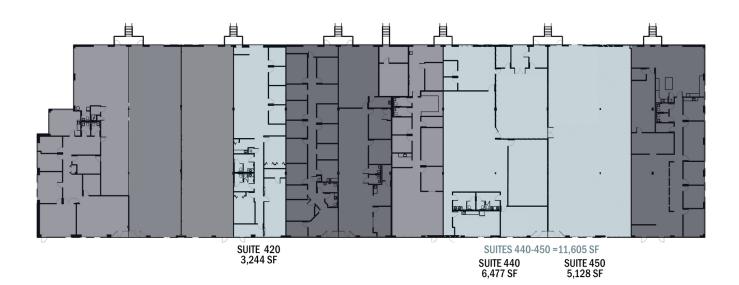

## **PROPERTY HIGHLIGHTS**

- Unit 420: 3,244 SF 100% Office, 100% HVAC
- Unit 440: 6,477 SF Industrial, Dock Loaded, 100% HVAC
- Unit 450: 5,128 SF Industrial, Dock Loaded, 100% HVAC
- Units 440-450: 11,605 SF, Dock Loaded, 100% HVAC

# **AVAILABLE SPACES**

| SUITE          | SIZE (SF)         | LEASE TYPE | LEASE RATE           | DESCRIPTION |
|----------------|-------------------|------------|----------------------|-------------|
| Suite 420      | 3,244 SF          | NNN        | Call for information | Office      |
| Suite 440      | 6,477 SF          | NNN        | Call for information | Industrial  |
| Suite 450      | 5,128 SF          | NNN        | Call for information | Industrial  |
| Suites 440-450 | 6,477 - 11,605 SF | NNN        | Call for information | Industrial  |