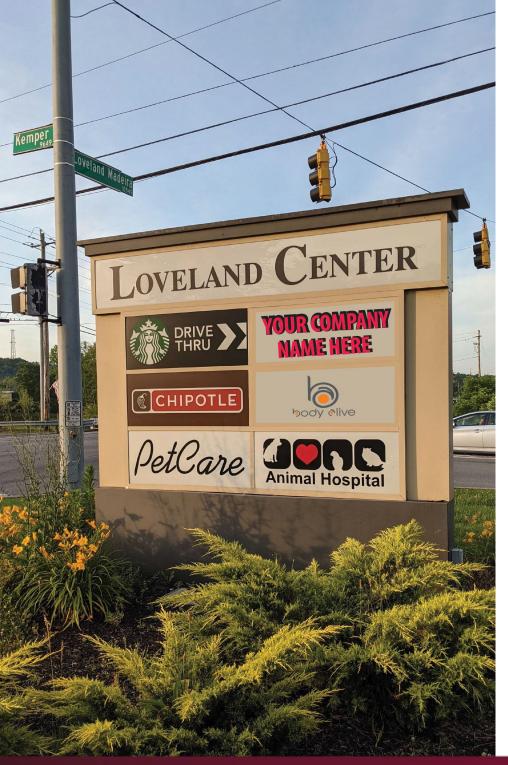

# STARBUCKS & CHIPOTLE ANCHORED STRIP

10565 Loveland Madeira Road, Loveland, OH

**AVAILABLE:** 1,260 SF

PRICING: \$25.50 PSF + NNN

- CONFIDENTIAL- Current tenant still operating but space available
- 2 (two) 5-ton units on the space
- Join Starbucks, Chipotle, PetCare Animal Hospital and Body Alive in this new strip center at traffic light corner
- High traffic area with 20,642 AADT on Loveland Madeira
  Road at E Kemper Road
- Strong weekend traffic to bike trail/kayaking on Little
  Miami
- Boasts strong demographics with median household incomes over \$88,765 and a total population of 114,885

#### **TRAFFIC COUNTS:**

- Loveland Madeira Road 20,642 VPD
- E Kemper Road 6,262 VPD

f 💿 🛚 in