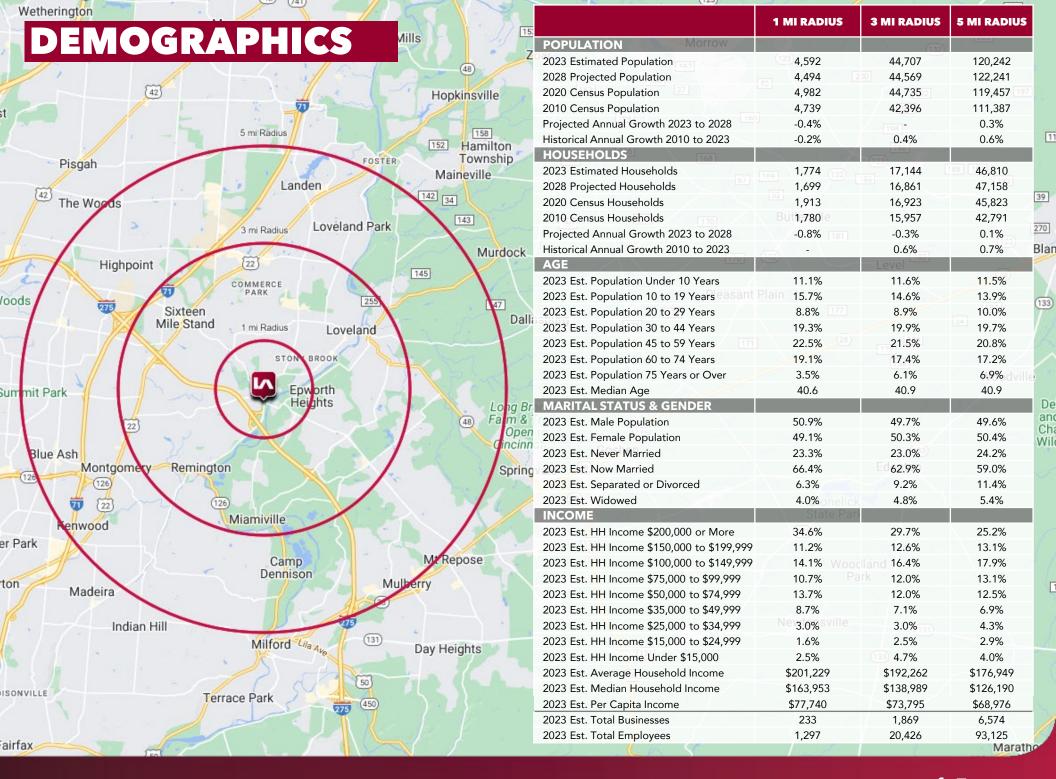

# STARBUCKS & CHIPOTLE ANCHORED STRIP

10565 Loveland Madeira Road, Loveland, OH

**AVAILABLE:** 1,260 SF

PRICING: \$25.50 PSF + NNN

- CONFIDENTIAL- Current tenant still operating but space available
- 2 (two) 5-ton units on the space
- Join Starbucks, Chipotle, PetCare Animal Hospital and Body Alive in this new strip center at traffic light corner
- High traffic area with 20,642 AADT on Loveland Madeira
  Road at E Kemper Road
- Strong weekend traffic to bike trail/kayaking on Little
  Miami
- Boasts strong demographics with median household incomes over \$88,765 and a total population of 114,885