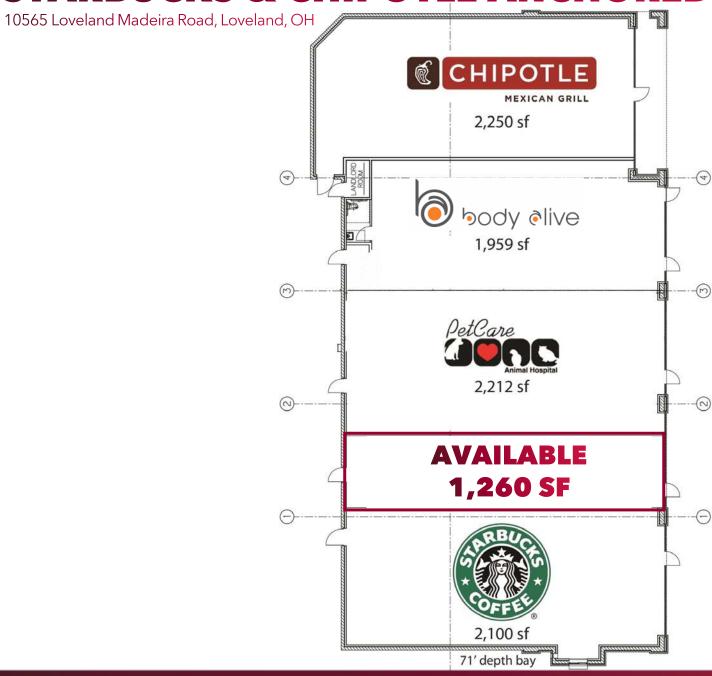

# STARBUCKS & CHIPOTLE ANCHORED STRIP

10565 Loveland Madeira Road, Loveland, OH

**AVAILABLE:** 1,260 SF

PRICING: \$25.50 PSF + NNN

- CONFIDENTIAL- Current tenant still operating but space available
- 2 (two) 5-ton units on the space
- Join Starbucks, Chipotle, PetCare Animal Hospital and Body Alive in this new strip center at traffic light corner
- High traffic area with 20,642 AADT on Loveland Madeira
  Road at E Kemper Road
- Strong weekend traffic to bike trail/kayaking on Little
  Miami
- Boasts strong demographics with median household incomes over \$88,765 and a total population of 114,885