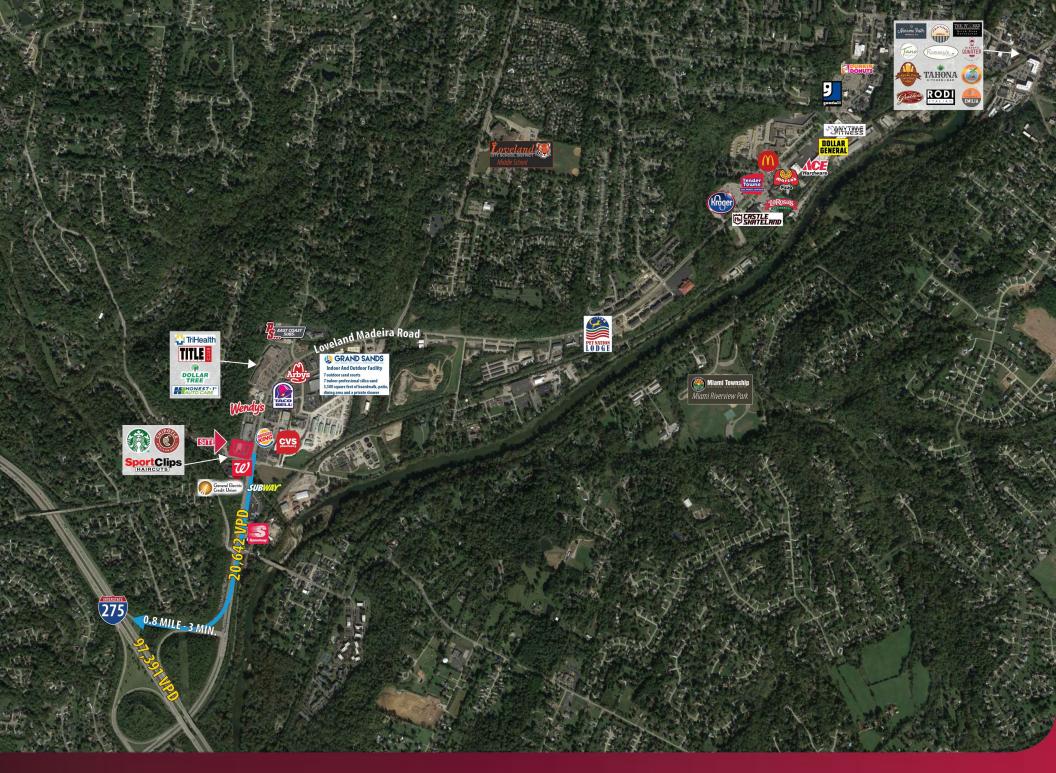

# STARBUCKS & CHIPOTLE ANCHORED STRIP

10565 Loveland Madeira Road, Loveland, OH

**AVAILABLE:** 1,260 SF

PRICING: \$25.50 PSF + NNN

- CONFIDENTIAL- Current tenant still operating but space available
- 2 (two) 5-ton units on the space
- Join Starbucks, Chipotle, PetCare Animal Hospital and Body Alive in this new strip center at traffic light corner
- High traffic area with 20,642 AADT on Loveland Madeira
  Road at E Kemper Road
- Strong weekend traffic to bike trail/kayaking on Little
  Miami
- Boasts strong demographics with median household incomes over \$88,765 and a total population of 114,885

#### **TRAFFIC COUNTS:**

- Loveland Madeira Road 20,642 VPD
- E Kemper Road 6,262 VPD

f 💿 🛚 in