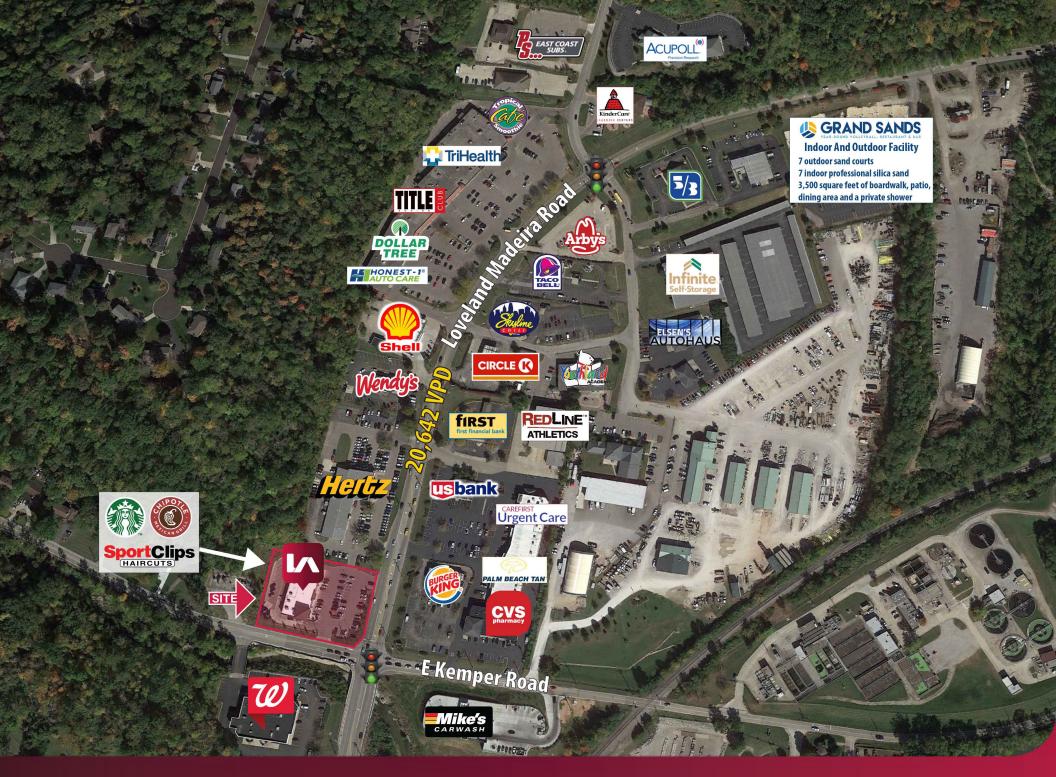

# STARBUCKS & CHIPOTLE ANCHORED STRIP

10565 Loveland Madeira Road, Loveland, OH

**AVAILABLE:** 1,260 SF

PRICING: \$25.50 PSF + NNN

- CONFIDENTIAL- Current tenant still operating but space available
- 2 (two) 5-ton units on the space
- Join Starbucks, Chipotle, PetCare Animal Hospital and Body Alive in this new strip center at traffic light corner
- High traffic area with 20,642 AADT on Loveland Madeira
  Road at E Kemper Road
- Strong weekend traffic to bike trail/kayaking on Little
  Miami
- Boasts strong demographics with median household incomes over \$88,765 and a total population of 114,885

#### **TRAFFIC COUNTS:**

- Loveland Madeira Road 20,642 VPD
- E Kemper Road 6,262 VPD

f 💿 🛚 in