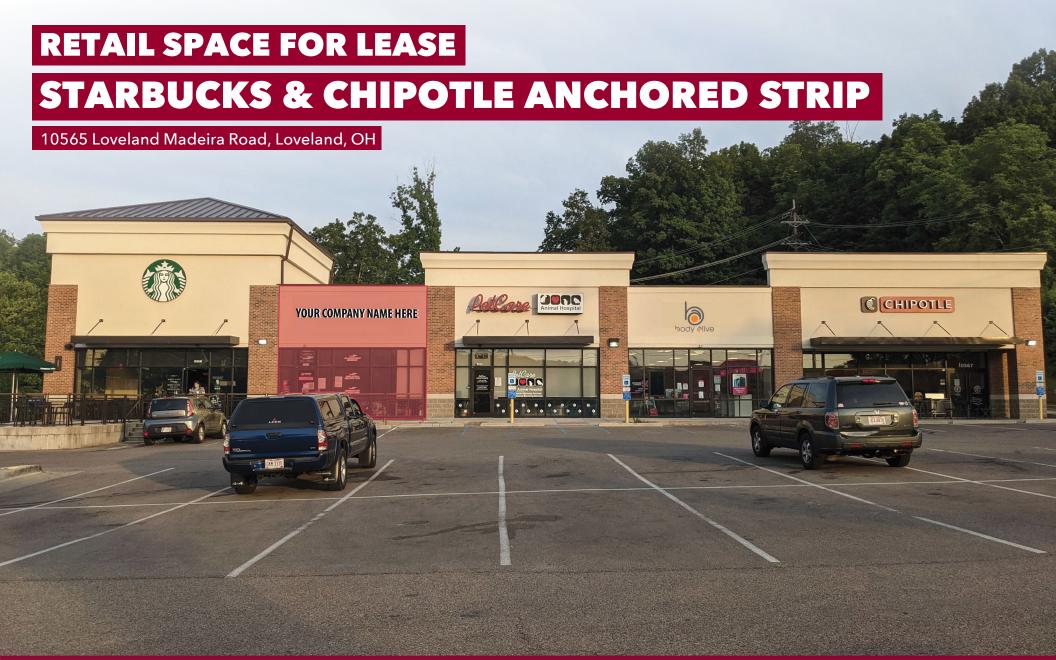

### RETAIL SPACE FOR LEASE

# STARBUCKS & CHIPOTLE ANCHORED STRIP

10565 Loveland Madeira Road, Loveland, OH

**AVAILABLE:** 1,260 SF

PRICING: \$25.50 PSF + NNN

- CONFIDENTIAL- Current tenant still operating but space available
- 2 (two) 5-ton units on the space
- Join Starbucks, Chipotle, PetCare Animal Hospital and Body Alive in this new strip center at traffic light corner
- High traffic area with 20,642 AADT on Loveland Madeira
  Road at E Kemper Road
- Strong weekend traffic to bike trail/kayaking on Little
  Miami
- Boasts strong demographics with median household incomes over \$88,765 and a total population of 114,885