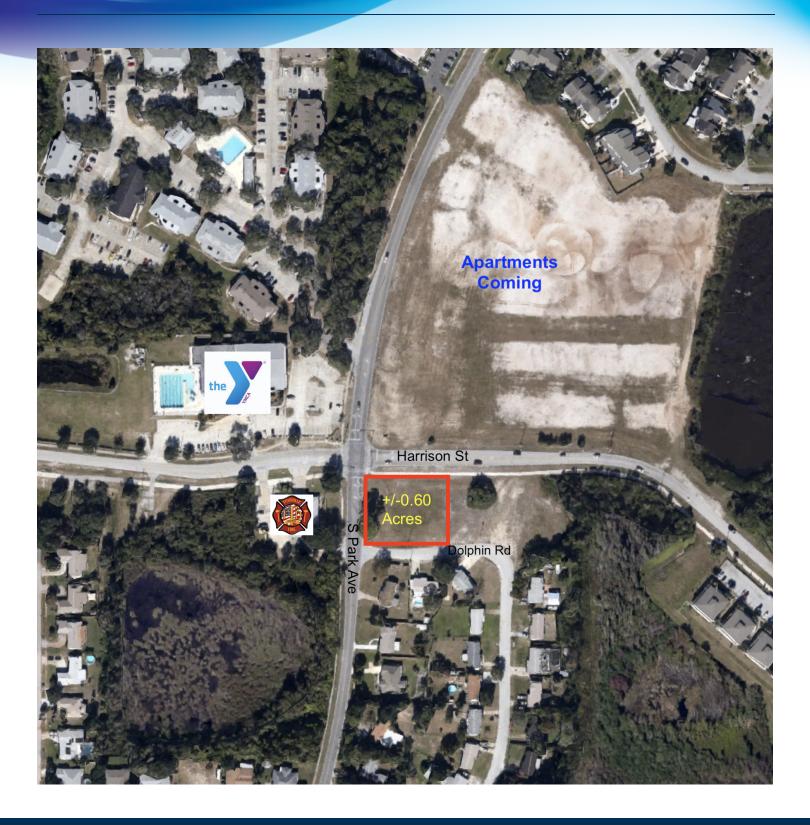

Titusville, FL 32780



#### **OFFERING SUMMARY**

Sale Price: \$115,000 Fantastic opportunity to acquire +/-0.60 acres at the SE lighted corner of Harrison St and S Park Ave. Surrounded by high density R-3 zoned land. This parcel is zoned R1-B but has the possibility

to be re-zoned.

Traffic Counts:

Price / Acre: \$191,667 Harrison St. - 6,400 AADT

S. Park Ave - 4.700 AAD

#### **LOCATION OVERVIEW**

Lot Size: 0.6 Acres

SE Corner of Harrison Street and S Park Ave

R-IB Zoning:

APN#: 22-35-09-50-1-1

# **ADDITIONAL PHOTOS**

• 2125 Dolphin Rd Titusville, FL 32780





President | Broker 321.722.0707 X13 jeff@teamlbr.com

Lightle Beckner Robison, Inc.

321.722.0707 • teamlbr.com 70 W. Hibiscus Blvd., Melbourne, FL 32901

# **ADDITIONAL PHOTOS**

• 2125 Dolphin Rd Titusville, FL 32780



President | Broker 321.722.0707 X13 jeff@teamlbr.com Lightle Beckner Robison, Inc.
321.722.0707 • teamlbr.com
70 W. Hibiscus Blvd.,
Melbourne, FL 32901

# **LOCATION MAP**

• 2125 Dolphin Rd Titusville, FL 32780



# **DEMOGRAPHICS MAP & REPORT**

• 2125 Dolphin Rd Titusville, FL 32780



| POPULATION                            | I MILE          | 5 MILES               | 10 MILES           |
|---------------------------------------|-----------------|-----------------------|--------------------|
| Total Population                      | 5,987           | 53,619                | 90,458             |
| Average Age                           | 45.6            | 46.3                  | 46.2               |
| Average Age (Male)                    | 42.5            | 46.1                  | 45.8