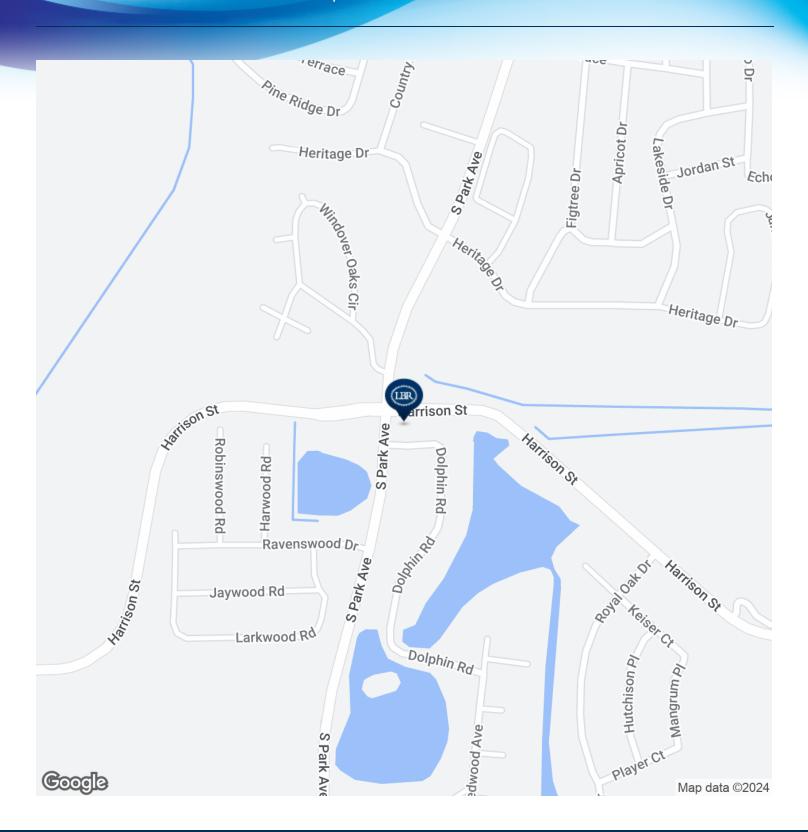

nd. This parcel is zoned R1-B but has the possibility

to be re-zoned.

Traffic Counts:

Price / Acre: \$191,667 Harrison St. - 6,400 AADT

S. Park Ave - 4.700 AAD

#### **LOCATION OVERVIEW**

Lot Size: 0.6 Acres

SE Corner of Harrison Street and S Park Ave

R-IB Zoning:

APN#: 22-35-09-50-1-1

# **ADDITIONAL PHOTOS**

• 2125 Dolphin Rd Titusville, FL 32780





President | Broker 321.722.0707 X13 jeff@teamlbr.com

Lightle Beckner Robison, Inc.

321.722.0707 • teamlbr.com 70 W. Hibiscus Blvd., Melbourne, FL 32901

# **ADDITIONAL PHOTOS**

• 2125 Dolphin Rd Titusville, FL 32780



President | Broker 321.722.0707 X13 jeff@teamlbr.com Lightle Beckner Robison, Inc.
321.722.0707 • teamlbr.com
70 W. Hibiscus Blvd.,
Melbourne, FL 32901

# **LOCATION MAP**

• 2125 Dolphin Rd Titusville, FL 32780



# **DEMOGRAPHICS MAP & REPORT**

• 2125 Dolphin Rd Titusville, FL 32780



| POPULATION                            | I MILE          | 5 MILES               | 10 MILES           |
|---------------------------------------|-----------------|-----------------------|--------------------|
| Total Population                      | 5,987           | 53,619                | 90,458             |
| Average Age                           | 45.6            | 46.3                  | 46.2               |
| Average Age (Male)                    | 42.5            | 46.1                  | 45.8               |
| Average Age (Female)                  | 53.4            | 47.7                  | 47.2               |
|                                       |                 |                       |