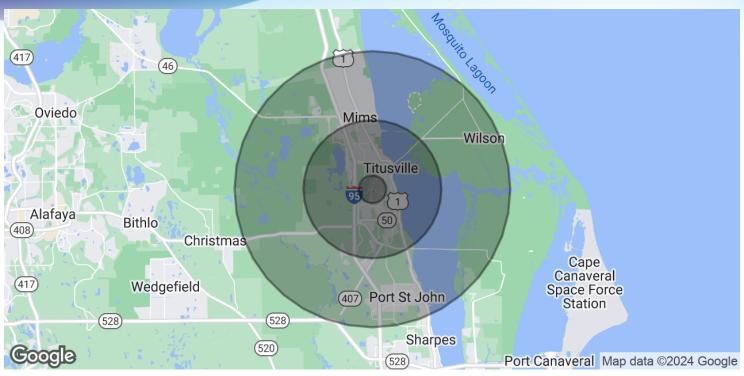

# **DEMOGRAPHICS MAP & REPORT**

• 2125 Dolphin Rd Titusville, FL 32780

| POPULATION                            | I MILE          | 5 MILES               | 10 MILES           |
|---------------------------------------|-----------------|-----------------------|--------------------|
| Total Population                      | 5,987           | 53,619                | 90,458             |
| Average Age                           | 45.6            | 46.3                  | 46.2               |
| Average Age (Male)                    | 42.5            | 46.1                  | 45.8               |
| Average Age (Female)                  | 53.4            | 47.7                  | 47.2               |
|                                       |                 |                       |                    |
|                                       |                 |                       |                    |
| HOUSEHOLDS & INCOME                   | I MILE          | 5 MILES               | 10 MILES           |
| HOUSEHOLDS & INCOME  Total Households | I MILE<br>3,378 | <b>5 MILES</b> 27,446 | 10 MILES<br>44,295 |
|                                       |                 |                       |                    |
| Total Households                      | 3,378           | 27,446                | 44,295             |
| Total Households # of Persons per HH  | 3,378<br>1.8    | 27,446<br>2.0         | 44,295<br>2.0      |