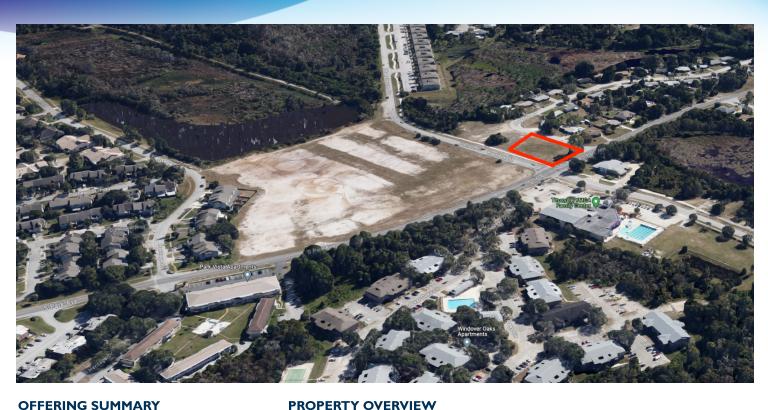

# **EXECUTIVE SUMMARY**

• 2125 Dolphin Rd Titusville, FL 32780

#### **OFFERING SUMMARY**

Sale Price: \$115,000 Fantastic opportunity to acquire +/-0.60 acres at the SE lighted corner of Harrison St and S Park Ave. Surrounded by high density R-3 zoned land. This parcel is zoned R1-B but has the possibility

to be re-zoned.

Traffic Counts:

Price / Acre: \$191,667 Harrison St. - 6,400 AADT

S. Park Ave - 4.700 AAD

#### **LOCATION OVERVIEW**

Lot Size: 0.6 Acres

SE Corner of Harrison Street and S Park Ave

R-IB Zoning:

APN#: 22-35-09-50-1-1