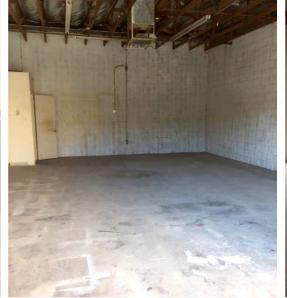

### PROPERTY OVERVIEW

- 1,600 Square Feet, Suite 10
- \$1,495 Per Month
- 10' x 10' Garage Door Loading
- Industrial Park Zoning
- 14' Clear Height
- 100 Amp, 3 Phase
- Evap Cooled Warehouse with Restroom