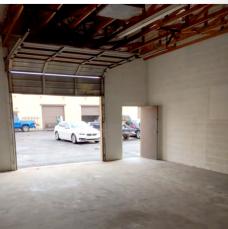

### PROPERTY OVERVIEW

- 1,600 Square Feet, Suite 10
- \$1,495 Per Month
- 10' x 10' Garage Door Loading
- Industrial Park Zoning
- 14' Clear Height
- 100 Amp, 3 Phase
- Evap Cooled Warehouse with Restroom