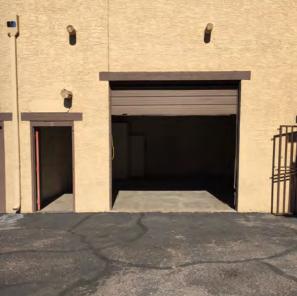

### PROPERTY OVERVIEW

- 1,600 Square Feet, Suite 10
- \$1,495 Per Month
- 10' x 10' Garage Door Loading
- Industrial Park Zoning
- 14' Clear Height
- 100 Amp, 3 Phase
- Evap Cooled Warehouse with Restroom