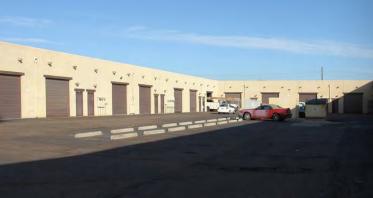

### PROPERTY OVERVIEW

- 1,600 Square Feet, Suite 10
- \$1,495 Per Month
- 10' x 10' Garage Door Loading
- Industrial Park Zoning
- 14' Clear Height
- 100 Amp, 3 Phase
- Evap Cooled Warehouse with Restroom