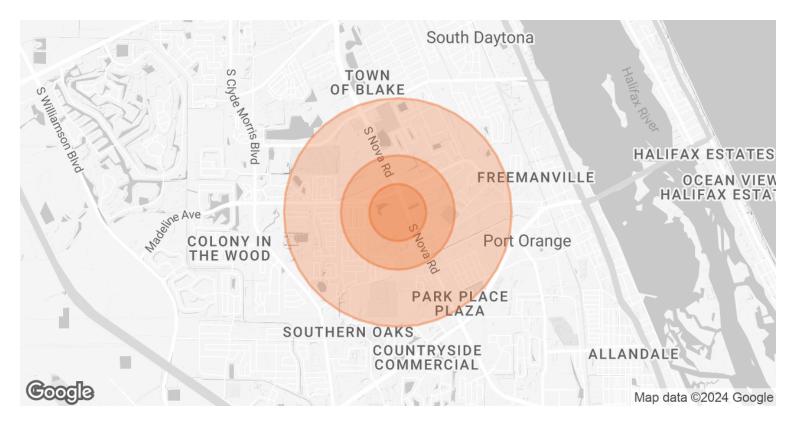

## **DEMOGRAPHICS MAP & REPORT**

| POPULATION                            | 0.25 MILES            | 0.5 MILES              | 1 MILE          |
|---------------------------------------|-----------------------|------------------------|-----------------|
| TOTAL POPULATION                      | 614                   | 2,331                  | 8,834           |
| AVERAGE AGE                           | 52.4                  | 51.2                   | 50.1            |
| AVERAGE AGE (MALE)                    | 49.2                  | 48.5                   | 47.5            |
| AVERAGE AGE (FEMALE)                  | 56.1                  | 53.8                   | 51.3            |
|                                       |                       |                        |                 |
| HOUSEHOLDS & INCOME                   | 0.25 MILES            | 0.5 MILES              | 1 MILE          |
| HOUSEHOLDS & INCOME  TOTAL HOUSEHOLDS | <b>0.25 MILES</b> 344 | <b>0.5 MILES</b> 1,279 | 1 MILE<br>4,661 |
|                                       |                       |                        |                 |
| TOTAL HOUSEHOLDS                      | 344                   | 1,279                  | 4,661           |

<sup>\*</sup> Demographic data derived from 2020 ACS - US Census

CARL W. LENTZ IV, MBA, CCIM

O: 386.566.3726 carl.lentz@svn.com FL #BK3068067