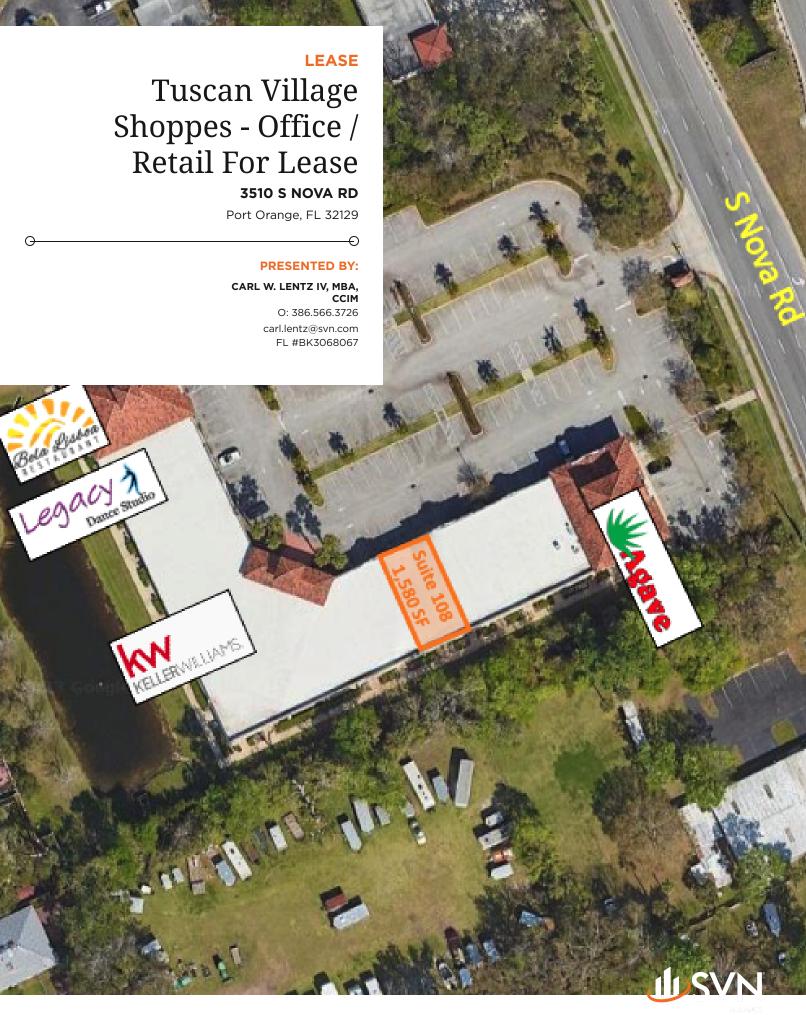

#### PROPERTY OVERVIEW

Tuscan Village Shoppes Space For Lease

AVAILABLE 3/1/2024 - Showings Weekdays 12-3

1,580 SF Office or Retail Unit - Former Chiropractic Office

6 Private Offices, Break Room, Reception Area,

Utility/Storage Area, 1 Restroom

Located on Nova Road, Approximately 1 Mile North of

Dunlawton

Join LabCorp, Agave, Keller Williams, Maxim and Others

NNN Expenses at +/- \$6.25 / SF

Video Tour- https://youtube.com/shorts/jyhT6yZUDZM?