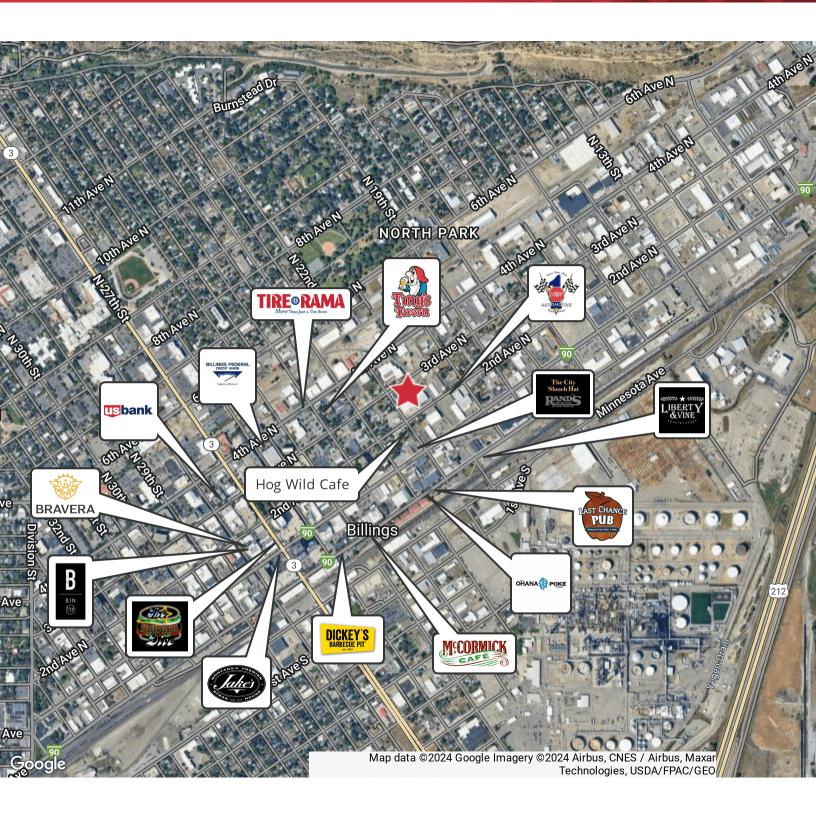

| DEMOGRAPHICS      | 1 MILE   | 3 MILES  | 5 MILES  |
|-------------------|----------|----------|----------|
| Total Households  | 3,703    | 24,367   | 42,415   |
| Total Population  | 6,534    | 50,972   | 91,235   |
| Average HH Income | \$41,676 | \$60,444 | \$69,141 |