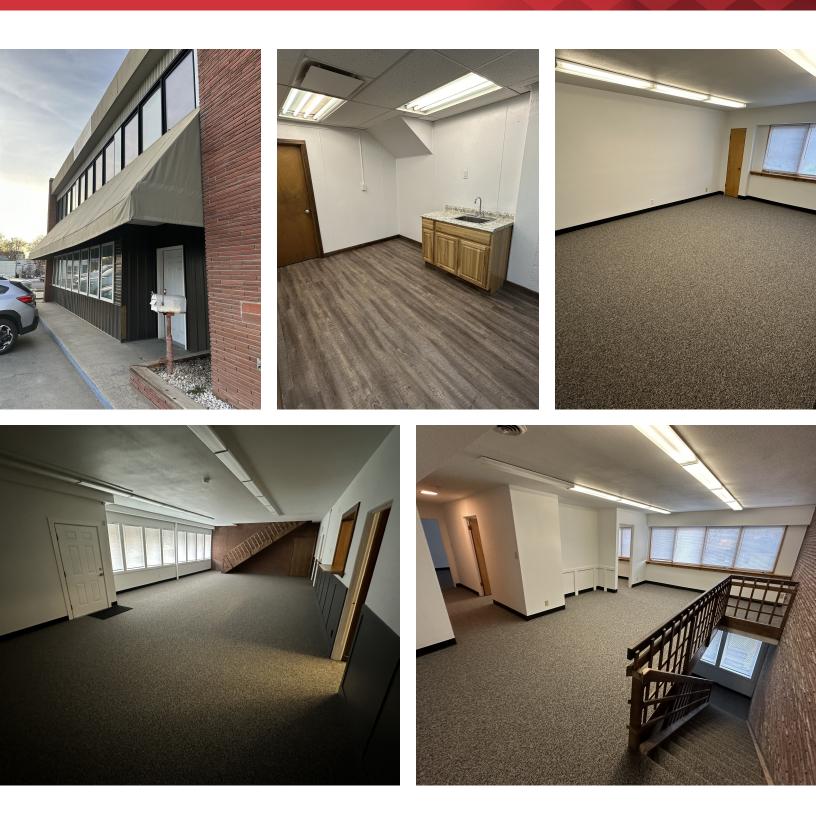

### **Property Highlights**

- 2,837 SF of office space
- Main Level = 1.428 SF
- Upstairs total = 1,409 SF
- Recently remodeled
- · Open Floor Plan with multiple private offices
- Two Bathrooms & storage space
- · Ample off-street parking
- \$14 FY/yr (Gross)

### **Property Description**

Two-level office space in Downtown Billings available for lease. The space offers an open floor plan with several private offices.

Matt Robertson, SIOR Broker/Principal | 406.294.6308