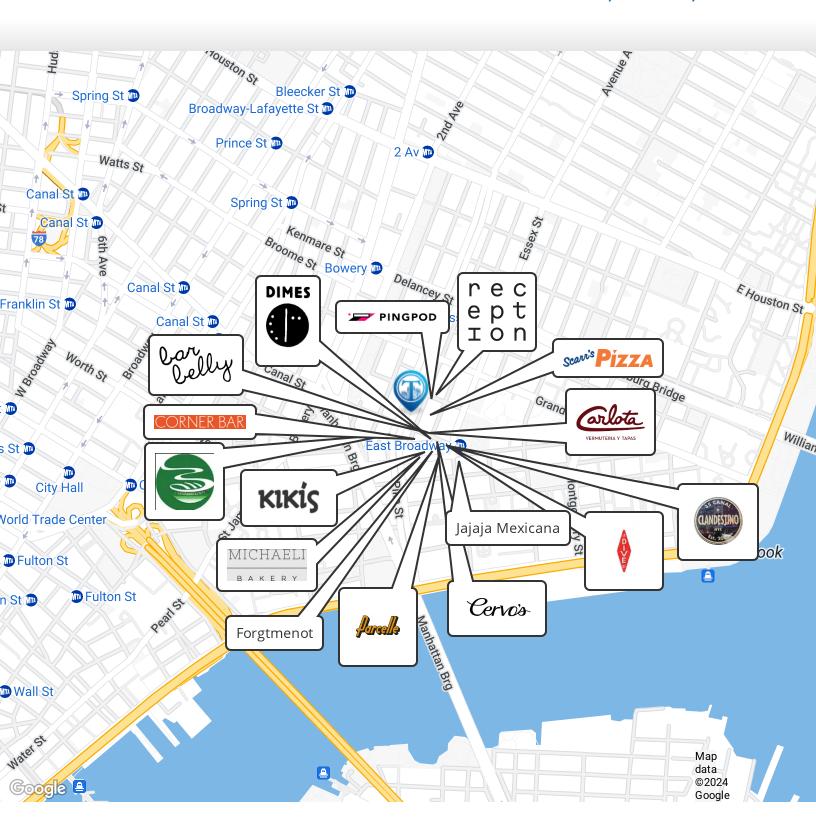

Nearest Transit: F train at East Broadway, B & D trains at Grand St., and the M15 & M9 bus lines.

Nearby tenants include Bar Belly, Scarr's Pizza, PingPod, Kiki's, Le Dive, Clandestino, Cervo's, Parcelle, Dimes, Forgtmenot, Carlota, Jajaja Mexicana, Super Taste, Corner Bar, Reception Bar, Michaeli Bakery, and more!

### Retailer Map

22 Allen Street, New York, NY 10002

FOR LEASE • 750 SF • For Pricing

Call: 718-437-6100

Shlomi Bagdadi 718.437.6100 sb@tristatecr.com

Chandler Slate
718.437.6100 x108
ChandlerS@TriStateCR.com