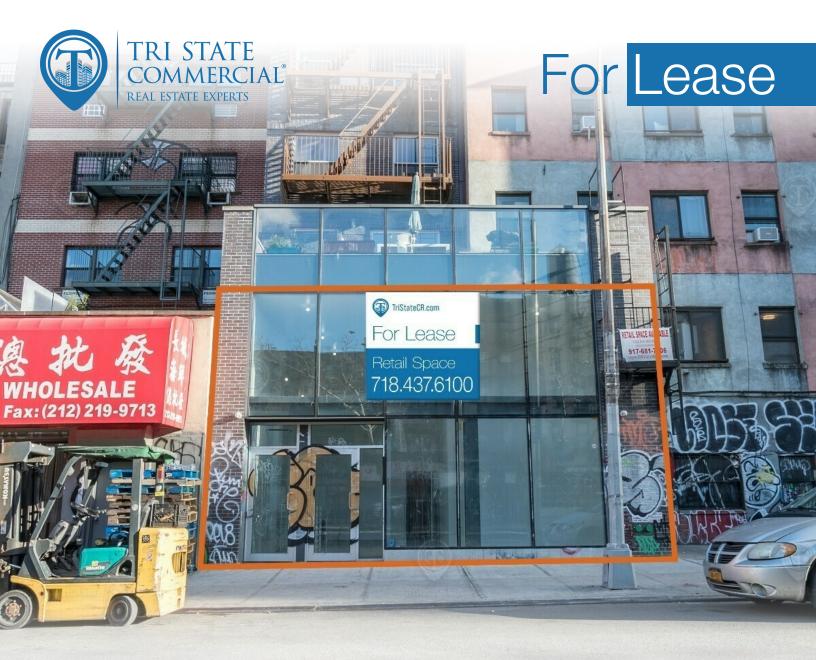

# Ventable Retail Space with Double-Height Ceilings for Lease

750 SF

22 Allen Street • New York • NY

For Pricing Call: 718-437-6100

Shlomi Bagdadi **718.437.6100** sb@tristatecr.com

**Chandler Slate** 718.437.6100 x108 ChandlerS@TriStateCR.com

## **Property Summary**

22 Allen Street, New York, NY 10002