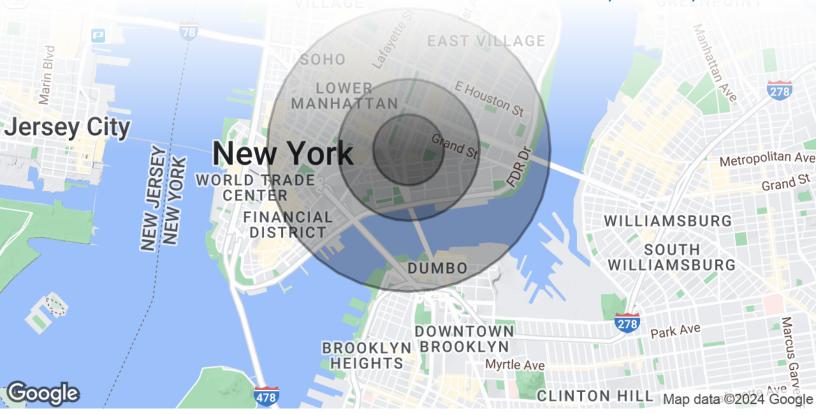

## Area Demographics

22 Allen Street, New York, NY 10002

| POPULATION                            | 0.25 MILES                 | 0.5 MILES               | 1 MILE           |
|---------------------------------------|----------------------------|-------------------------|------------------|
| Total Population                      | 17,570                     | 68,349                  | 188,896          |
| Average Age                           | 46.5                       | 45.4                    | 41.1             |
| Average Age (Male)                    | 44.9                       | 42.6                    | 39.8             |
| Average Age (Female)                  | 48.5                       | 48.4                    | 42.3             |
|                                       |                            |                         |                  |
| HOUSEHOLDS & INCOME                   | 0.25 MILES                 | 0.5 MILES               | 1 MILE           |
| HOUSEHOLDS & INCOME  Total Households | <b>0.25 MILES</b><br>8,282 | <b>0.5 MILES</b> 33,199 | 1 MILE<br>98,329 |
|                                       |                            |                         |                  |
| Total Households                      | 8,282                      | 33,199                  | 98,329           |
| Total Households # of Persons per HH  | 8,282                      | 33,199<br>2.1           | 98,329           |

188,896 People within 1 Mile

\$123,624 Avg Household Income

FOR LEASE • 750 SF • For Pricing

Call: 718-437-6100

Shlomi Bagdadi 718.437.6100 sb@tristatecr.com

Chandler Slate

718.437.6100 x108

ChandlerS@TriStateCR.com