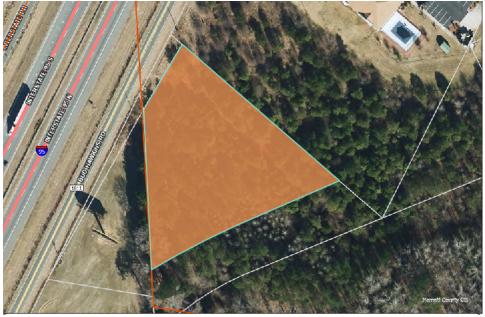

### **OFFERING SUMMARY**

\$845,000

1.3 Acres

Lot Size:

Sale Price:

Zoning: C3 IHI

Price / SF: \$14.92

### **PROPERTY OVERVIEW**

Discover an exceptional investment opportunity with the 1.30-acre property on Bud Hawkins Rd in Dunn, NC. This strategically located property boasts coveted C3 IHI zoning, offering a versatile canvas for a range of profitable ventures, including fast-food establishments, sit-down restaurants, convenience stores, and hospitality offerings. With the added advantage of available water and sewer connections, this property is well-positioned to support ambitious commercial endeavors. Embrace the potential for lucrative commercial ventures in this strategically located and adaptable property.

### **PROPERTY HIGHLIGHTS**

- - Zoned C3 IHI for versatile commercial development
- Ideal for fast-food, sit-down restaurant, convenience store, and hospitality ventures
- Access to water and sewer connections for added convenience
- - Generous 1.30-acre parcel providing ample space for development