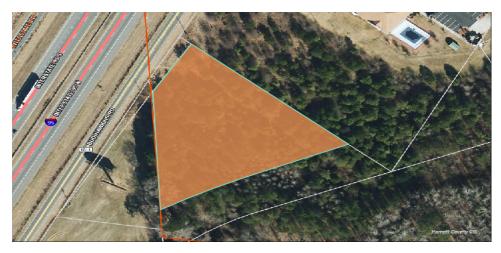

### **OFFERING SUMMARY**

\$845,000

1.3 Acres

Lot Size:

Sale Price:

Zoning: C3 IHI

Price / SF: \$14.92

### **PROPERTY OVERVIEW**

Discover an exceptional investment opportunity with the 1.30-acre property on Bud Hawkins Rd in Dunn, NC. This strategically located property boasts coveted C3 IHI zoning, offering a versatile canvas for a range of profitable ventures, including fast-food establishments, sit-down restaurants, convenience stores, and hospitality offerings. With the added advantage of available water and sewer connections, this property is well-positioned to support ambitious commercial endeavors. Embrace the potential for lucrative commercial ventures in this strategically located and adaptable property.

### **PROPERTY HIGHLIGHTS**

- - Zoned C3 IHI for versatile commercial development
- Ideal for fast-food, sit-down restaurant, convenience store, and hospitality ventures
- Access to water and sewer connections for added convenience
- - Generous 1.30-acre parcel providing ample space for development