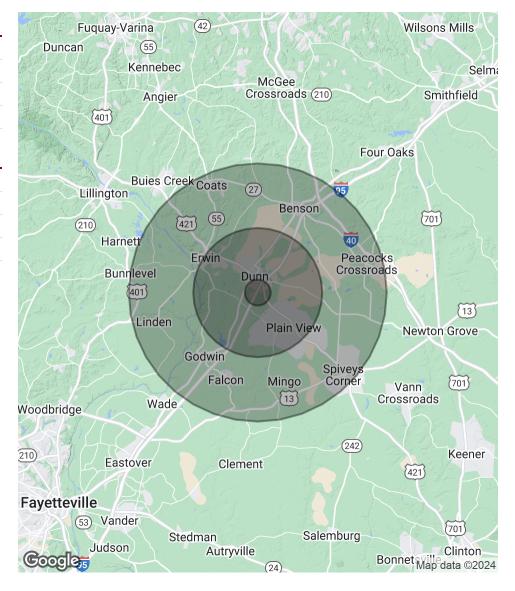

| POPULATION           | 1 MILE    | 5 MILES   | 10 MILES  |
|----------------------|-----------|-----------|-----------|
| Total Population     | 548       | 19,533    | 49,440    |
| Average Age          | 44.3      | 42.3      | 42.2      |
| Average Age (Male)   | 40.0      | 40.5      | 40.3      |
| Average Age (Female) | 47.9      | 44.2      | 44.1      |
|                      |           |           |           |
| HOUSEHOLDS & INCOME  | 1 MILE    | 5 MILES   | 10 MILES  |
| Total Households     | 243       | 8,861     | 21,623    |
| # of Persons per HH  | 2.3       | 2.2       | 2.3       |
| Average HH Income    | \$46,692  | \$48,860  | \$50,231  |
| Average House Value  | \$115,616 | \$126,187 | \$124,653 |

<sup>\*</sup> Demographic data derived from 2020 ACS - US Census