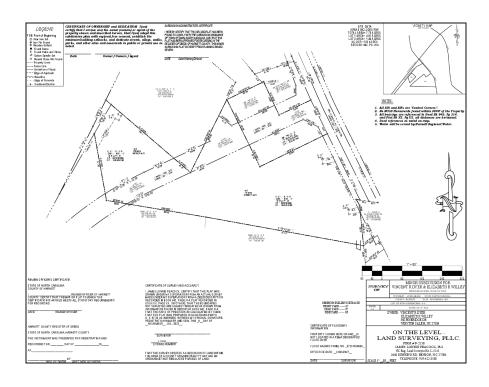

### **OFFERING SUMMARY**

\$845,000

1.3 Acres

Lot Size:

Sale Price:

Zoning: C3 IHI

Price / SF: \$14.92

### **PROPERTY OVERVIEW**

Discover an exceptional investment opportunity with the 1.30-acre property on Bud Hawkins Rd in Dunn, NC. This strategically located property boasts coveted C3 IHI zoning, offering a versatile canvas for a range of profitable ventures, including fast-food establishments, sit-down restaurants, convenience stores, and hospitality offerings. With the added advantage of available water and sewer connections, this property is well-positioned to support ambitious commercial endeavors. Embrace the potential for lucrative commercial ventures in this strategically located and adaptable property.