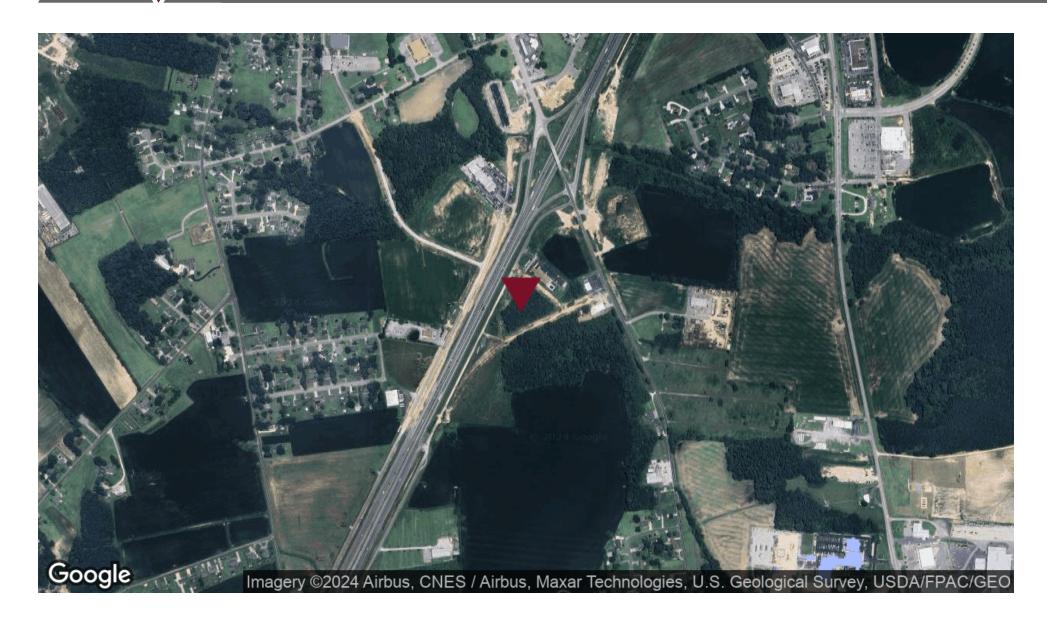

### **OFFERING SUMMARY**

\$845,000

1.3 Acres

Lot Size:

Sale Price:

Zoning: C3 IHI

Price / SF: \$14.92

### **PROPERTY OVERVIEW**

Discover an exceptional investment opportunity with the 1.30-acre property on Bud Hawkins Rd in Dunn, NC. This strategically located property boasts coveted C3 IHI zoning, offering a versatile canvas for a range of profitable ventures, including fast-food establishments, sit-down restaurants, convenience stores, and hospitality offerings. With the added advantage of available water and sewer connections, this property is well-positioned to support ambitious commercial endeavors. Embrace the potential for lucrative commercial ventures in this strategically located and adaptable property.

### **PROPERTY HIGHLIGHTS**

- - Zoned C3 IHI for versatile commercial development
- Ideal for fast-food, sit-down restaurant, convenience store, and hospitality ventures
- Access to water and sewer connections for added convenience
- - Generous 1.30-acre parcel providing ample space for development