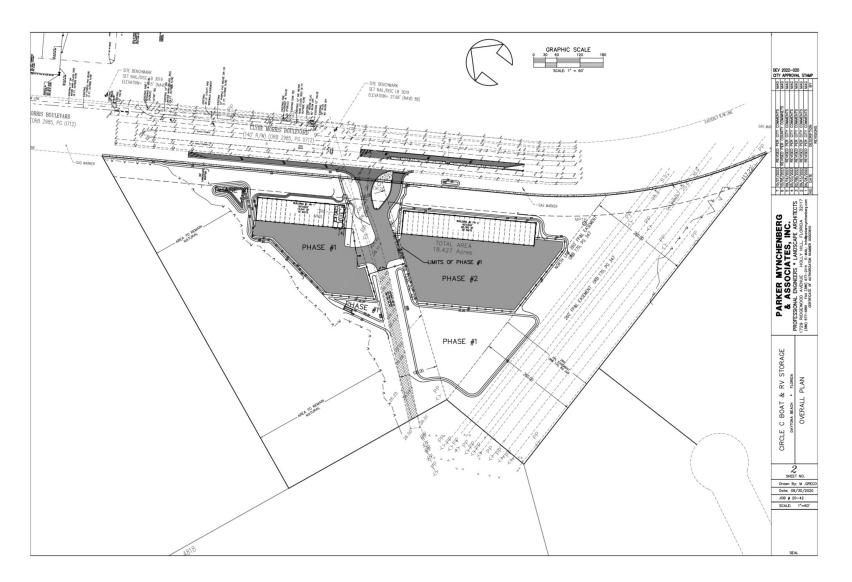

### **PROPERTY OVERVIEW**

| Fully Approved RV and Boat Storage Site                           |  |  |  |  |
|-------------------------------------------------------------------|--|--|--|--|
| Building 1 - 13,541 SF - 60' Deep X 225' - 16 Bays                |  |  |  |  |
| Building 2 - 20,760 SF - 60' Deep X 345' - 26 Bays                |  |  |  |  |
| Outside Boat and RV Parking - 72 Spaces                           |  |  |  |  |
| Covered Parking - 42 Spaces / Customer Parking 9 Spaces           |  |  |  |  |
| Approved by Daytona Beach City Commission and SJRWMD              |  |  |  |  |
| 0.17 Mitigation Credits Required For Project as Designed-\$20,400 |  |  |  |  |
|                                                                   |  |  |  |  |