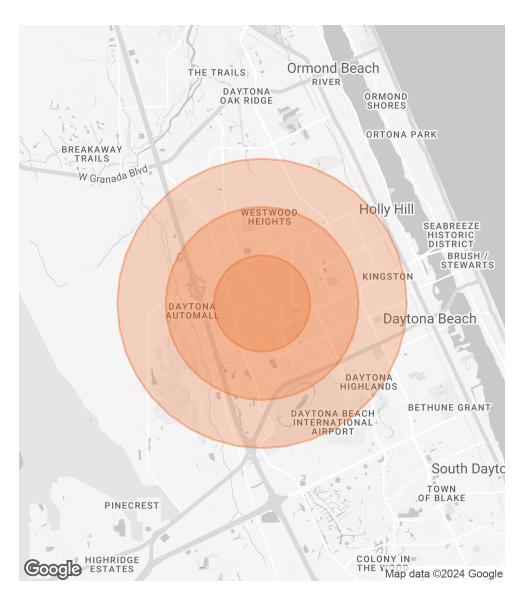

### **DEMOGRAPHICS MAP & REPORT**

| POPULATION           | 1 MILE | 2 MILES | 3 MILES |
|----------------------|--------|---------|---------|
| TOTAL POPULATION     | 3,126  | 21,341  | 48,070  |
| AVERAGE AGE          | 35.7   | 40.1    | 40.4    |
| AVERAGE AGE (MALE)   | 33.9   | 38.9    | 39.7    |
| AVERAGE AGE (FEMALE) | 34.2   | 40.9    | 41.5    |

### HOUSEHOLDS & INCOME 1 MILE 2 MILES 3 MILES

| TOTAL HOUSEHOLDS    | 1,252     | 9,275     | 21,301    |
|---------------------|-----------|-----------|-----------|
| # OF PERSONS PER HH | 2.5       | 2.3       | 2.3       |
| AVERAGE HH INCOME   | \$47,413  | \$48,117  | \$47,131  |
| AVERAGE HOUSE VALUE | \$123,116 | \$125,986 | \$130,582 |