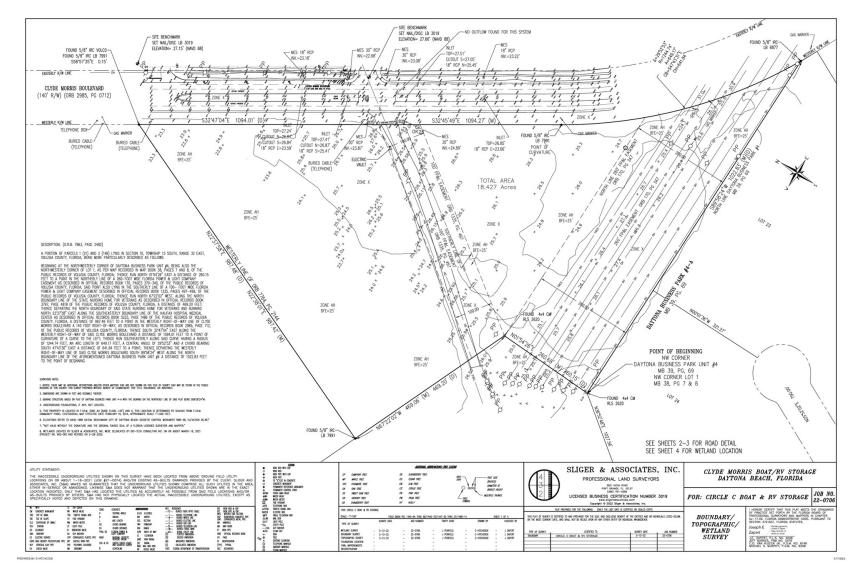

### **PROPERTY OVERVIEW**

| Fully Approved RV and Boat Storage Site                           |  |  |  |  |
|-------------------------------------------------------------------|--|--|--|--|
| Building 1 - 13,541 SF - 60' Deep X 225' - 16 Bays                |  |  |  |  |
| Building 2 - 20,760 SF - 60' Deep X 345' - 26 Bays                |  |  |  |  |
| Outside Boat and RV Parking - 72 Spaces                           |  |  |  |  |
| Covered Parking - 42 Spaces / Customer Parking 9 Spaces           |  |  |  |  |
| Approved by Daytona Beach City Commission and SJRWMD              |  |  |  |  |
| 0.17 Mitigation Credits Required For Project as Designed-\$20,400 |  |  |  |  |
|                                                                   |  |  |  |  |