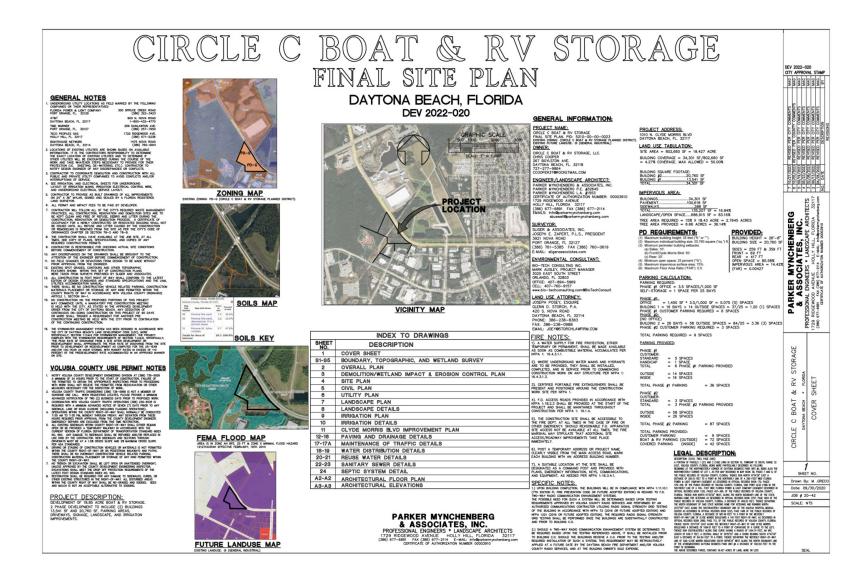

### **PROPERTY OVERVIEW**

| Fully Approved RV and Boat Storage Site                           |  |  |  |  |
|-------------------------------------------------------------------|--|--|--|--|
| Building 1 - 13,541 SF - 60' Deep X 225' - 16 Bays                |  |  |  |  |
| Building 2 - 20,760 SF - 60' Deep X 345' - 26 Bays                |  |  |  |  |
| Outside Boat and RV Parking - 72 Spaces                           |  |  |  |  |
| Covered Parking - 42 Spaces / Customer Parking 9 Spaces           |  |  |  |  |
| Approved by Daytona Beach City Commission and SJRWMD              |  |  |  |  |
| 0.17 Mitigation Credits Required For Project as Designed-\$20,400 |  |  |  |  |
|                                                                   |  |  |  |  |