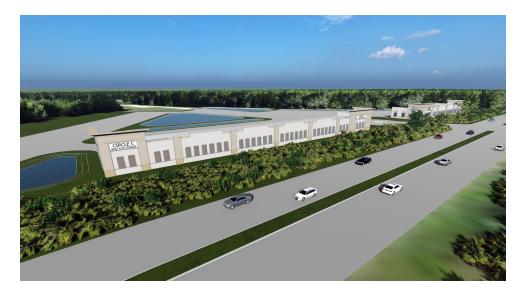

# SALE

CIRCLE C BOAT & RV STORAGE

> RV and Boat Storage Daytona Beach-Approved

1010 NORTH CLYDE MORRIS BOULEVARD

Daytona Beach, FL 32117

### **PROPERTY OVERVIEW**

| Fully Approved RV and Boat Storage Site                           |  |  |  |  |
|-------------------------------------------------------------------|--|--|--|--|
| Building 1 - 13,541 SF - 60' Deep X 225' - 16 Bays                |  |  |  |  |
| Building 2 - 20,760 SF - 60' Deep X 345' - 26 Bays                |  |  |  |  |
| Outside Boat and RV Parking - 72 Spaces                           |  |  |  |  |
| Covered Parking - 42 Spaces / Customer Parking 9 Spaces           |  |  |  |  |
| Approved by Daytona Beach City Commission and SJRWMD              |  |  |  |  |
| 0.17 Mitigation Credits Required For Project as Designed-\$20,400 |  |  |  |  |
|                                                                   |  |  |  |  |