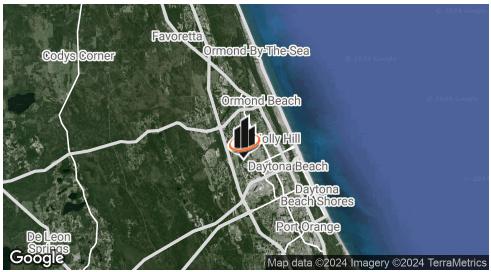

# SALE

CIRCLE C BOAT & RV STORAGE

> RV and Boat Storage Daytona Beach-Approved

1010 NORTH CLYDE MORRIS BOULEVARD

Daytona Beach, FL 32117

### **PRESENTED BY:**

Ģ

CARL W. LENTZ IV, MBA, CCIM O: 386.566.3726 carl.lentz@svn.com FL #BK3068067

## **PROPERTY SUMMARY**





### **OFFERING SUMMARY**

| SALE PRICE:    | \$1,950,000   |
|----------------|---------------|
| LOT SIZE:      | 18.5 Acres    |
| PRICE / ACRE:  | \$105,405     |
| ZONING:        | PD            |
| MARKET:        | Daytona Beach |
| TRAFFIC COUNT: | 16,400        |
| APN:           | 52100000023   |

### **PROPERTY OVERVIEW**

| Fully Approved RV and Boat Storage Site                           |  |  |  |  |
|-------------------------------------------------------------------|--|--|--|--|
| Building 1 - 13,541 SF - 60' Deep X 225' - 16 Bays                |  |  |  |  |
| Building 2 - 20,760 SF - 60' Deep X 345' - 26 Bays                |  |  |  |  |
| Outside Boat and RV Parking - 72 Spaces                           |  |  |  |  |
| Covered Parking - 42 Spaces / Customer Parking 9 Spa