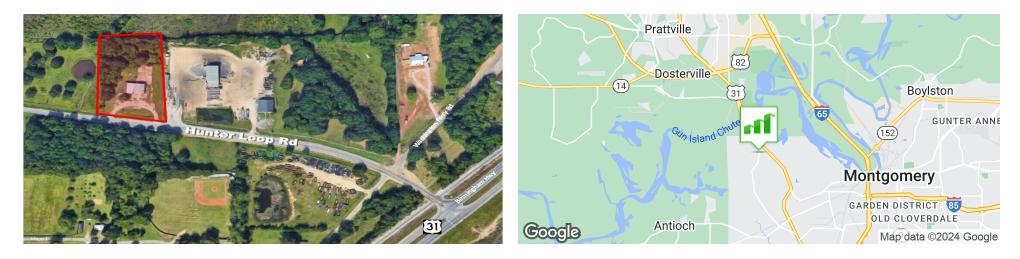

# **2135 HUNTER LOOP RD**

### MONTGOMERY, AL 36108

## **Executive Summary**

### **OFFERING SUMMARY**

| Available SF:  | 3,464 SF                 |
|----------------|--------------------------|
| Lease Rate:    | \$2,000.00 per month (N) |
| Lot Size:      | 2.0 Acres                |
| Building Size: | 3,464                    |
|                |                          |