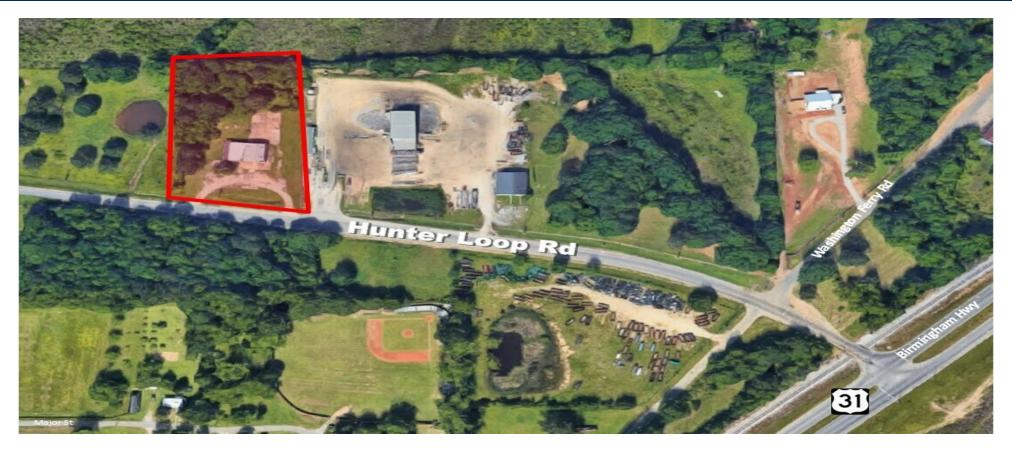

### PROPERTY HIGHLIGHTS

- Flex/Warehouse building with over 3,000 SF located on over 2 acres
  - Metal Exterior with 1 Roll up door
  - · Large laydown yard
  - Equipped with concrete pad behind building for additional parking
- ±3.7 Miles from Maxwell Air Force Base
- ±7.0 Miles from Downtown Montgomery
- ±10.6 Miles from Montgomery Regional-Dannelly Field Airport