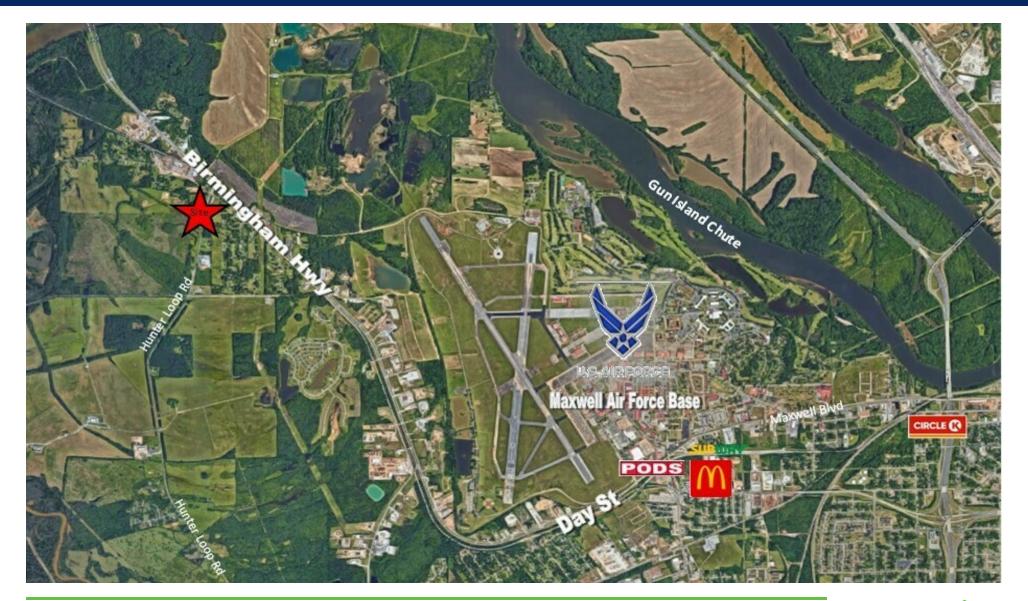

### PROPERTY HIGHLIGHTS

- Flex/Warehouse building with over 3,000 SF located on over 2 acres
  - Metal Exterior with 1 Roll up door
  - · Large laydown yard
  - Equipped with concrete pad behind building for additional parking
- ±3.7 Miles from Maxwell Air Force Base
- ±7.0 Miles from Downtown Montgomery
- ±10.6 Miles from Montgomery Regional-Dannelly Field Airport

## 2135 HUNTER LOOP RD

MONTGOMERY, AL 36108

**Retail Map** 

JON MASTERS, CCIM 334.387.2724 Jmasters@mcrmpm.com MOORE COMPANY REALTY

312 Catoma St #200, Montgomery, AL 36104 334.262.1958 | moorecompanyrealty.com