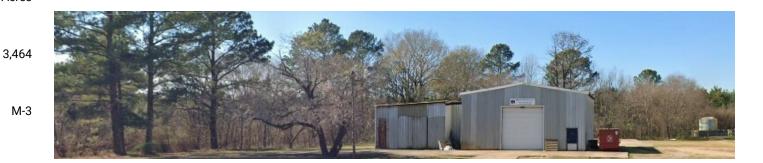

### PROPERTY HIGHLIGHTS

- Flex/Warehouse building with over 3,000 SF located on over 2 acres
  - Metal Exterior with 1 Roll up door
  - · Large laydown yard
  - Equipped with concrete pad behind building for additional parking
- ±3.7 Miles from Maxwell Air Force Base
- ±7.0 Miles from Downtown Montgomery
- ±10.6 Miles from Montgomery Regional-Dannelly Field Airport

#### **AVAILABLE SPACES**

| SUITE               | TENANT    | SIZE (SF) | LEASE TYPE | LEASE RATE        |
|---------------------|-----------|-----------|------------|-------------------|
| 2135 Hunter Loop Rd | Available | 3,464 SF  | Ν          | \$2,000 per month |