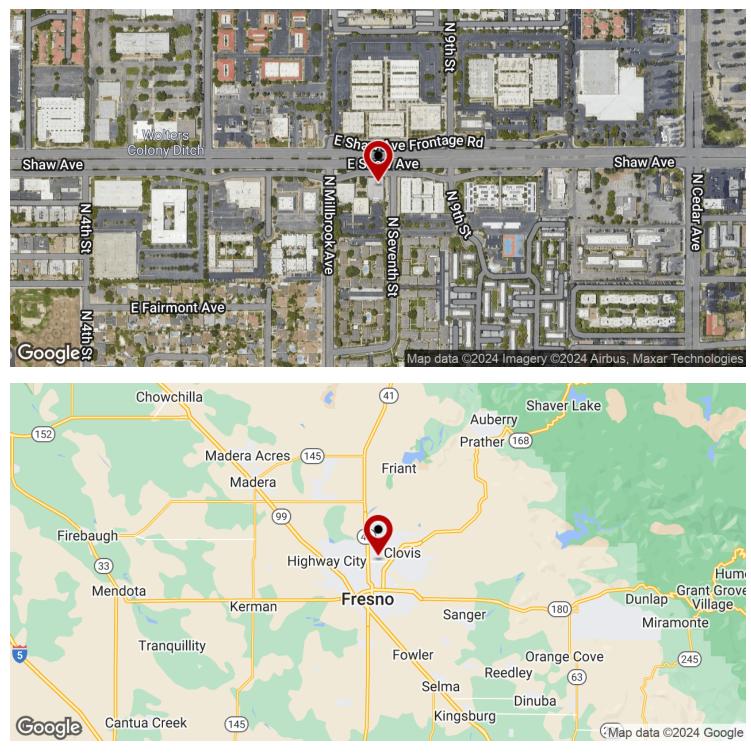

### HIGH EXPOSURE PROFESSIONAL OFFICE COMPLEX W/ PARKING

1535 E Shaw Ave, Fresno, CA 93710

#### LOCATION DESCRIPTION

Property is located off of E Shaw Avenue near California State University, Fresno. Building is located north of Santa Ana Avenue, east of N Millbrook Avenue, south of E Shaw Avenue and west of N Cedar Avenue. Strategically positioned on a highly traveled road in the vibrant city of Fresno, California, this office building enjoys prime visibility and accessibility, making it a focal point for professionals and clients alike. Surrounded by a dynamic urban landscape, the location offers not only the convenience of proximity to major transportation routes but also ensures exposure to a diverse demographic of potential business connections. With a bustling atmosphere and easy access to amenities, this office building stands as a prominent address for businesses seeking a strategic and dynamic location in Fresno.