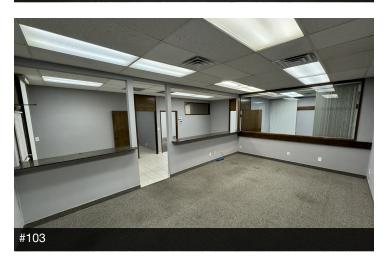

### **AVAILABLE SPACES**

| SUITE      | TENANT    | SIZE (SF) | LEASE TYPE     | LEASE RATE      |
|------------|-----------|-----------|----------------|-----------------|
| Suite #100 | Available | 3,370 SF  | Modified Gross | \$1.25 SF/month |
| Suite #101 | Available | 816 SF    | Modified Gross | \$1.25 SF/month |
| Suite #102 | Available | 741 SF    | Modified Gross | \$1.25 SF/month |
| Suite #103 | Available | 1,209 SF  | Modified Gross | \$1.25 SF/month |