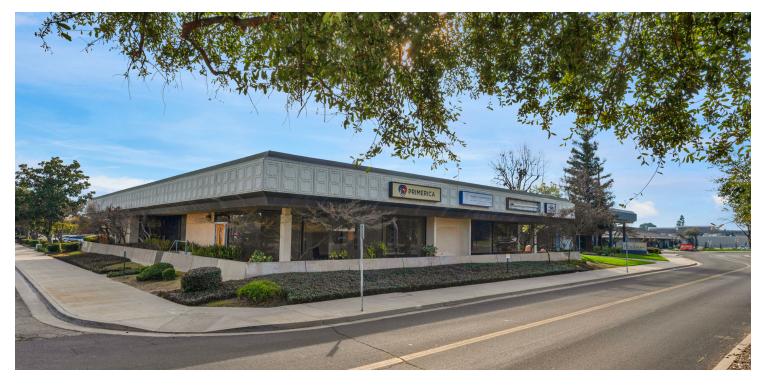

## HIGH EXPOSURE PROFESSIONAL OFFICE COMPLEX W/ PARKING

21

1535 E Shaw Ave, Fresno, CA 93710

| Lease Rate | \$1.25<br>SF/MONTH |
|------------|--------------------|
| Sale Price | CONTACT<br>BROKER  |

#### **PROPERTY HIGHLIGHTS**

- Multiple Suites: ±828, ±961, ±1020 Or ±3345 SF Available
- Private Offices, Open Rooms, Multiple Entrance Points
- Conveniently Located Off Shaw Ave Between CA-41 and CA-168
- Parking On All Sides Of Building on ±0.84 Acres
- · Well-Known Freestanding Office Building @ Entrance
- Excellent Presence Surrounded with Quality Tenants
- Energy Efficient Improvements Low Cost Bulk Rate Utilities
- Densely Populated Trade Area Equidistant to S. Fresno & Clovis
- Convenient Location Between CA-41, and CA-168
- Excellent Shaw/Cedar Presence Surrounded with Quality Tenants
- Great Access & Visibility w/ Unmatched Level of Consumer Traffic
- · Located Near Professional Offices, Banks, Restaurants & Shopping
- Private Rear Parking Lot w/ Ample Spaces
- Shaw Avenue Signage Exposure
- Many Energy Upgrades & Assisted By Solar

#### **PROPERTY DESCRIPTION**

Freestanding Office building with  $\pm 828$ ,  $\pm 961$ ,  $\pm 1020$ Or  $\pm 3345$  SF available. Conveniently located with high exposure off Shaw Avenue and ample rear parking. Suite #100 is  $\pm 3,345$  SF consisting of an open reception area, (4) private offices, open bull pen, (2) private restrooms and a breakroom. Suite #102 is  $\pm 961$  SF consisting of an open bull pen area/training room, (2) private offices, and ample storage. Building has many energy upgrades, including being assisted by solar. Additional tenant improvements are available.