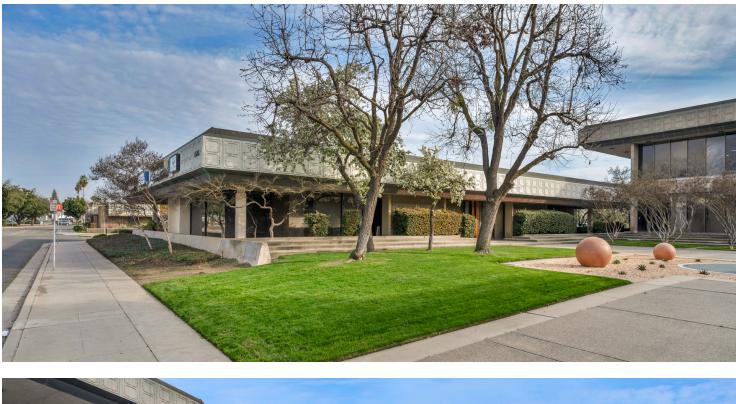

## HIGH EXPOSURE PROFESSIONAL OFFICE COMPLEX W/ PARKING

21

1535 E Shaw Ave, Fresno, CA 93710

| Lease Rate | \$1.25<br>SF/MONTH |
|------------|--------------------|
| Sale Price | CONTACT<br>BROKER  |

#### **PROPERTY DESCRIPTION**

Freestanding Office building with  $\pm 828$ ,  $\pm 961$ ,  $\pm 1020$ Or  $\pm 3345$  SF available. Conveniently located with high exposure off Shaw Avenue and ample rear parking. Suite #100 is  $\pm 3,345$  SF consisting of an open reception area, (4) private offices, open bull pen, (2) private restrooms and a breakroom. Suite #102 is  $\pm 961$  SF consisting of an open bull pen area/training room, (2) private offices, and ample storage. Building has many energy upgrades, including being assisted by solar. Additional tenant improvements are available.

#### LOCATION DESCRIPTION

Property is located off of E Shaw Avenue near California State University, Fresno. Building is located north of Santa Ana Avenue, east of N Millbrook Avenue, south of E Shaw Avenue and west of N Cedar Avenue. Strategically positioned on a highly traveled road in the vibrant city of Fresno, California, this office building enjoys prime visibility and accessibility, making it a focal point for professionals and clients alike. Surrounded by a dynamic urban landscape, the location offers not only the convenience of proximity to major transportation routes but also ensures exposure to a diverse demographic of potential business connections. With a bustling atmosphere and easy access to amenities, this office building stands as a prominent address for businesses seeking a strategic and dynamic location in Fresno.