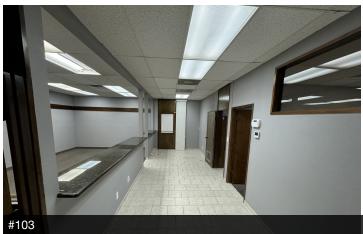

#### **PROPERTY DESCRIPTION**

Freestanding Office building with  $\pm 828$ ,  $\pm 961$ ,  $\pm 1020$ Or  $\pm 3345$  SF available. Conveniently located with high exposure off Shaw Avenue and ample rear parking. Suite #100 is  $\pm 3,345$  SF consisting of an open reception area, (4) private offices, open bull pen, (2) private restrooms and a breakroom. Suite #102 is  $\pm 961$  SF consisting of an open bull pen area/training room, (2) private offices, and ample storage. Building has many energy upgrades, including being assisted by solar. Additional tenant improvements are available.

### **AVAILABLE SPACES**

| SUITE      | TENANT    | SIZE (SF) | LEASE TYPE     | LEASE RATE      |
|------------|-----------|-----------|----------------|-----------------|
| Suite #100 | Available | 3,370 SF  | Modified Gross | \$1.25 SF/month |
| Suite #101 | Available | 816 SF    | Modified Gross | \$1.25 SF/month |
| Suite #102 | Available | 741 SF    | Modified Gross | \$1.25 SF/month |
| Suite #103 | Available | 1,209 SF  | Modified Gross | \$1.25 SF/month |