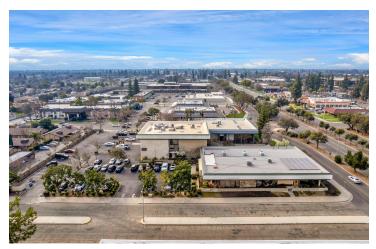

#### LOCATION DESCRIPTION

Property is located off of E Shaw Avenue near California State University, Fresno. Building is located north of Santa Ana Avenue, east of N Millbrook Avenue, south of E Shaw Avenue and west of N Cedar Avenue. Strategically positioned on a highly traveled road in the vibrant city of Fresno, California, this office building enjoys prime visibility and accessibility, making it a focal point for professionals and clients alike. Surrounded by a dynamic urban landscape, the location offers not only the convenience of proximity to major transportation routes but also ensures exposure to a diverse demographic of potential business connections. With a bustling atmosphere and easy access to amenities, this office building stands as a prominent address for businesses seeking a strategic and dynamic location in Fresno.