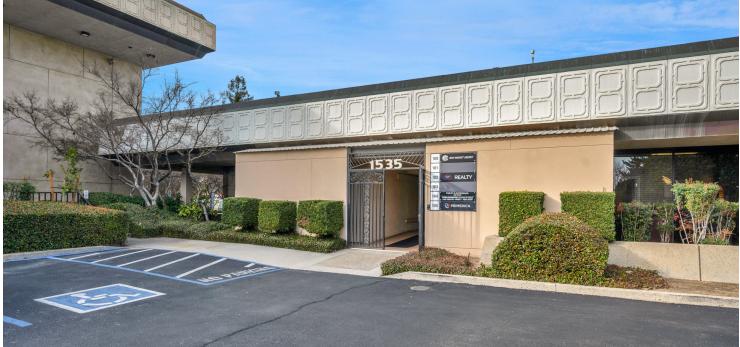

## HIGH EXPOSURE PROFESSIONAL OFFICE COMPLEX W/ PARKING

21

1535 E Shaw Ave, Fresno, CA 93710

| Lease Rate | \$1.25<br>SF/MONTH |
|------------|--------------------|
| Sale Price | CONTACT<br>BROKER  |

#### **PROPERTY DESCRIPTION**

Freestanding Office building with  $\pm 828$ ,  $\pm 961$ ,  $\pm 1020$ Or  $\pm 3345$  SF available. Conveniently located with high exposure off Shaw Avenue and ample rear parking. Suite #100 is  $\pm 3,345$  SF consisting of an open reception area, (4) private offices, open bull pen, (2) private restrooms and a breakroom. Suite #102 is  $\pm 961$  SF consisting of an open bull pen area/training room, (2) private offices, and ample storage. Building has many energy upgrades, including being assisted by solar. Additional tenant improvements are available.

#### LOCATION DESCRIPTION

Property is located off of E Shaw Avenue near California State University, Fresno. Building is located north of Santa Ana Avenue, east of N Millbrook Avenue, south of E Shaw Avenue and west of N Cedar Avenue. Strategically positioned on a highly traveled road in the vibrant city of Fresno, California, this office building enjoys prime visibility and accessibility, making it a focal point for professionals and clients alike. Surrounded by a dynamic urban landscape, the location offers not only the convenience of proximity to major transportation routes but also ensures exposure to a diverse demographic of potential business connections. With a bustling atmosphere and easy access to amenities, this office building stands as a prominent address for businesses seeking a strategic and dynamic location in Fresno.