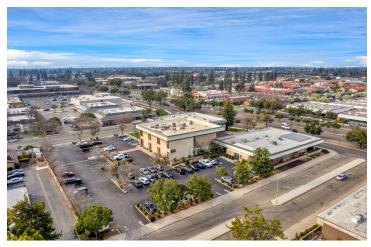

#### LOCATION DESCRIPTION

Property is located off of E Shaw Avenue near California State University, Fresno. Building is located north of Santa Ana Avenue, east of N Millbrook Avenue, south of E Shaw Avenue and west of N Cedar Avenue. Strategically positioned on a highly traveled road in the vibrant city of Fresno, California, this office building enjoys prime visibility and accessibility, making it a focal point for professionals and clients alike. Surrounded by a dynamic urban landscape, the location offers not only the convenience of proximity to major transportation routes but also ensures exposure to a diverse demographic of potential business connections. With a bustling atmosphere and easy access to amenities, this office building stands as a prominent address for businesses seeking a strategic and dynamic location in Fresno.