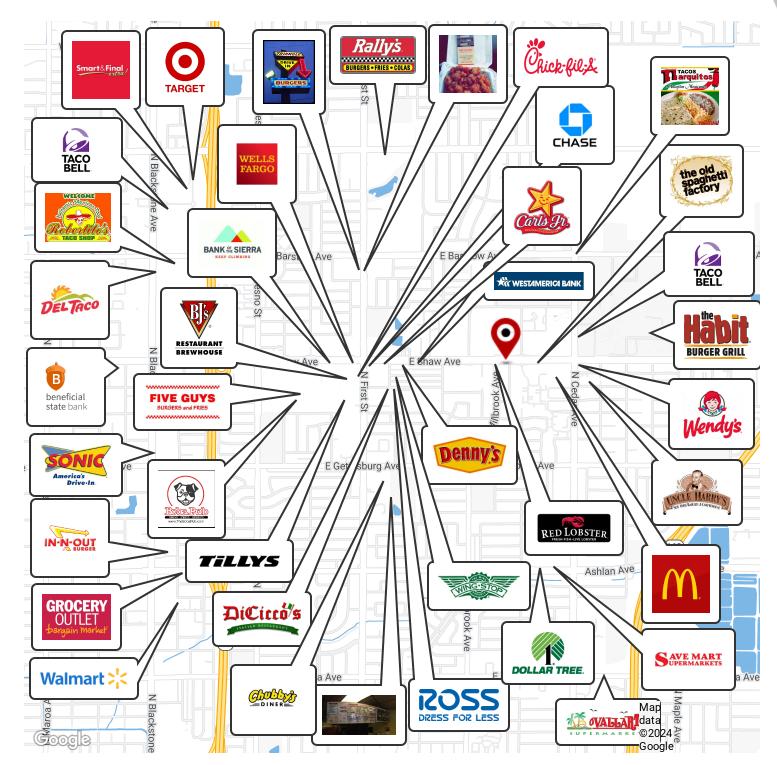

#### LOCATION DESCRIPTION

Property is located off of E Shaw Avenue near California State University, Fresno. Building is located north of Santa Ana Avenue, east of N Millbrook Avenue, south of E Shaw Avenue and west of N Cedar Avenue. Strategically positioned on a highly traveled road in the vibrant city of Fresno, California, this office building enjoys prime visibility and accessibility, making it a focal point for professionals and clients alike. Surrounded by a dynamic urban landscape, the location offers not only the convenience of proximity to major transportation routes but also ensures exposure to a diverse demographic of potential business connections. With a bustling atmosphere and easy access to amenities, this office building stands as a prominent address for businesses seeking a strategic and dynamic location in Fresno.