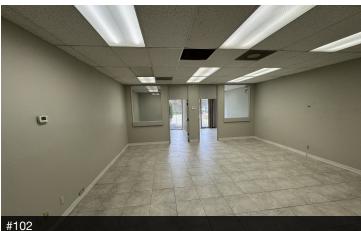

#### **PROPERTY DESCRIPTION**

Freestanding Office building with  $\pm 828$ ,  $\pm 961$ ,  $\pm 1020$ Or  $\pm 3345$  SF available. Conveniently located with high exposure off Shaw Avenue and ample rear parking. Suite #100 is  $\pm 3,345$  SF consisting of an open reception area, (4) private offices, open bull pen, (2) private restrooms and a breakroom. Suite #102 is  $\pm 961$  SF consisting of an open bull pen area/training room, (2) private offices, and ample storage. Building has many energy upgrades, including being assisted by solar. Additional tenant improvements are available.

### **AVAILABLE SPACES**

| SUITE      | TENANT    | SIZE (SF) | LEASE TYPE     | LEASE RATE      |
|------------|-----------|-----------|----------------|-----------------|
| Suite #100 | Available | 3,370 SF  | Modified Gross | \$1.25 SF/month |
| Suite #101 | Available | 816 SF    | Modified Gross | \$1.25 SF/month |
| Suite #102 | Available | 741 SF    | Modified Gross | \$1.25 SF/month |
| Suite #103 | Available | 1,209 SF  | Modified Gross | \$1.25 SF/month |