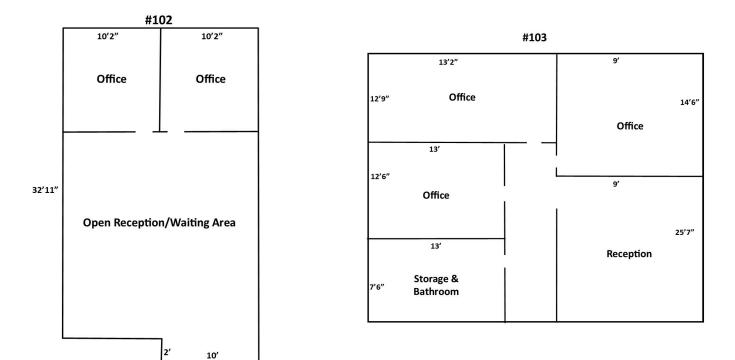

#### **PROPERTY DESCRIPTION**

Freestanding Office building with  $\pm 828$ ,  $\pm 961$ ,  $\pm 1020$ Or  $\pm 3345$  SF available. Conveniently located with high exposure off Shaw Avenue and ample rear parking. Suite #100 is  $\pm 3,345$  SF consisting of an open reception area, (4) private offices, open bull pen, (2) private restrooms and a breakroom. Suite #102 is  $\pm 961$  SF consisting of an open bull pen area/training room, (2) private offices, and ample storage. Building has many energy upgrades, including being assisted by solar. Additional tenant improvements are available.

### **AVAILABLE SPACES**

| SUITE      | TENANT    | SIZE (SF) | LEASE TYPE     | LEASE RATE      |
|------------|-----------|-----------|----------------|-----------------|
| Suite #100 | Available | 3,370 SF  | Modified Gross | \$1.25 SF/month |
| Suite #101 | Available | 816 SF    | Modified Gross | \$1.25 SF/month |
| Suite #102 | Available | 741 SF    | Modified Gross | \$1.25 SF/month |
| Suite #103 | Available | 1,209 SF  | Modified Gross | \$1.25 SF/month |