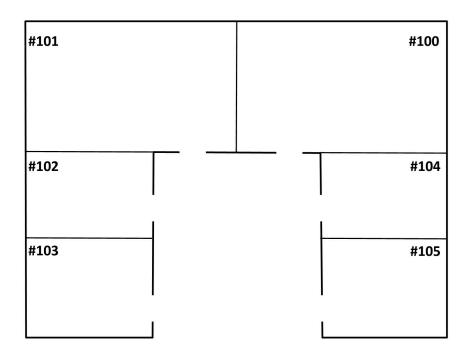

### **AVAILABLE SPACES**

| SUITE      | TENANT    | SIZE (SF) | LEASE TYPE     | LEASE RATE      |
|------------|-----------|-----------|----------------|-----------------|
| Suite #100 | Available | 3,370 SF  | Modified Gross | \$1.25 SF/month |
| Suite #101 | Available | 816 SF    | Modified Gross | \$1.25 SF/month |
| Suite #102 | Available | 741 SF    | Modified Gross | \$1.25 SF/month |
| Suite #103 | Available | 1,209 SF  | Modified Gross | \$1.25 SF/month |