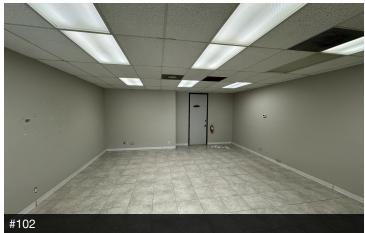

#### **PROPERTY DESCRIPTION**

Freestanding Office building with  $\pm 828$ ,  $\pm 961$ ,  $\pm 1020$ Or  $\pm 3345$  SF available. Conveniently located with high exposure off Shaw Avenue and ample rear parking. Suite #100 is  $\pm 3,345$  SF consisting of an open reception area, (4) private offices, open bull pen, (2) private restrooms and a breakroom. Suite #102 is  $\pm 961$  SF consisting of an open bull pen area/training room, (2) private offices, and ample storage. Building has many energy upgrades, including being assisted by solar. Additional tenant improvements are available.

### **AVAILABLE SPACES**

| SUITE      | TENANT    | SIZE (SF) | LEASE TYPE     | LEASE RATE      |
|------------|-----------|-----------|----------------|-----------------|
| Suite #100 | Available | 3,370 SF  | Modified Gross | \$1.25 SF/month |
| Suite #101 | Available | 816 SF    | Modified Gross | \$1.25 SF/month |
| Suite #102 | Available | 741 SF    | Modified Gross | \$1.25 SF/month |
| Suite #103 | Available | 1,209 SF  | Modified Gross | \$1.25 SF/month |