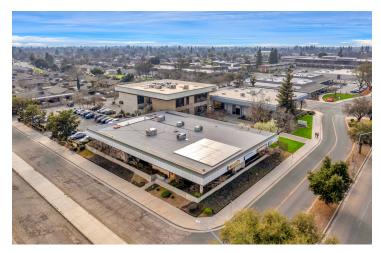

#### LOCATION DESCRIPTION

Property is located off of E Shaw Avenue near California State University, Fresno. Building is located north of Santa Ana Avenue, east of N Millbrook Avenue, south of E Shaw Avenue and west of N Cedar Avenue. Strategically positioned on a highly traveled road in the vibrant city of Fresno, California, this office building enjoys prime visibility and accessibility, making it a focal point for professionals and clients alike. Surrounded by a dynamic urban landscape, the location offers not only the convenience of proximity to major transportation routes but also ensures exposure to a diverse demographic of potential business connections. With a bustling atmosphere and easy access to amenities, this office building stands as a prominent address for businesses seeking a strategic and dynamic location in Fresno.