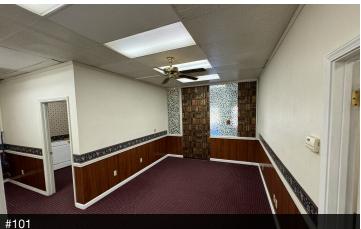

#### **PROPERTY DESCRIPTION**

Freestanding Office building with  $\pm 828$ ,  $\pm 961$ ,  $\pm 1020$ Or  $\pm 3345$  SF available. Conveniently located with high exposure off Shaw Avenue and ample rear parking. Suite #100 is  $\pm 3,345$  SF consisting of an open reception area, (4) private offices, open bull pen, (2) private restrooms and a breakroom. Suite #102 is  $\pm 961$  SF consisting of an open bull pen area/training room, (2) private offices, and ample storage. Building has many energy upgrades, including being assisted by solar. Additional tenant improvements are available.

### **AVAILABLE SPACES**

| SUITE      | TENANT    | SIZE (SF) | LEASE TYPE     | LEASE RATE      |
|------------|-----------|-----------|----------------|-----------------|
| Suite #100 | Available | 3,370 SF  | Modified Gross | \$1.25 SF/month |
| Suite #101 | Available | 816 SF    | Modified Gross | \$1.25 SF/month |
| Suite #102 | Available | 741 SF    | Modified Gross | \$1.25 SF/month |
| Suite #103 | Available | 1,209 SF  | Modified Gross | \$1.25 SF/month |