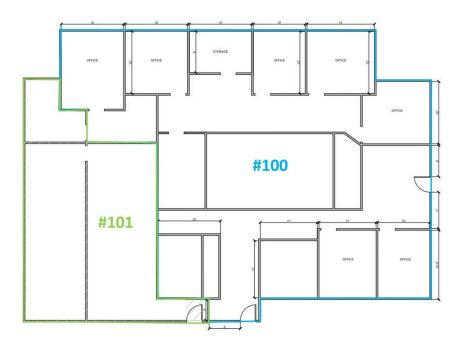

#### **PROPERTY DESCRIPTION**

Freestanding Office building with  $\pm 828$ ,  $\pm 961$ ,  $\pm 1020$ Or  $\pm 3345$  SF available. Conveniently located with high exposure off Shaw Avenue and ample rear parking. Suite #100 is  $\pm 3,345$  SF consisting of an open reception area, (4) private offices, open bull pen, (2) private restrooms and a breakroom. Suite #102 is  $\pm 961$  SF consisting of an open bull pen area/training room, (2) private offices, and ample storage. Building has many energy upgrades, including being assisted by solar. Additional tenant improvements are available.