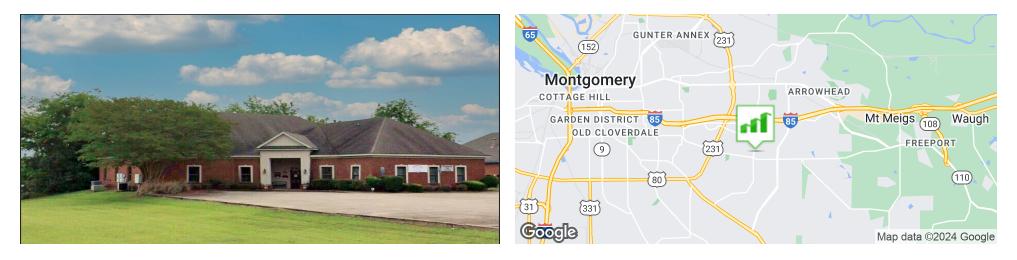

# OFFERING SUMMARY Sale Price: Lot Size: Year Built: Building Size: CAP Zoning: Price / SF:

JON MASTERS. CCIM

Jmasters@mcrmpm.com

334.387.2724

#### PROPERTY HIGHLIGHTS

- \$499,000 Mixed use Multi-Tenant office building conveniently located in East Montgomery.
  - Value Add

0.46 Acres

2000

- ±1,000 SF upstairs available
- Easy access to Shopping, Restaurants, Banking and more
  - On-site parking

- Excellent Visibility on a good thoroughfare
- Bell Road ±19,020 CPD Traffic Counts
- ±0.3 Miles from Vaughn Road
- ±2.7 Miles from Atlanta Highway

312 Catoma St #200, Montgomery, AL 36104 334.262.1958 | moorecompanyrealty.com