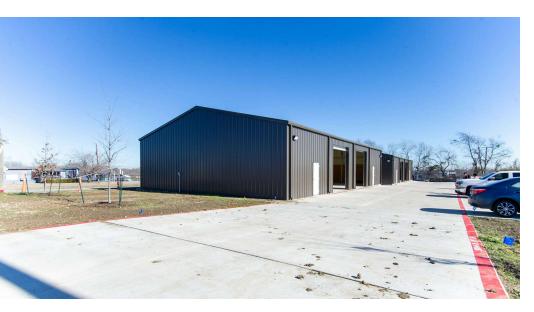

### FOR LEASE | Mansfield Flex Warehouse

803 S 2nd Ave, Mansfield, TX 76063

#### **Property Overview**

Introducing 803 S 2nd Ave, Mansfield, TX, 76063 - a prime opportunity for your business. Nestled in the industrial sector near downtown Mansfield, this secure facility boasts versatile options for storage, distribution, or light manufacturing. With proximity to downtown amenities and major transportation routes, it offers convenience and accessibility. Benefit from flexible lease terms, suitable for a variety of industrial business needs. Auto use is not permitted, ensuring a focus on your specific operations. Discover the ideal space to elevate your business at this strategic location.

Introducing 803 S 2nd Ave, Mansfield, TX, 76063 - a prime opportunity for your business. Nestled in the industrial sector near downtown Mansfield, this secure facility boasts versatile options for storage, distribution, or light manufacturing. With proximity to downtown amenities and major transportation routes, it offers convenience and accessibility. Benefit from flexible lease terms, suitable for a variety of industrial business needs. Auto use is not permitted, ensuring a focus on your specific operations. Discover the ideal space to elevate your business at this strategic location.