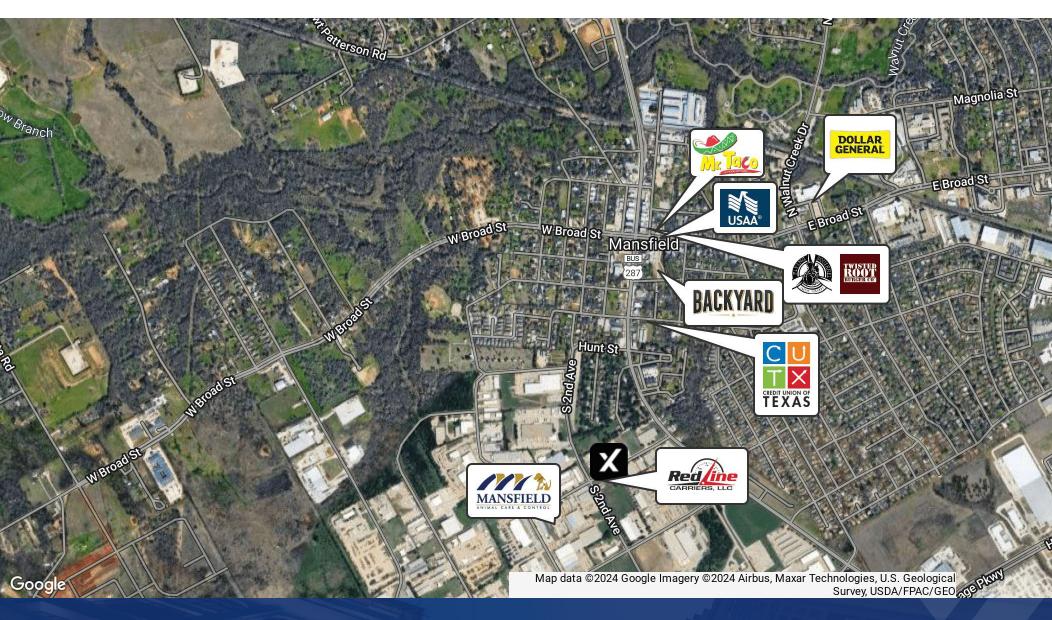

#### **Property Overview**

Introducing 803 S 2nd Ave, Mansfield, TX, 76063 - a prime opportunity for your business. Nestled in the industrial sector near downtown Mansfield, this secure facility boasts versatile options for storage, distribution, or light manufacturing. With proximity to downtown amenities and major transportation routes, it offers convenience and accessibility. Benefit from flexible lease terms, suitable for a variety of industrial business needs. Auto use is not permitted, ensuring a focus on your specific operations. Discover the ideal space to elevate your business at this strategic location.

### **Property Highlights**

- · Location: Near Main Street in downtown Mansfield
- Industrial sector
- · Proximity to downtown amenities
- Ideal for storage, distribution, or light manufacturing
- Access to major transportation routes Secure facility with appropriate security measures
- Flexible lease terms

Introducing 803 S 2nd Ave, Mansfield, TX, 76063 - a prime opportunity for your business. Nestled in the industrial sector near downtown Mansfield, this secure facility boasts versatile options for storage, distribution, or light manufacturing. With proximity to downtown amenities and major transportation routes, it offers convenience and accessibility. Benefit from flexible lease terms, suitable for a variety of industrial business needs. Auto use is not permitted, ensuring a focus on your specific operations. Discover the ideal space to elevate your business at this strategic location.

- Location: Near Main Street in downtown Mansfield
- Industrial sector
- · Proximity to downtown amenities
- Ideal for storage, distribution, or light manufacturing
- Access to major transportation routes Secure facility with appropriate security measures
- Flexible lease terms
- Suitable for various business needs in the industrial sector
- · Auto use not permitted