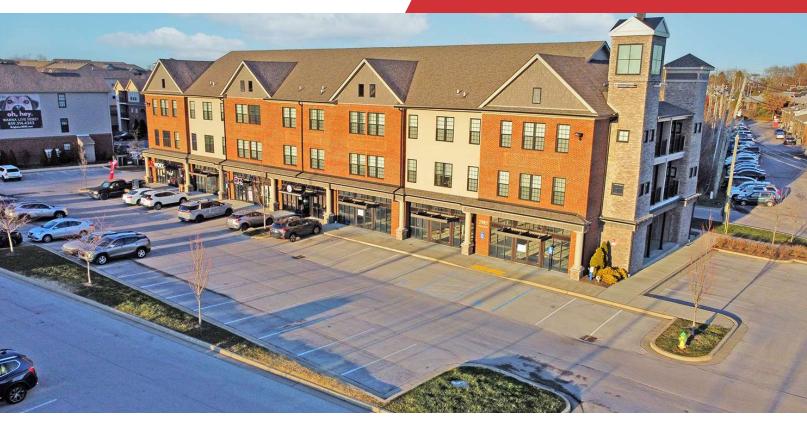

# Brighton 3050 Retail

2985 Liberty Rd Lexington, Kentucky 40509

### **Property Highlights**

- Brighton 3050 is a mixed-use development that features +/-9,780 SF first floor retail/office space and 372 luxury apartments
- Situated at the signalized intersection of Liberty and Old Todds Road
- Up to 4,152 SF retail/office endcap space available for lease
- Suite 14102: +/-814 SF inline space
- Suite 14105: +/-1,426 SF inline space
- Suite 14106: +/-2,726 SF endcap space
- Join Hotworx, Fizz Bar and Sustaining Health Acupuncture
- This East Lexington location offers a host of shopping, fine dining, and entertainment opportunities nearby, as well as excellent access to Man O¹ War Boulevard, I-75, and Richmond Road
- Rental Rate: \$25.00 PSF NNN