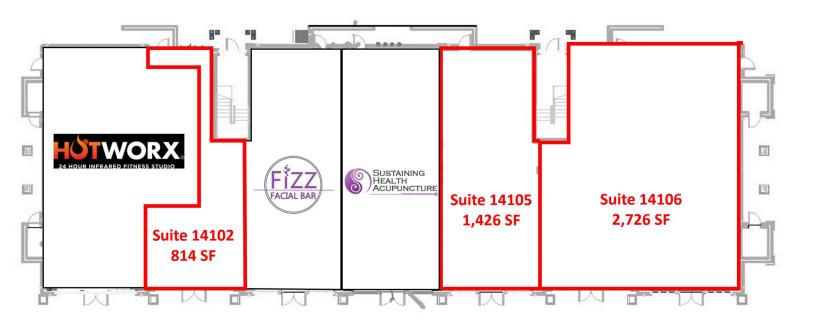

### **Property Highlights**

- Brighton 3050 is a mixed-use development that features +/-9,780 SF first floor retail/office space and 372 luxury apartments
- Situated at the signalized intersection of Liberty and Old Todds Road
- Up to 4,152 SF retail/office endcap space available for lease
- Suite 14102: +/-814 SF inline space
- Suite 14105: +/-1,426 SF inline space
- Suite 14106: +/-2,726 SF endcap space
- Join Hotworx, Fizz Bar and Sustaining Health Acupuncture
- This East Lexington location offers a host of shopping, fine dining, and entertainment opportunities nearby, as well as excellent access to Man O¹ War Boulevard, I-75, and Richmond Road
- Rental Rate: \$25.00 PSF NNN

| Spaces      | Rate          | Size             |
|-------------|---------------|------------------|
| Suite 14102 | \$25.00 SF/yr | 814 SF           |
| Suite 14105 | \$25.00 SF/yr | 1,426 - 4,152 SF |
| Suite 14106 | \$25.00 SF/yr | 2,726 - 4,152 SF |