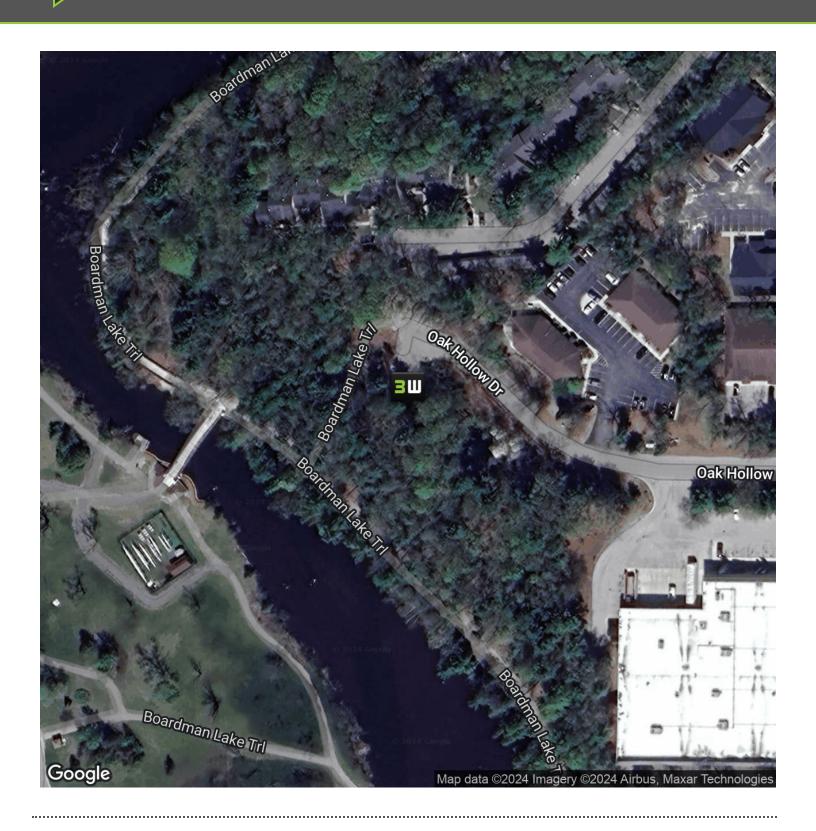

#### **PROPERTY OVERVIEW**

This wooded 2.9 Acre development parcel sits on the southeast shore of Boardman Lake with additional frontage on the Boardman River. The property is only minutes from Downtown Traverse City, shopping and the airport. Access is provided via roads, public transit, the TART Trail and the new Boardman Lake Loop which runs along the southern boundary of the property. The property is adjacent to the existing Lake Pointe Apartments. While the underlying zoning for the parcel is R-3 Multi-family Residential, the property is part of a PUD and the approved use for the parcel is office with a total allowable square footage of 18,000 SF.