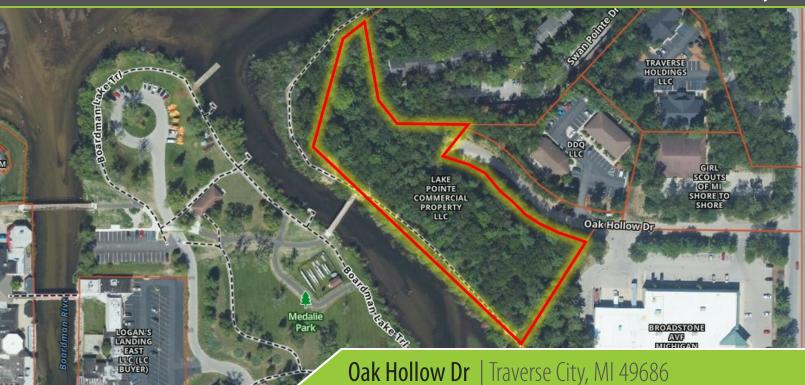

#### **PROPERTY OVERVIEW**

This wooded 2.9 Acre development parcel sits on the southeast shore of Boardman Lake with additional frontage on the Boardman River. The property is only minutes from Downtown Traverse City, shopping and the airport. Access is provided via roads, public transit, the TART Trail and the new Boardman Lake Loop which runs along the southern boundary of the property. The property is adjacent to the existing Lake Pointe Apartments. While the underlying zoning for the parcel is R-3 Multi-family Residential, the property is part of a PUD and the approved use for the parcel is office with a total allowable square footage of 18,000 SF.