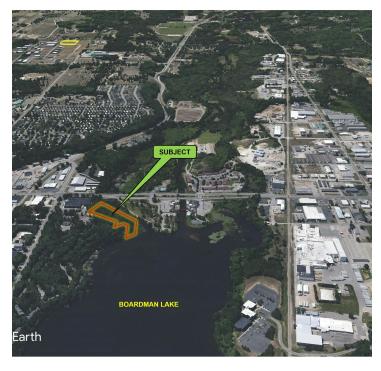

#### **PROPERTY OVERVIEW**

This wooded 2.9 Acre development parcel sits on the southeast shore of Boardman Lake with additional frontage on the Boardman River. The property is only minutes from Downtown Traverse City, shopping and the airport. Access is provided via roads, public transit, the TART Trail and the new Boardman Lake Loop which runs along the southern boundary of the property. The property is adjacent to the existing Lake Pointe Apartments. While the underlying zoning for the parcel is R-3 Multi-family Residential, the property is part of a PUD and the approved use for the parcel is office with a total allowable square footage of 18,000 SF.