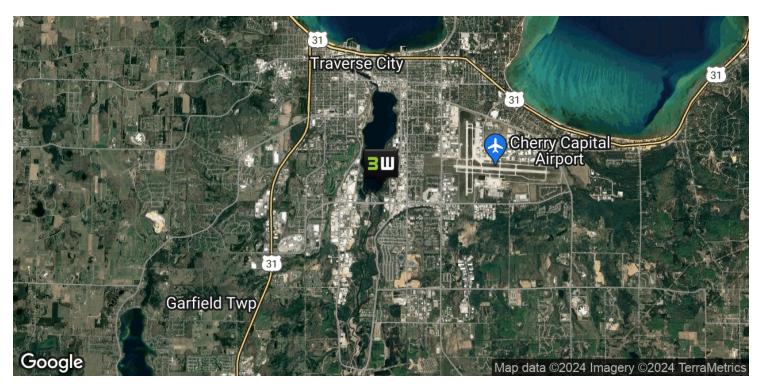

#### **PROPERTY OVERVIEW**

This wooded 2.9 Acre development parcel sits on the southeast shore of Boardman Lake with additional frontage on the Boardman River. The property is only minutes from Downtown Traverse City, shopping and the airport. Access is provided via roads, public transit, the TART Trail and the new Boardman Lake Loop which runs along the southern boundary of the property. The property is adjacent to the existing Lake Pointe Apartments. While the underlying zoning for the parcel is R-3 Multi-family Residential, the property is part of a PUD and the approved use for the parcel is office with a total allowable square footage of 18,000 SF.