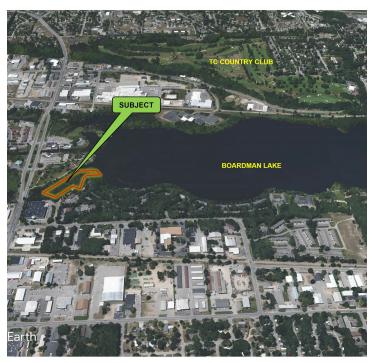

#### **PROPERTY OVERVIEW**

This wooded 2.9 Acre development parcel sits on the southeast shore of Boardman Lake with additional frontage on the Boardman River. The property is only minutes from Downtown Traverse City, shopping and the airport. Access is provided via roads, public transit, the TART Trail and the new Boardman Lake Loop which runs along the southern boundary of the property. The property is adjacent to the existing Lake Pointe Apartments. While the underlying zoning for the parcel is R-3 Multi-family Residential, the property is part of a PUD and the approved use for the parcel is office with a total allowable square footage of 18,000 SF.