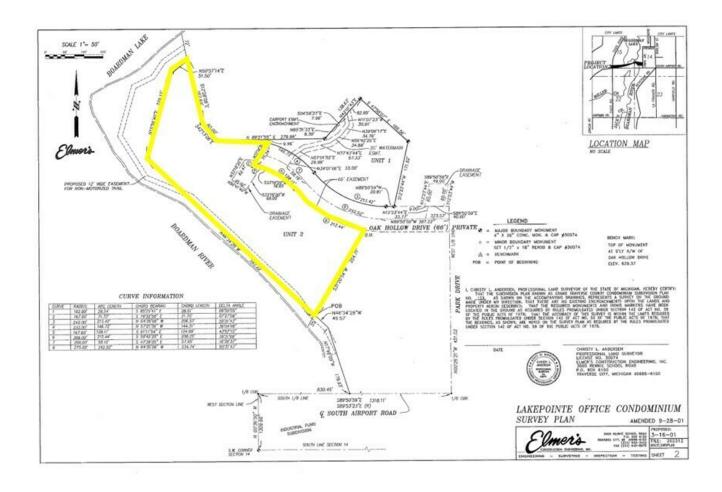

#### executive summary

| SALE PRICE: | \$525,000       |
|-------------|-----------------|
| LOT SIZE:   | 2.9 ACRES       |
| APN#:       | 05-212-002-00   |
| ZONING:     | R-3 MULTIFAMILY |

#### **PROPERTY OVERVIEW**

This wooded 2.9 Acre development parcel sits on the southeast shore of Boardman Lake with additional frontage on the Boardman River. The property is only minutes from Downtown Traverse City, shopping and the airport. Access is provided via roads, public transit, the TART Trail and the new Boardman Lake Loop which runs along the southern boundary of the property. The property is adjacent to the existing Lake Pointe Apartments. While the underlying zoning for the parcel is R-3 Multi-family Residential, the property is part of a PUD and the approved use for the parcel is office with a total allowable square footage of 18,000 SF.