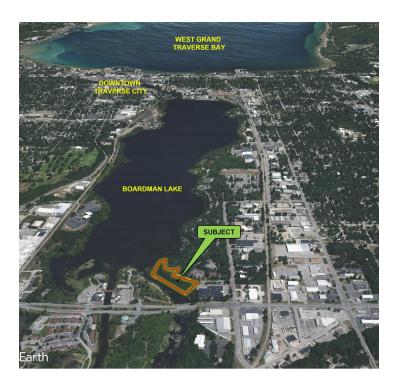

#### **PROPERTY OVERVIEW**

This wooded 2.9 Acre development parcel sits on the southeast shore of Boardman Lake with additional frontage on the Boardman River. The property is only minutes from Downtown Traverse City, shopping and the airport. Access is provided via roads, public transit, the TART Trail and the new Boardman Lake Loop which runs along the southern boundary of the property. The property is adjacent to the existing Lake Pointe Apartments. While the underlying zoning for the parcel is R-3 Multi-family Residential, the property is part of a PUD and the approved use for the parcel is office with a total allowable square footage of 18,000 SF.