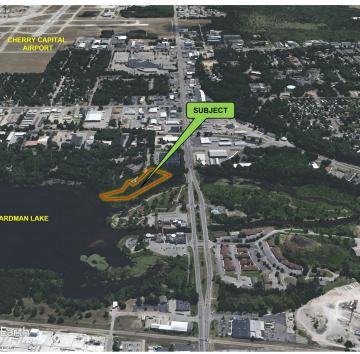

#### **PROPERTY OVERVIEW**

This wooded 2.9 Acre development parcel sits on the southeast shore of Boardman Lake with additional frontage on the Boardman River. The property is only minutes from Downtown Traverse City, shopping and the airport. Access is provided via roads, public transit, the TART Trail and the new Boardman Lake Loop which runs along the southern boundary of the property. The property is adjacent to the existing Lake Pointe Apartments. While the underlying zoning for the parcel is R-3 Multi-family Residential, the property is part of a PUD and the approved use for the parcel is office with a total allowable square footage of 18,000 SF.