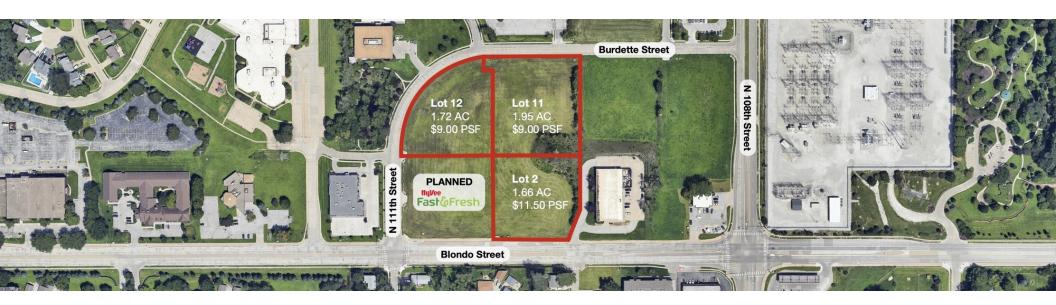

## Flex/Retail Land

1.66-1.95 Acres

110th & Blondo Street | Omaha, NE 68164

\$9.00-\$11.50 PSF

## **Property Features**

- · Commercial flex/retail land for sale
- Potential flex buildings for lease
- · Zoned Mixed-Use (MU) with site development regulations of Community Commercial (CC)
- Seller is open to build-to-suits and developing flex buildings for lease on the lots
- HyVee Fast & Fresh is planned on the NEC or 111th & Blondo
- Two minutes to I-680 and three minutes to Dodge Street

## 110th & Blondo Street | Omaha, NE 68164

| LOT #  | SIZE (AC/SF)        | ASKING PRICE | DEMOGRAPHICS      |
|--------|---------------------|--------------|-------------------|
| Lot 2  | 1.66 AC / 72,575 SF | \$11.50 PSF  | Total Households  |
| Lot 11 | 1.95 AC / 84,942 SF | \$9.00 PSF   | Total Population  |
| Lot 12 | 1.72 AC / 74,923 SF | \$9.00 PSF   | Average HH Income |