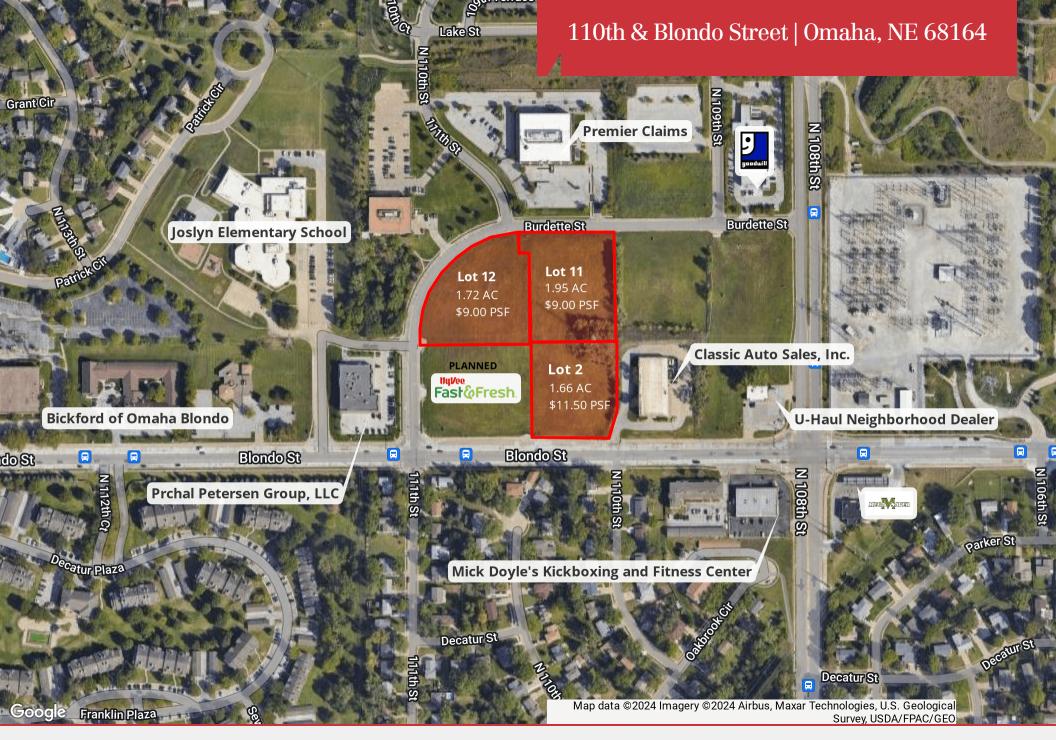

## Flex/Retail Land

1.66-1.95 Acres

110th & Blondo Street | Omaha, NE 68164

\$9.00-\$11.50 PSF

## **Property Features**

- · Commercial flex/retail land for sale
- Potential flex buildings for lease
- · Zoned Mixed-Use (MU) with site development regulations of Community Commercial (CC)
- Seller is open to build-to-suits and developing flex buildings for lease on the lots
- HyVee Fast & Fresh is planned on the NEC or 111th & Blondo
- Two minutes to I-680 and three minutes to Dodge Street

## 110th & Blondo Street | Omaha, NE 68164

| LOT #  | SIZE (AC/SF)        | ASKING PRICE | DEMOGRAPHICS      |
|--------|---------------------|--------------|-------------------|
| Lot 2  | 1.66 AC / 72,575 SF | \$11.50 PSF  | Total Households  |
| Lot 11 | 1.95 AC / 84,942 SF | \$9.00 PSF   | Total Population  |
| Lot 12 | 1.72 AC / 74,923 SF | \$9.00 PSF   | Average HH Income |