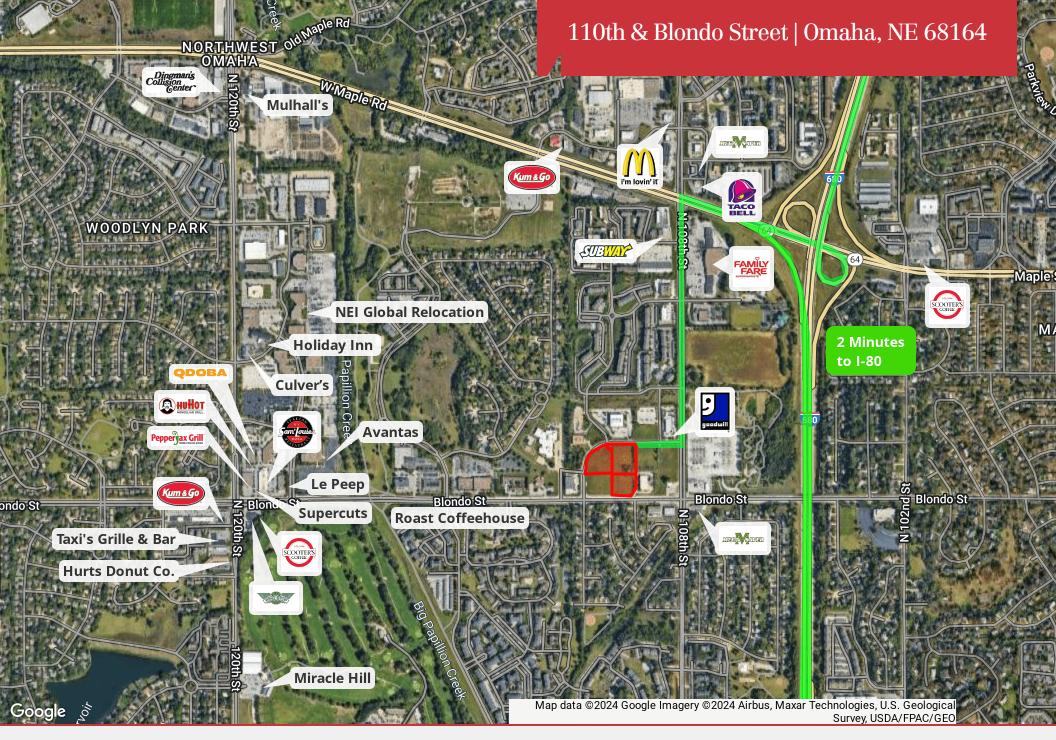

## Flex/Retail Land

1.66-1.95 Acres

110th & Blondo Street | Omaha, NE 68164

\$9.00-\$11.50 PSF

## **Property Features**

- · Commercial flex/retail land for sale
- Potential flex buildings for lease
- · Zoned Mixed-Use (MU) with site development regulations of Community Commercial (CC)
- Seller is open to build-to-suits and developing flex buildings for lease on the lots
- HyVee Fast & Fresh is planned on the NEC or 111th & Blondo
- Two minutes to I-680 and three minutes to Dodge Street

## 110th & Blondo Street | Omaha, NE 68164

| LOT #  | SIZE (AC/SF)        | ASKING PRICE | DEMOGRAPHICS      |
|--------|---------------------|--------------|-------------------|
| Lot 2  | 1.66 AC / 72,575 SF | \$11.50 PSF  | Total Households  |
| Lot 11 | 1.95 AC / 84,942 SF | \$9.00 PSF   | Total Population  |
| Lot 12 | 1.72 AC / 74,923 SF | \$9.00 PSF   | Average HH Income |