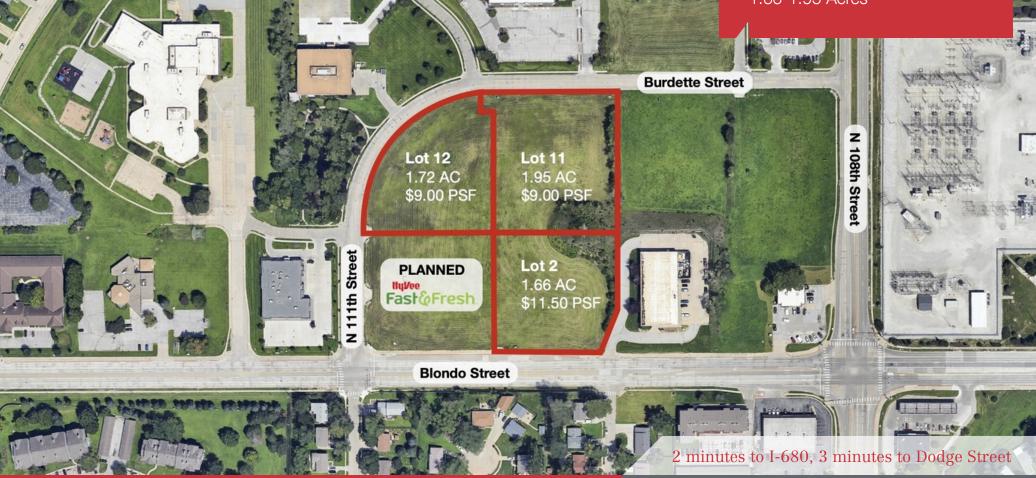

## Flex/Retail Land

1.66-1.95 Acres

110th & Blondo Street | Omaha, NE 68164

\$9.00-\$11.50 PSF

## **Property Features**

- · Commercial flex/retail land for sale
- Potential flex buildings for lease
- · Zoned Mixed-Use (MU) with site development regulations of Community Commercial (CC)
- Seller is open to build-to-suits and developing flex buildings for lease on the lots
- HyVee Fast & Fresh is planned on the NEC or 111th & Blondo
- Two minutes to I-680 and three minutes to Dodge Street

## 110th & Blondo Street | Omaha, NE 68164

| LOT #  | SIZE (AC/SF)        | ASKING PRICE | DEMOGRAPHICS      |
|--------|---------------------|--------------|-------------------|
| Lot 2  | 1.66 AC / 72,575 SF | \$11.50 PSF  | Total Households  |
| Lot 11 | 1.95 AC / 84,942 SF | \$9.00 PSF   | Total Population  |
| Lot 12 | 1.72 AC / 74,923 SF | \$9.00 PSF   | Average HH Income |