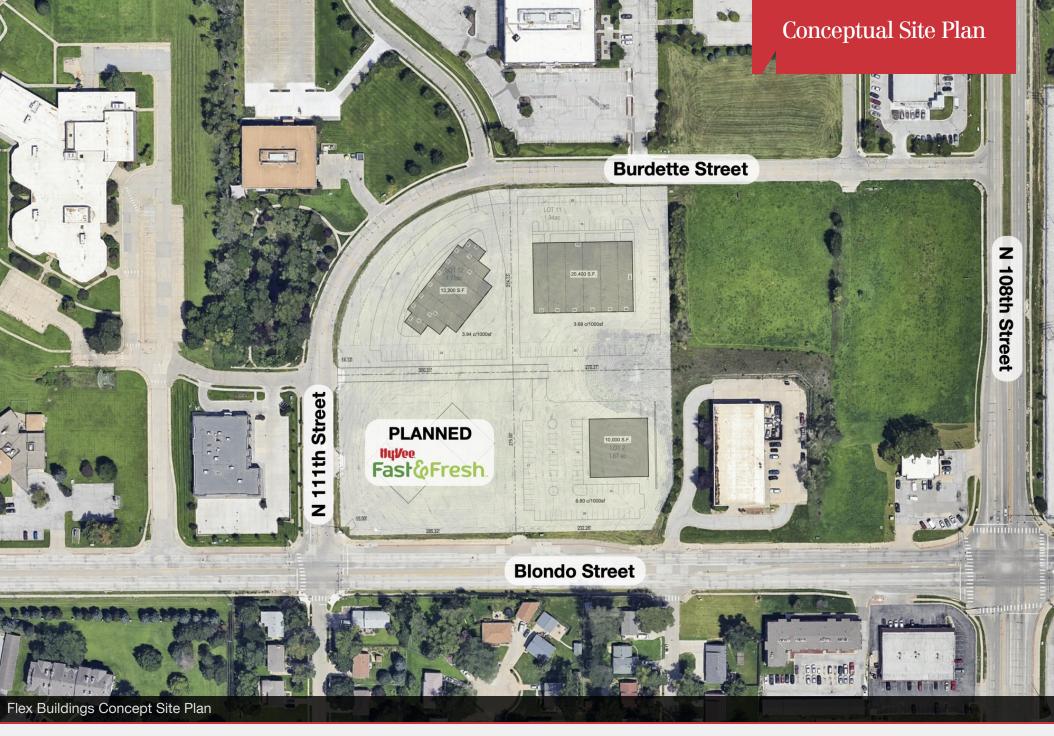

## **Property Features**

- · Commercial flex/retail land for sale
- Potential flex buildings for lease
- · Zoned Mixed-Use (MU) with site development regulations of Community Commercial (CC)
- Seller is open to build-to-suits and developing flex buildings for lease on the lots
- HyVee Fast & Fresh is planned on the NEC or 111th & Blondo
- Two minutes to I-680 and three minutes to Dodge Street