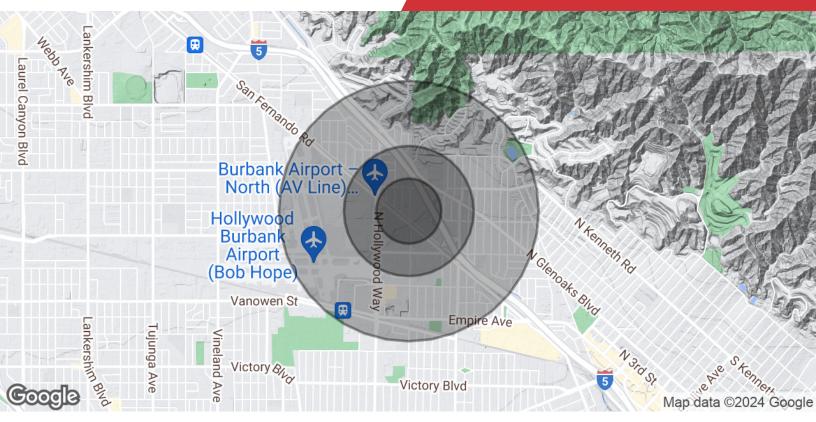

# For Lease 29,330 SF | \$1.95 NNN/Month Industrial Space

| Population                           | 0.25 Miles        | 0.5 Miles                 | 1 Mile              |
|--------------------------------------|-------------------|---------------------------|---------------------|
| Total Population                     | 1,102             | 4,380                     | 15,053              |
| Average Age                          | 38.9              | 39.4                      | 40.3                |
| Average Age (Male)                   | 37.0              | 38.9                      | 40.3                |
| Average Age (Female)                 | 40.6              | 40.6                      | 40.7                |
|                                      | 0.05.14           | 0.5.40                    | 4 8 49              |
| Households & Income                  | 0.25 Miles        | 0.5 Miles                 | 1 Mile              |
| Households & Income Total Households | 0.25 Miles<br>444 | <b>0.5 Miles</b><br>1,614 | <b>1 Mile</b> 5,387 |
|                                      |                   |                           | _                   |
| Total Households                     | 444               | 1,614                     | 5,387               |
| Total Households # of Persons per HH | 2.5               | 1,614                     | 5,387               |

<sup>\*</sup> Demographic data derived from 2020 ACS - US Census