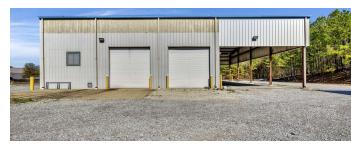

#### **Property Overview**

9.11 acres with three buildings in excellent condition ready for your business now. Conveniently located .5 mile off of I-65 in

Calera South Industrial Park. Over 18,000 s1 ft available with plenty of room for expansion. This location will serve your growing business for years to come or a great opportunity for investment property by leasing the buildings together or separately.

### **Property Highlights**

- .5 mile off major Interstate I-65
- Shelby County Alabama
- Over 9 acres
- 3 buildings
- Over 18,000 sq ft
- · Fenced and gated.