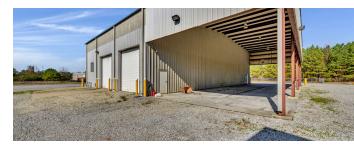

#### **Property Overview**

9.11 acres with three buildings in excellent condition ready for your business now. Conveniently located .5 mile off of I-65 in

Calera South Industrial Park. Over 18,000 s1 ft available with plenty of room for expansion. This location will serve your growing business for years to come or a great opportunity for investment property by leasing the buildings together or separately.

### **Property Highlights**

- .5 mile off major Interstate I-65
- Shelby County Alabama
- Over 9 acres
- 3 buildings
- Over 18,000 sq ft
- · Fenced and gated.