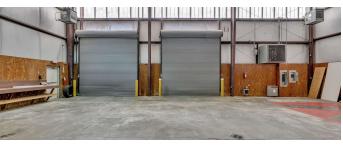

#### **Property Overview**

9.11 acres with three buildings in excellent condition ready for your business now. Conveniently located .5 mile off of I-65 in

Calera South Industrial Park. Over 18,000 s1 ft available with plenty of room for expansion. This location will serve your growing business for years to come or a great opportunity for investment property by leasing the buildings together or separately.

### **Property Highlights**

- .5 mile off major Interstate I-65
- Shelby County Alabama
- Over 9 acres
- 3 buildings
- Over 18,000 sq ft
- · Fenced and gated.