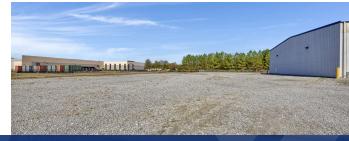

#### **Property Overview**

9.11 acres with three buildings in excellent condition ready for your business now. Conveniently located .5 mile off of I-65 in

Calera South Industrial Park. Over 18,000 s1 ft available with plenty of room for expansion. This location will serve your growing business for years to come or a great opportunity for investment property by leasing the buildings together or separately.

### **Property Highlights**

- .5 mile off major Interstate I-65
- Shelby County Alabama
- Over 9 acres
- 3 buildings
- Over 18,000 sq ft
- · Fenced and gated.