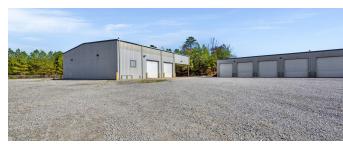

#### **Property Overview**

9.11 acres with three buildings in excellent condition ready for your business now. Conveniently located .5 mile off of I-65 in

Calera South Industrial Park. Over 18,000 s1 ft available with plenty of room for expansion. This location will serve your growing business for years to come or a great opportunity for investment property by leasing the buildings together or separately.

### **Property Highlights**

- .5 mile off major Interstate I-65
- Shelby County Alabama
- Over 9 acres
- 3 buildings
- Over 18,000 sq ft
- · Fenced and gated.