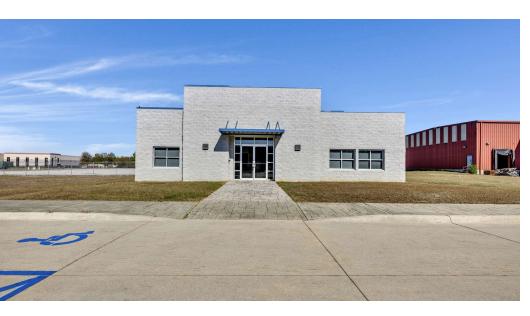

#### **Property Overview**

9.11 acres with three buildings in excellent condition ready for your business now. Conveniently located .5 mile off of I-65 in

Calera South Industrial Park. Over 18,000 s1 ft available with plenty of room for expansion. This location will serve your growing business for years to come or a great opportunity for investment property by leasing the buildings together or separately.

### **Property Highlights**

- .5 mile off major Interstate I-65
- Shelby County Alabama
- Over 9 acres
- 3 buildings
- Over 18,000 sq ft
- · Fenced and gated.