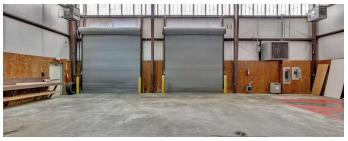

#### **Property Overview**

9.11 acres with three buildings in excellent condition ready for your business now. Conveniently located .5 mile off of I-65 in

Calera South Industrial Park. Over 18,000 s1 ft available with plenty of room for expansion. This location will serve your growing business for years to come or a great opportunity for investment property by leasing the buildings together or separately.

### **Property Highlights**

- .5 mile off major Interstate I-65
- Shelby County Alabama
- Over 9 acres
- 3 buildings
- Over 18,000 sq ft
- · Fenced and gated.