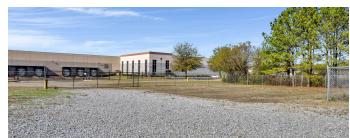

#### **Property Overview**

9.11 acres with three buildings in excellent condition ready for your business now. Conveniently located .5 mile off of I-65 in

Calera South Industrial Park. Over 18,000 s1 ft available with plenty of room for expansion. This location will serve your growing business for years to come or a great opportunity for investment property by leasing the buildings together or separately.

### **Property Highlights**

- .5 mile off major Interstate I-65
- Shelby County Alabama
- Over 9 acres
- 3 buildings
- Over 18,000 sq ft
- · Fenced and gated.