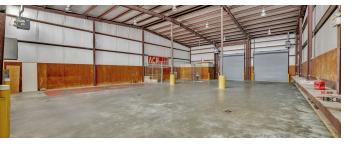

#### **Property Overview**

9.11 acres with three buildings in excellent condition ready for your business now. Conveniently located .5 mile off of I-65 in

Calera South Industrial Park. Over 18,000 s1 ft available with plenty of room for expansion. This location will serve your growing business for years to come or a great opportunity for investment property by leasing the buildings together or separately.

### **Property Highlights**

- .5 mile off major Interstate I-65
- Shelby County Alabama
- Over 9 acres
- 3 buildings
- Over 18,000 sq ft
- · Fenced and gated.