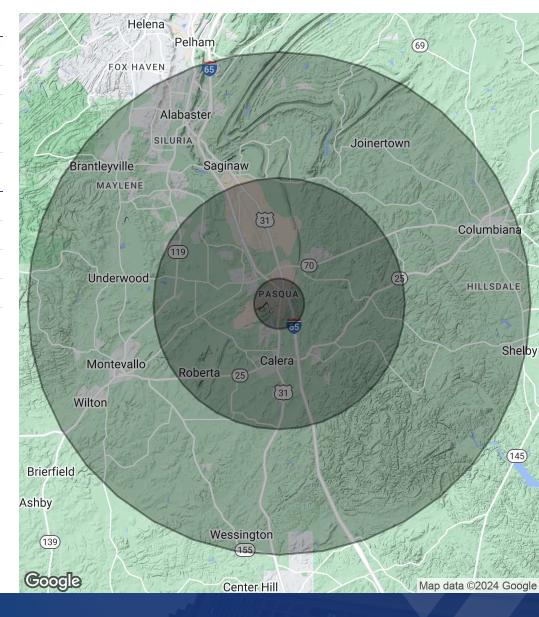

### Pam Reaves

205.365.3228

pam.reaves@expcommercial.com

100 Commercial Park Dr, Calera, AL 35040

| Population           | 1 Mile    | 5 Miles   | 10 Miles  |
|----------------------|-----------|-----------|-----------|
| Total Population     | 747       | 21,945    | 76,370    |
| Average Age          | 34.9      | 36.8      | 37.9      |
| Average Age (Male)   | 39.7      | 36.7      | 37.1      |
| Average Age (Female) | 34.3      | 36.5      | 37.6      |
|                      |           |           |           |
| Households & Income  | 1 Mile    | 5 Miles   | 10 Miles  |
| Total Households     | 288       | 8,778     | 29,620    |
| # of Persons per HH  | 2.6       | 2.5       | 2.6       |
| Average HH Income    | \$65,089  | \$73,629  | \$74,573  |
| Average House Value  | \$164,333 | \$162,789 | \$171,776 |

2020 American Community Survey (ACS)

205.365.3228 pam.reaves@expcommercial.com