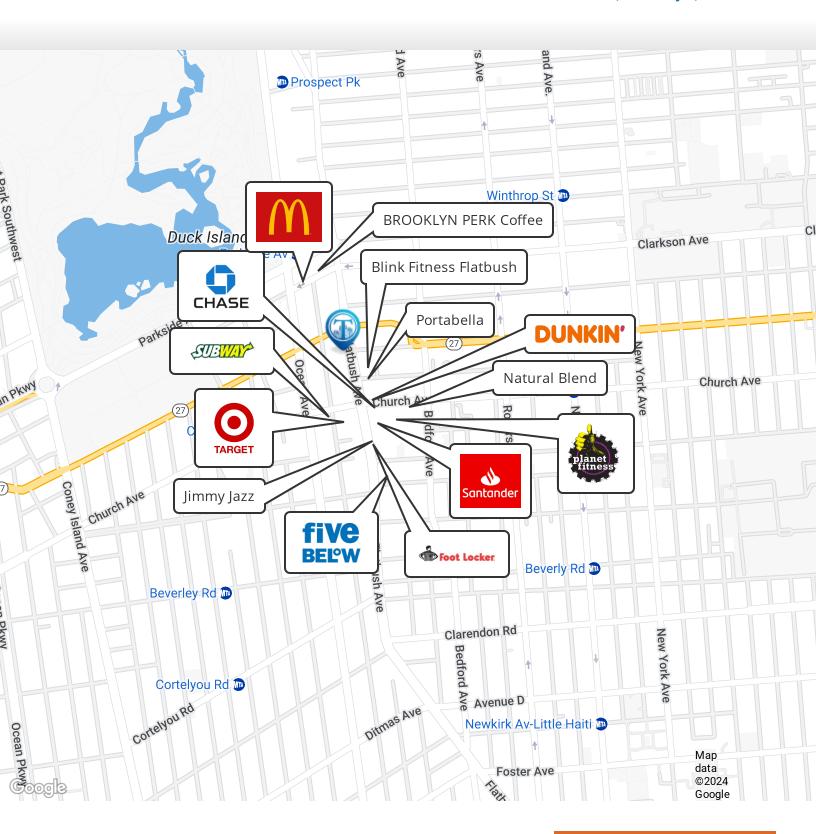

Nearby tenants include Blink Fitness, Target, Chase Bank, Dunkin', Planet Fitness, Natural Blend, Subway, Foot Locker, Jimmy Jazz, Santander Bank, Portabella, Five Below, Checker's, McDonald's, BROOKLYN PERK, and more!

# Retailer Map

838 Flatbush Ave, Brooklyn, NY 11226

FOR LEASE • 700 SF • For Pricing

Call: 718-437-6100

Shlomi Bagdadi 718.437.6100 sb@tristatecr.com

Michael Elkharrat
718.437.6100
michael.e@tristatecr.com