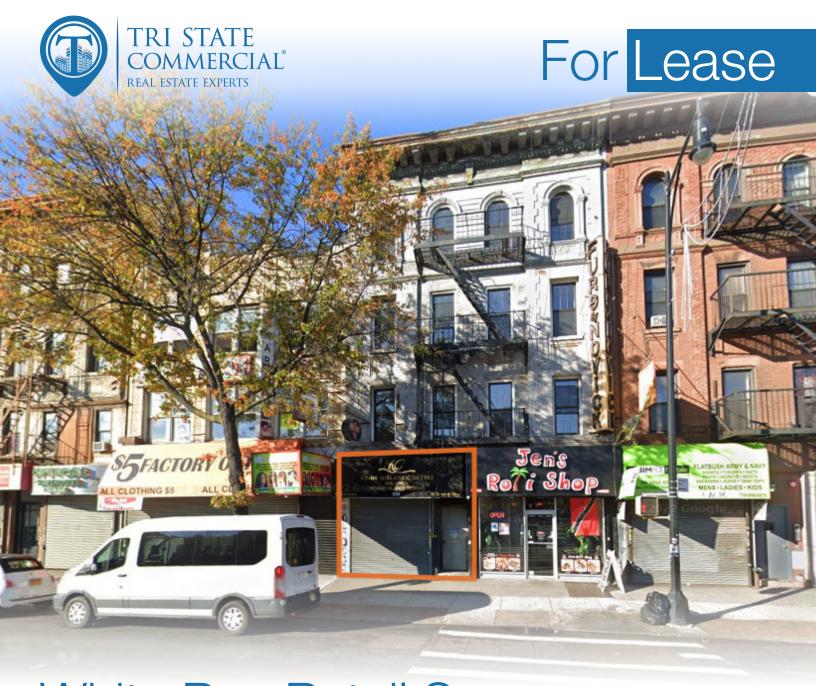

# White Box Retail Space for Lease

700 SF

838 Flatbush Ave • Brooklyn • NY

For Pricing Call: 718-437-6100

Shlomi Bagdadi 718.437.6100 sb@tristatecr.com

Michael Elkharrat

718.437.6100

michael.e@tristatecr.com

#### **Location Overview**

Located in the Flatbush neighborhood of Brooklyn between Caton Ave & Church Ave near the Church Ave subway station.

Nearest Transit: B & Q trains at Church Ave and the B41 & B16 bus lines.