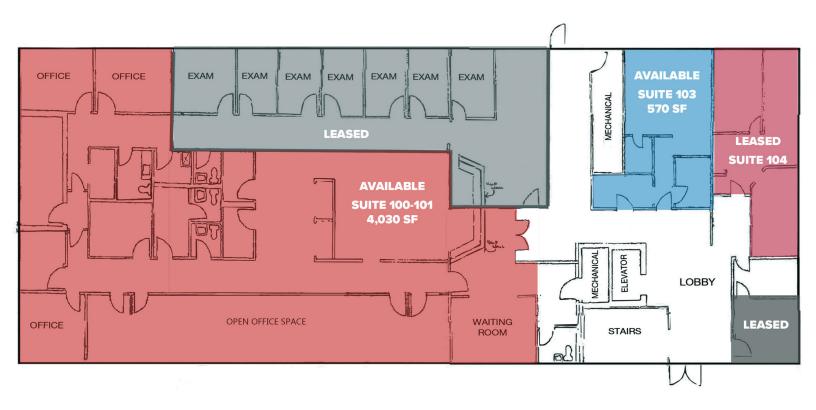

## BENSALEM PROFESSIONAL PLAZA

First Floor Availabilities

### **BENSALEM PROFESSIONAL PLAZA**

3237 Bristol Road, Bensalem, PA 19020

570 - 4,030 SF