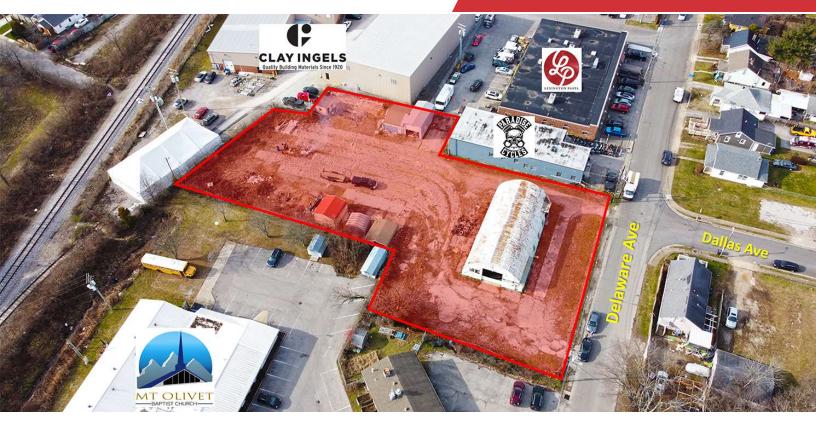

### **Property Highlights**

- · 1 AC of I-1 zoned land
- · Great location just off Winchester Road near downtown
- Industrial outdoor storage opportunity with existing 3,500
   SF garage with two 13' garage bay doors and 20' ceilings
- Gated vacant gravel lot with existing storage buildings (can be removed if required)
- Adjacent JY Kitchen, Paradise Cycles, Lexington Pasta, Mt. Olivet Church, Foundation Building Materials, Clay Ingels and Kosmos Cement Company
- Quick access to downtown Lexington, New Circle Road and I-75/64
- · Zoned I-1, Light Industrial
- · Rental Rate: \$5,000 per month NNN

### 1 AC Zoned I-1 Land

1000 Delaware Ave Lexington, Kentucky 40505