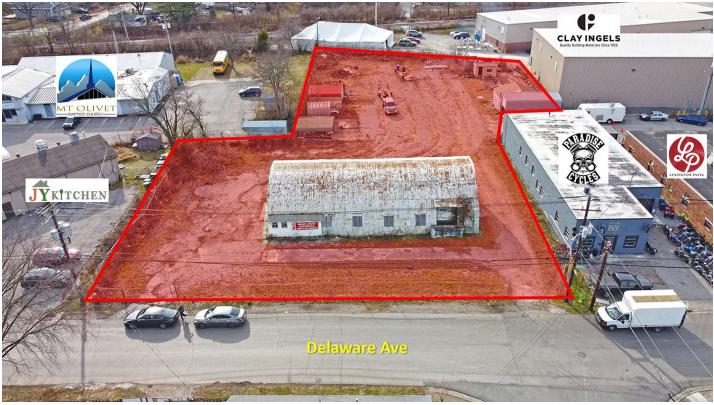

### **Property Highlights**

- · 1 AC of I-1 zoned land
- · Great location just off Winchester Road near downtown
- Industrial outdoor storage opportunity with existing 3,500
   SF garage with two 13' garage bay doors and 20' ceilings
- Gated vacant gravel lot with existing storage buildings (can be removed if required)
- Adjacent JY Kitchen, Paradise Cycles, Lexington Pasta, Mt. Olivet Church, Foundation Building Materials, Clay Ingels and Kosmos Cement Company
- Quick access to downtown Lexington, New Circle Road and I-75/64
- · Zoned I-1, Light Industrial
- · Rental Rate: \$5,000 per month NNN