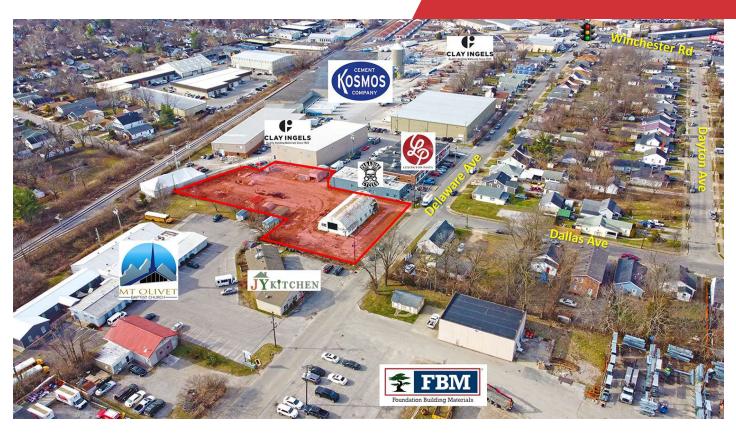

### **Property Highlights**

- · 1 AC of I-1 zoned land
- · Great location just off Winchester Road near downtown
- Industrial outdoor storage opportunity with existing 3,500
   SF garage with two 13' garage bay doors and 20' ceilings
- Gated vacant gravel lot with existing storage buildings (can be removed if required)
- Adjacent JY Kitchen, Paradise Cycles, Lexington Pasta, Mt. Olivet Church, Foundation Building Materials, Clay Ingels and Kosmos Cement Company
- Quick access to downtown Lexington, New Circle Road and I-75/64
- · Zoned I-1, Light Industrial
- · Rental Rate: \$5,000 per month NNN