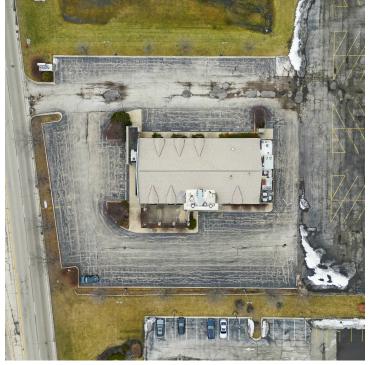

#### **OFFERING SUMMARY**

\$876,000 Sale Price:

Lot Size: 0.95 Acres

Building Size: 5,600 SF

C-4 Zoning:

Listed By: Tom Liabo

312-497-3843

gt3dev@gmail.com

#### PROPERTY HIGHLIGHTS

- · Fully built-out bar/restaurant with ample parking
- Frontage on Townline Rd major retail corridor with excellent traffic counts
- · Will consider lease or build-to-suit
- · Medical plans for redevelopment available
- · Broker owned