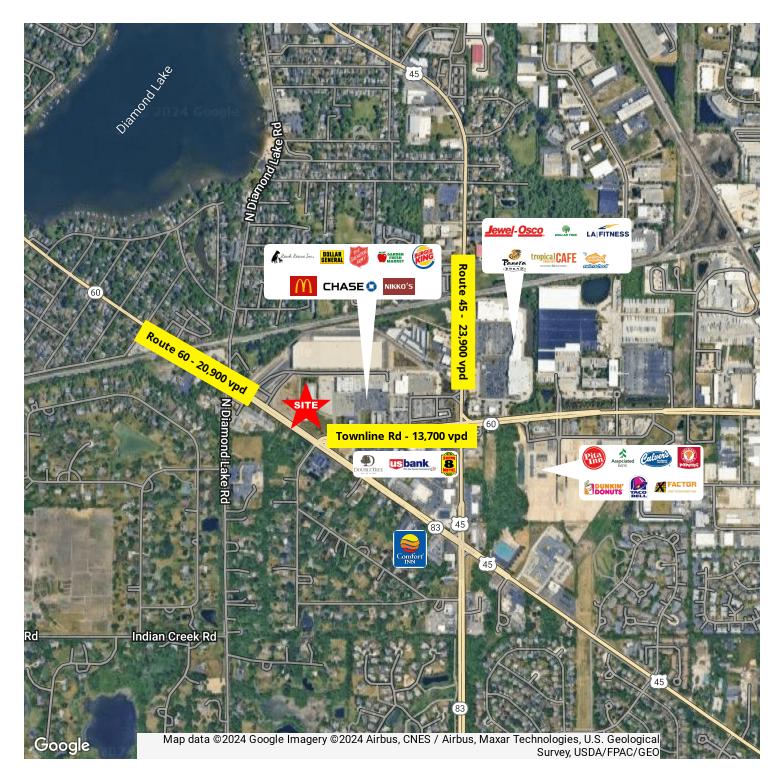

#### **LOCATION OVERVIEW**

Located at the intersection of Townline Rd and Route 60. Surrounding retailers include: Garden Fresh Market, Chase Bank, McDonald's, Thrift Store, Nikko's Gyros, and more.