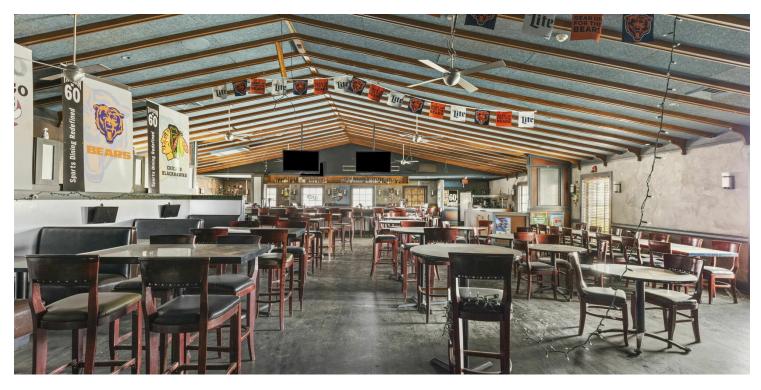

#### PROPERTY HIGHLIGHTS

- · Fully built-out bar/restaurant with ample parking
- Frontage on Townline Rd major retail corridor with excellent traffic counts
- · Will consider lease or build-to-suit
- · Medical plans for redevelopment available
- · Broker owned