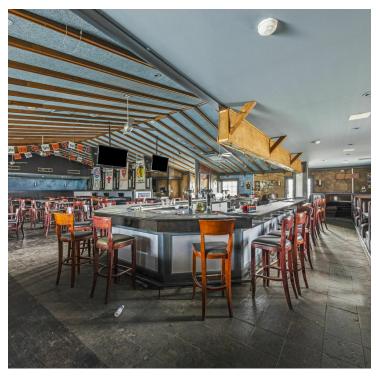

#### PROPERTY HIGHLIGHTS

- · Fully built-out bar/restaurant with ample parking
- Frontage on Townline Rd major retail corridor with excellent traffic counts
- · Will consider lease or build-to-suit
- · Medical plans for redevelopment available
- · Broker owned