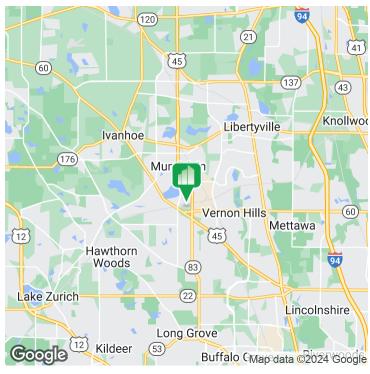

#### **LOCATION OVERVIEW**

Located at the intersection of Townline Rd and Route 60. Surrounding retailers include: Garden Fresh Market, Chase Bank, McDonald's, Thrift Store, Nikko's Gyros, and more.