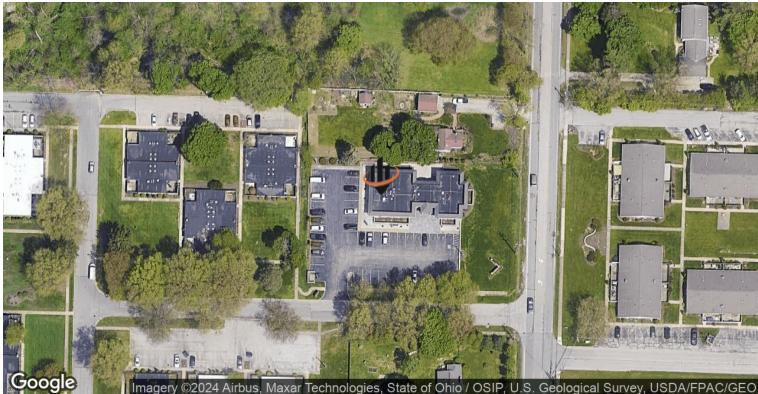

# **PROPERTY SUMMARY**

## **PROPERTY OVERVIEW**

Second-floor, newly renovated office space located directly off of Rt-91 and less than a minute from Tallmadge Circle. This space consists of two rooms and an insuite restroom.

### **PROPERTY HIGHLIGHTS**

- Monument signage and interior building signage
- Nearby highway access to I-76
- On-Site Parking
- Tenant only responsible for gas utilities
- 2 offices, in suite restroom, storage closet, small balcony
- Exterior building and parking lot lighting
- Supervisor on site