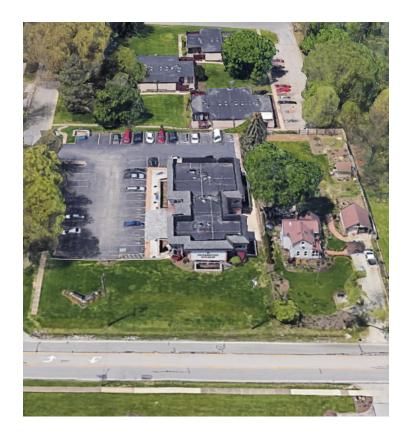

# **PROPERTY SUMMARY**

### LEASING SUMMARY

| LEASE RATE:   | \$650.00/mo    |  |  |
|---------------|----------------|--|--|
| LEASE TYPE:   | Modified Gross |  |  |
| AVAILABLE SF: | 522 SF         |  |  |
| BUILDING SIZE | 11,062 SF      |  |  |
| LOT SIZE:     | 0.99 Acres     |  |  |
| YEAR BUILT:   | 1966           |  |  |
|               |                |  |  |

## **PROPERTY OVERVIEW**

Second-floor, newly renovated office space located directly off of Rt-91 and less than a minute from Tallmadge Circle. This space consists of two rooms and an insuite restroom.

### **PROPERTY HIGHLIGHTS**

- Monument signage and interior building signage
- Nearby highway access to I-76
- On-Site Parking
- Tenant only responsible for gas utilities
- 2 offices, in suite restroom, storage closet, small balcony
- Exterior building and parking lot lighting
- Supervisor on site