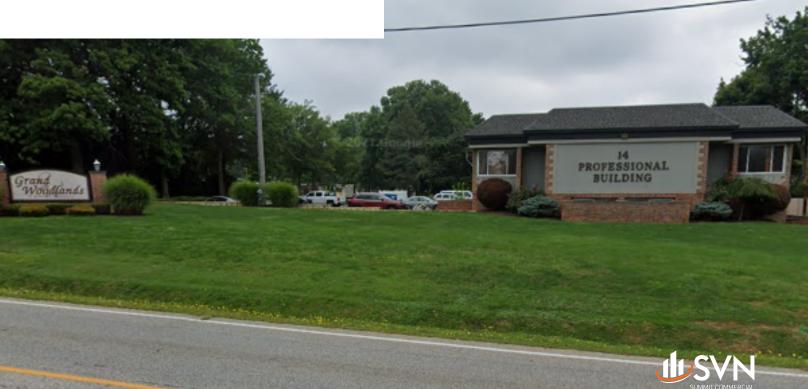

# **PROPERTY SUMMARY**

### LEASING SUMMARY

| LEASE RATE:   | \$650.00/mo    |  |  |
|---------------|----------------|--|--|
| LEASE TYPE:   | Modified Gross |  |  |
| AVAILABLE SF: | 522 SF         |  |  |
| BUILDING SIZE | 11,062 SF      |  |  |
| LOT SIZE:     | 0.99 Acres     |  |  |
| YEAR BUILT:   | 1966           |  |  |
|               |                |  |  |

## **PROPERTY OVERVIEW**

Second-floor, newly renovated office space located directly off of Rt-91 and less than a minute from Tallmadge Circle. This space consists of two rooms and an insuite restroom.

### **PROPERTY HIGHLIGHTS**

- Monument signage and interior building signage
- Nearby highway access to I-76
- On-Site Parking
- Tenant only responsible for gas utilities
- 2 offices, in suite restroom, storage closet, small balcony
- Exterior building and parking lot lighting
- Supervisor on site