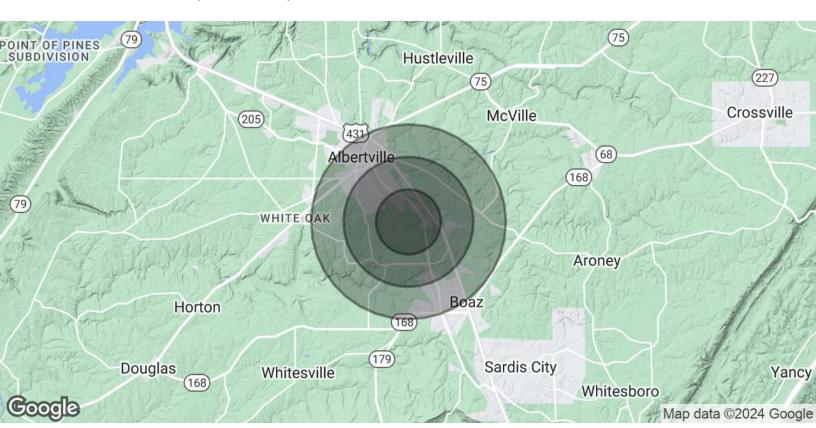

277 Substation Road, Albertville, AL 35950

### Marsha Whisenhunt

256.302.2822 marsha.whisenhunt@expcommercial.com

277 Substation Road, Albertville, AL 35950

| Population                             | 1 Mile          | 2 Miles         | 3 Miles         |
|----------------------------------------|-----------------|-----------------|-----------------|
| Total Population                       | 2,434           | 8,795           | 18,225          |
| Average Age                            | 30.0            | 34.2            | 34.3            |
| Average Age (Male)                     | 33.1            | 35.2            | 34.6            |
| Average Age (Female)                   | 31.1            | 34.2            | 35.1            |
| Households & Income                    | 1 Mile          | 2 Miles         | 3 Miles         |
| Total Households                       | 827             | 3,213           | 6,754           |
|                                        |                 |                 |                 |
| # of Persons per HH                    | 2.9             | 2.7             | 2.7             |
| # of Persons per HH  Average HH Income | 2.9<br>\$46,775 | 2.7<br>\$54,238 | 2.7<br>\$52,966 |
| <u> </u>                               |                 |                 |                 |