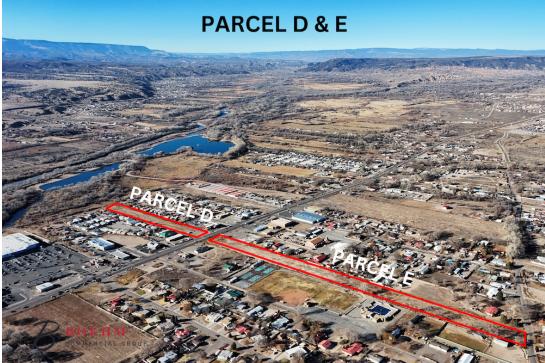

# OHKAY OWINGEH (ESPANOLA, NM) GROUND LEASES

Multiple Addresses, Espanola, NM 87532

| STATUS    | LOT# | ADDRESS | APN | SUB-TYPE | SIZE        | PRICE | ZONING     |
|-----------|------|---------|-----|----------|-------------|-------|------------|
| Available | Α    |         |     | Other    | 16 Acres    | N/A   | Commercial |
| Available | В    |         |     | Other    | 7 Acres     | N/A   | Commercial |
| Available | С    |         |     | Other    | 13 Acres    | N/A   | Commercial |
| Available | D    |         |     | Other    | 3.75 Acres  | N/A   | Commercial |
| Available | Е    |         |     | Other    | 6.48 Acres  | N/A   | Commercial |
| Available | F    |         |     | Other    | 5.78 Acres  | N/A   | Commercial |
| Available | G    |         |     | Other    | 5.091 Acres | N/A   | Commercial |