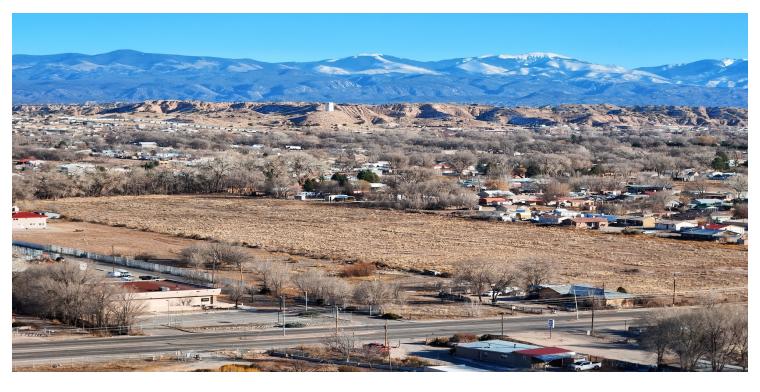

# OHKAY OWINGEH (ESPANOLA, NM) GROUND LEASES

Multiple Addresses, Espanola, NM 87532

### **PROPERTY OVERVIEW**

Ground Leases Available in Ohkay Owingeh (Espanola, NM) - The Gateway to Santa Fe, Los Alamos National Laboratory, Taos and all of Northern NM - All properties are on Hwy 68 (N Riverside Drive) - Acreage Ranges from 16 - 3.75 Acres - Offering Affordable Long Term Ground Leases with a number of advantages since the properties are owned by the Ohkay Owingeh Tribe

## **PROPERTY HIGHLIGHTS**

- Ground leases available in Ohkay Owingeh (Espanola, NM)
- · Very attractive, long-term leases available
- · Property is owned by the Ohkay Owingeh Tribe
- 24/7 Security available from the Ohkay Owingeh Tribal Police
- 30+/- Mins to Santa Fe, NM
- 20+/- Mins to Los Alamos, NM the Los Alamos National Laboratory
- 45+/- Mins to Taos, NM
- Area Retailers Walmart Supercenter, Lowe's, Harbor Freight, Starbucks, McDonald's, Ohkay Hotel Casino