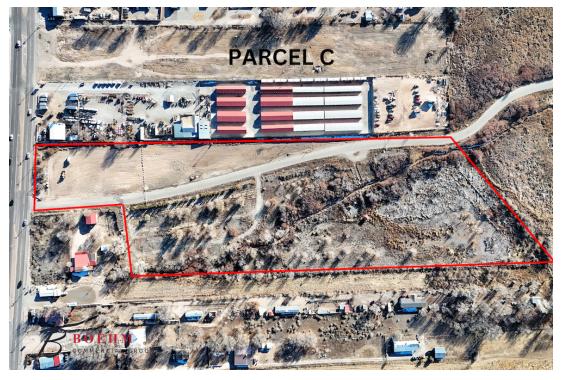

# OHKAY OWINGEH (ESPANOLA, NM) GROUND LEASES

Multiple Addresses, Espanola, NM 87532

| STATUS    | LOT# | ADDRESS | APN | SUB-TYPE | SIZE        | PRICE | ZONING     |
|-----------|------|---------|-----|----------|-------------|-------|------------|
| Available | Α    |         |     | Other    | 16 Acres    | N/A   | Commercial |
| Available | В    |         |     | Other    | 7 Acres     | N/A   | Commercial |
| Available | С    |         |     | Other    | 13 Acres    | N/A   | Commercial |
| Available | D    |         |     | Other    | 3.75 Acres  | N/A   | Commercial |
| Available | Е    |         |     | Other    | 6.48 Acres  | N/A   | Commercial |
| Available | F    |         |     | Other    | 5.78 Acres  | N/A   | Commercial |
| Available | G    |         |     | Other    | 5.091 Acres | N/A   | Commercial |