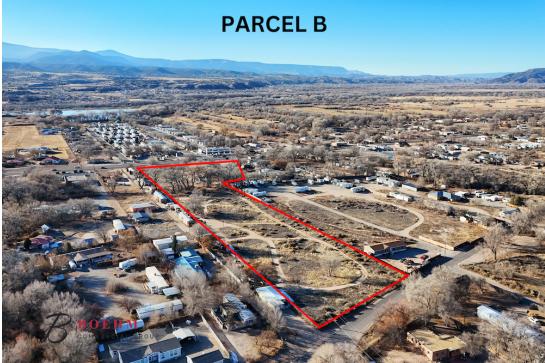

# OHKAY OWINGEH (ESPANOLA, NM) GROUND LEASES

Multiple Addresses, Espanola, NM 87532

| STATUS    | LOT# | ADDRESS | APN | SUB-TYPE | SIZE        | PRICE | ZONING     |
|-----------|------|---------|-----|----------|-------------|-------|------------|
| Available | Α    |         |     | Other    | 16 Acres    | N/A   | Commercial |
| Available | В    |         |     | Other    | 7 Acres     | N/A   | Commercial |
| Available | С    |         |     | Other    | 13 Acres    | N/A   | Commercial |
| Available | D    |         |     | Other    | 3.75 Acres  | N/A   | Commercial |
| Available | Е    |         |     | Other    | 6.48 Acres  | N/A   | Commercial |
| Available | F    |         |     | Other    | 5.78 Acres  | N/A   | Commercial |
| Available | G    |         |     | Other    | 5.091 Acres | N/A   | Commercial |