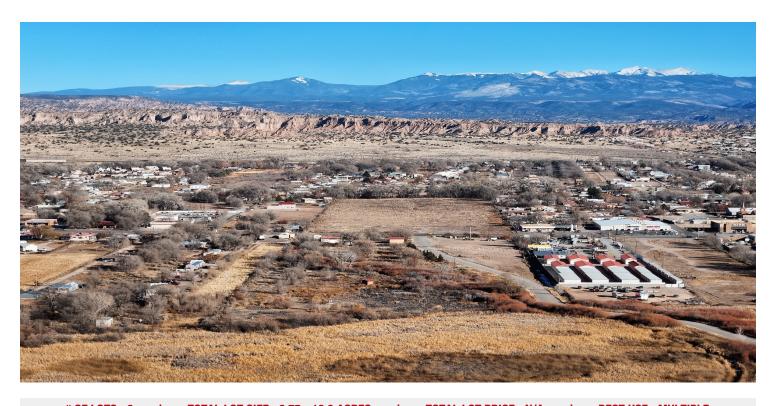

# OHKAY OWINGEH (ESPANOLA, NM) GROUND LEASES

Multiple Addresses, Espanola, NM 87532

| STATUS    | LOT# | ADDRESS | APN | SUB-TYPE | SIZE        | PRICE | ZONING     |
|-----------|------|---------|-----|----------|-------------|-------|------------|
| Available | Α    |         |     | Other    | 16 Acres    | N/A   | Commercial |
| Available | В    |         |     | Other    | 7 Acres     | N/A   | Commercial |
| Available | С    |         |     | Other    | 13 Acres    | N/A   | Commercial |
| Available | D    |         |     | Other    | 3.75 Acres  | N/A   | Commercial |
| Available | Е    |         |     | Other    | 6.48 Acres  | N/A   | Commercial |
| Available | F    |         |     | Other    | 5.78 Acres  | N/A   | Commercial |
| Available | G    |         |     | Other    | 5.091 Acres | N/A   | Commercial |