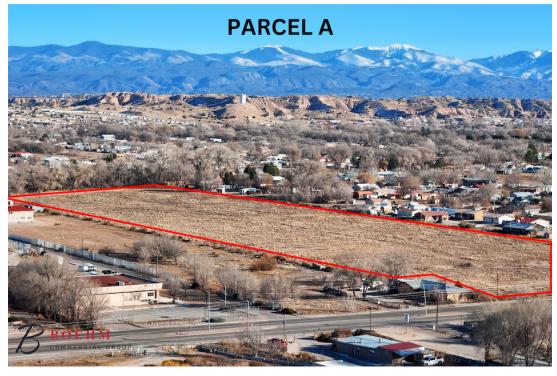

# OHKAY OWINGEH (ESPANOLA, NM) GROUND LEASES

Multiple Addresses, Espanola, NM 87532

| STATUS    | LOT# | ADDRESS | APN | SUB-TYPE | SIZE        | PRICE | ZONING     |
|-----------|------|---------|-----|----------|-------------|-------|------------|
| Available | Α    |         |     | Other    | 16 Acres    | N/A   | Commercial |
| Available | В    |         |     | Other    | 7 Acres     | N/A   | Commercial |
| Available | С    |         |     | Other    | 13 Acres    | N/A   | Commercial |
| Available | D    |         |     | Other    | 3.75 Acres  | N/A   | Commercial |
| Available | Е    |         |     | Other    | 6.48 Acres  | N/A   | Commercial |
| Available | F    |         |     | Other    | 5.78 Acres  | N/A   | Commercial |
| Available | G    |         |     | Other    | 5.091 Acres | N/A   | Commercial |