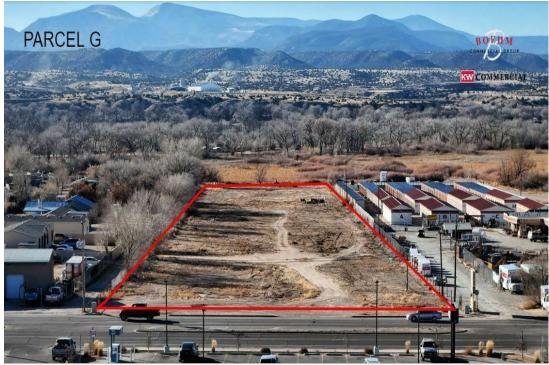

# OHKAY OWINGEH (ESPANOLA, NM) GROUND LEASES

Multiple Addresses, Espanola, NM 87532

| STATUS    | LOT# | ADDRESS | APN | SUB-TYPE | SIZE        | PRICE | ZONING     |
|-----------|------|---------|-----|----------|-------------|-------|------------|
| Available | Α    |         |     | Other    | 16 Acres    | N/A   | Commercial |
| Available | В    |         |     | Other    | 7 Acres     | N/A   | Commercial |
| Available | С    |         |     | Other    | 13 Acres    | N/A   | Commercial |
| Available | D    |         |     | Other    | 3.75 Acres  | N/A   | Commercial |
| Available | Е    |         |     | Other    | 6.48 Acres  | N/A   | Commercial |
| Available | F    |         |     | Other    | 5.78 Acres  | N/A   | Commercial |
| Available | G    |         |     | Other    | 5.091 Acres | N/A   | Commercial |