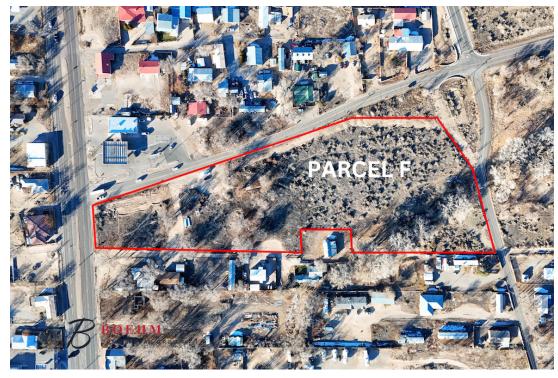

# OHKAY OWINGEH (ESPANOLA, NM) GROUND LEASES

Multiple Addresses, Espanola, NM 87532

| STATUS    | LOT# | ADDRESS | APN | SUB-TYPE | SIZE        | PRICE | ZONING     |
|-----------|------|---------|-----|----------|-------------|-------|------------|
| Available | Α    |         |     | Other    | 16 Acres    | N/A   | Commercial |
| Available | В    |         |     | Other    | 7 Acres     | N/A   | Commercial |
| Available | С    |         |     | Other    | 13 Acres    | N/A   | Commercial |
| Available | D    |         |     | Other    | 3.75 Acres  | N/A   | Commercial |
| Available | Е    |         |     | Other    | 6.48 Acres  | N/A   | Commercial |
| Available | F    |         |     | Other    | 5.78 Acres  | N/A   | Commercial |
| Available | G    |         |     | Other    | 5.091 Acres | N/A   | Commercial |