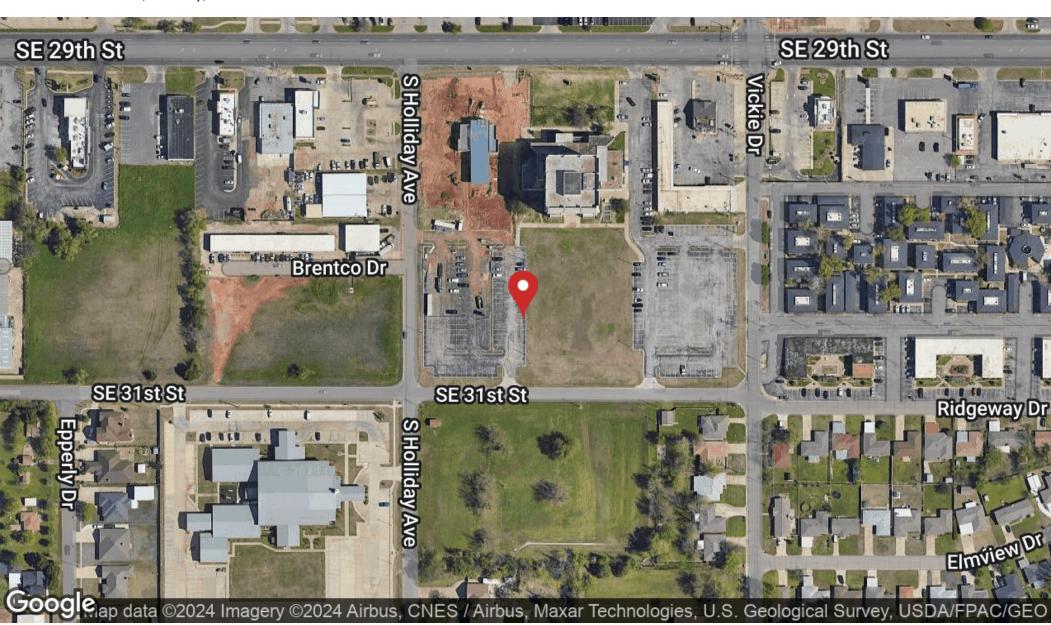

#### PROPERTY DESCRIPTION

Explore the possibilities of this prime land at 4600 SE 29th St in Del City. With its strategic position, this makes it ideal for development, commercial, multi-family, office, and medical use, excluding banking and medical cannabis use. Also, it enjoys a vibrant locale with high traffic potential. Don't miss the chance to secure a versatile and well-connected property in this area.

#### PROPERTY HIGHLIGHTS

- Prime 115,000 SF land sale
- Competitive pricing
- Ideal for development, commercial, and more
- Exclusions for banking and medical cannabis use
- 4600 SE 29th St Arvest Tower is also available

### LOCATION DESCRIPTION

Nestled on 115,000 SF at 4600 SE 29th St, this prime land in Del City offers an exceptional investment opportunity. Zoned for versatile uses, including development, commercial, multi-family, office, and medical, the property is strategically located between Sunnylane and Sooner, providing convenient access to I-40. Positioned near Tinker Air Force Base, it benefits from a bustling area with high traffic potential.

#### **OFFERING SUMMARY**

| Sale Price:    | \$805,000                 |
|----------------|---------------------------|
| Lot Size:      | 115,000 SF                |
| Zoning:        | A-C (arterial commercial) |
| Traffic Count: | 17,000                    |