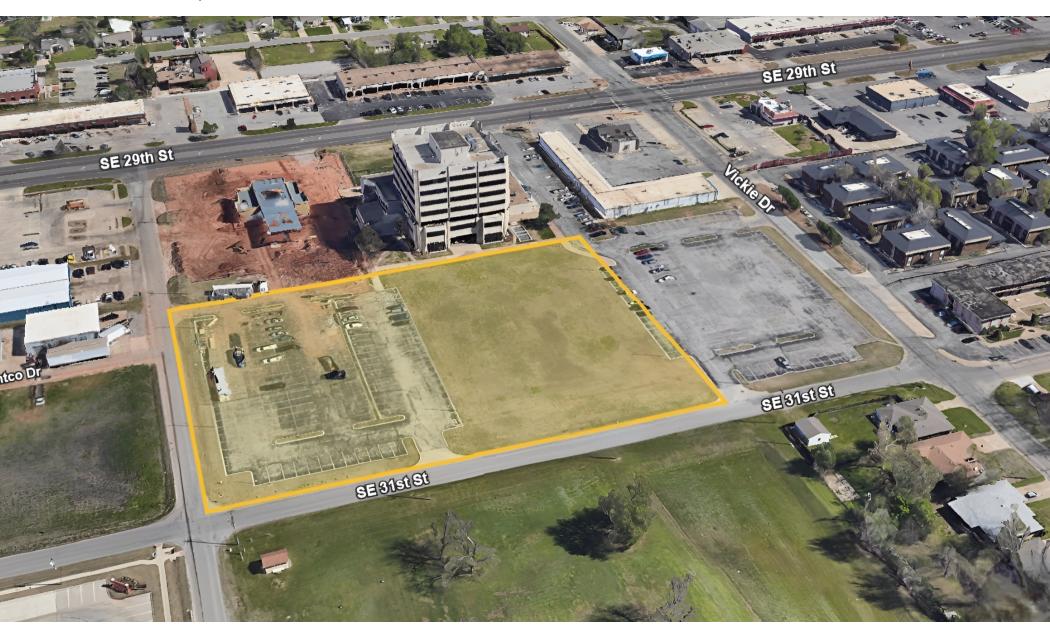

#### PROPERTY DESCRIPTION

Explore the possibilities of this prime land at 4600 SE 29th St in Del City. With its strategic position, this makes it ideal for development, commercial, multi-family, office, and medical use, excluding banking and medical cannabis use. Also, it enjoys a vibrant locale with high traffic potential. Don't miss the chance to secure a versatile and well-connected property in this area.

#### PROPERTY HIGHLIGHTS

- Prime 115,000 SF land sale
- Competitive pricing
- Ideal for development, commercial, and more
- Exclusions for banking and medical cannabis use
- 4600 SE 29th St Arvest Tower is also available

### LOCATION DESCRIPTION

Nestled on 115,000 SF at 4600 SE 29th St, this prime land in Del City offers an exceptional investment opportunity. Zoned for versatile uses, including development, commercial, multi-family, office, and medical, the property is strategically located between Sunnylane and Sooner, providing convenient access to I-40. Positioned near Tinker Air Force Base, it benefits from a bustling area with high traffic potential.

#### **OFFERING SUMMARY**

| Sale Price:    | \$805,000                 |
|----------------|---------------------------|
| Lot Size:      | 115,000 SF                |
| Zoning:        | A-C (arterial commercial) |
| Traffic Count: | 17,000                    |