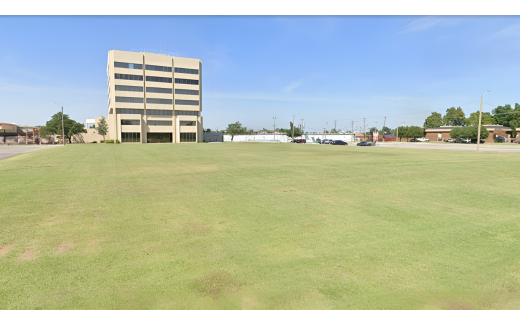

#### PROPERTY DESCRIPTION

Explore the possibilities of this prime land at 4600 SE 29th St in Del City. With its strategic position, this makes it ideal for development, commercial, multi-family, office, and medical use, excluding banking and medical cannabis use. Also, it enjoys a vibrant locale with high traffic potential. Don't miss the chance to secure a versatile and well-connected property in this area.

### LOCATION DESCRIPTION

Nestled on 115,000 SF at 4600 SE 29th St, this prime land in Del City offers an exceptional investment opportunity. Zoned for versatile uses, including development, commercial, multi-family, office, and medical, the property is strategically located between Sunnylane and Sooner, providing convenient access to I-40. Positioned near Tinker Air Force Base, it benefits from a bustling area with high traffic potential.