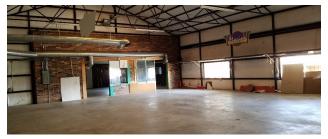

is in close proximity to all major highways making it convenient to both GA and SC. Property is adjacent to the King Mill which is undergoing renovations to house as many as 300 market-rate apartments and retail space making this site primed for growth.

### **OFFERING SUMMARY**

| Sale Price:    | \$349,000  |
|----------------|------------|
| Lot Size:      | 0.55 Acres |
| Building Size: | 6,990 SF   |

| DEMOGRAPHICS      | 1 MILE   | 3 MILES  | 5 MILES  |
|-------------------|----------|----------|----------|
| Total Households  | 3,428    | 28,560   | 58,643   |
| Total Population  | 6,635    | 55,938   | 115,930  |
| Average HH Income | \$38,827 | \$48,856 | \$50,541 |



### **MATT AITKEN**

# **Location Map**







### MATT AITKEN

### **Additional Photos**



























**MATT AITKEN** 

# Demographics Map & Report

| POPULATION           | 1 MILE | 3 MILES | 5 MILES |
|----------------------|--------|---------|---------|
| Total Population     | 6,635  | 55,938  | 115,930 |
| Average Age          | 37.8   | 38.9    | 37.3    |
| Average Age (Male)   | 33.0   | 35.9    | 35.7    |
| Average Age (Female) | 39.3   | 42.0    | 40.0    |

| HOUSEHOLDS & INCOME | 1 MILE    | 3 MILES   | 5 MILES   |
|---------------------|-----------|-----------|-----------|
| Total Households    | 3,428     | 28,560    | 58,643    |
| # of Persons per HH | 1.9       | 2.0       | 2.0       |
| Average HH Income   | \$38,827  | \$48,856  | \$50,541  |
| Average House Value | \$115,005 | \$135,883 | \$135,754 |

2020 American Community Survey (ACS)





### MATT AITKEN

##