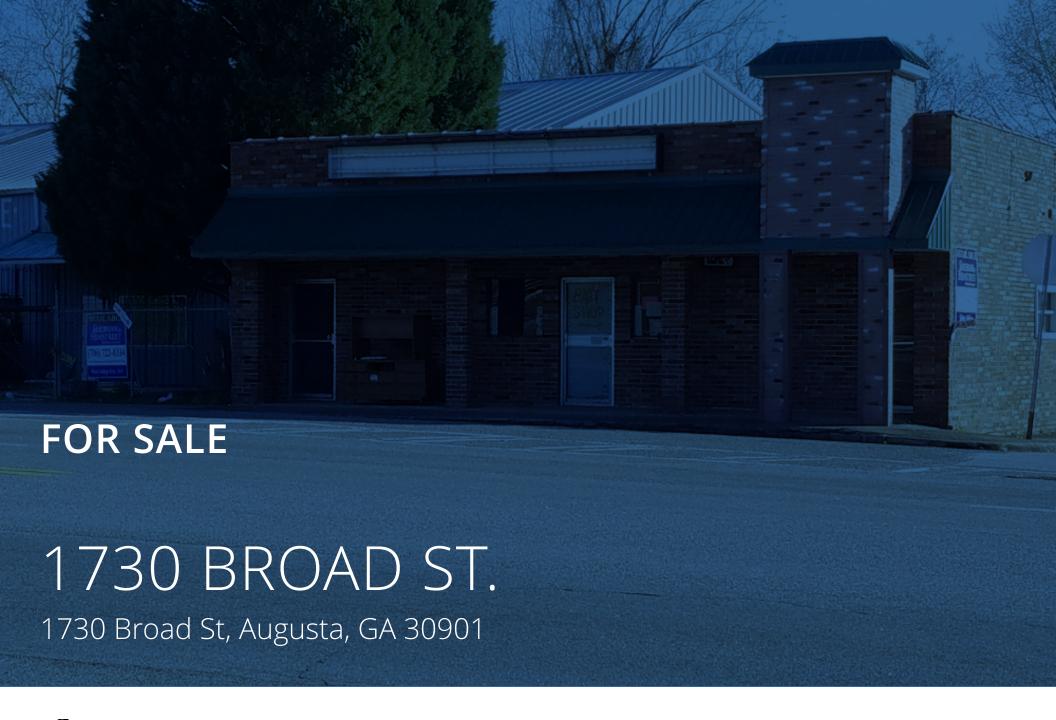

### **PROPERTY DESCRIPTION**

Situated in the heart of Historic Harrisburg, this single-tenant income property offers an investment opportunity. Plenty of upside for rent growth as current tenant is paying well below market rate.

### **LOCATION DESCRIPTION**

Located in Downtown Augusta, site is in close proximity to all major highways making it convenient to both GA and SC. Property is adjacent to the King Mill which is undergoing renovations to house as many as 300 market-rate apartments and retail space making this site primed for growth.

### **OFFERING SUMMARY**

| Sale Price:    | \$349,000  |
|----------------|------------|
| Lot Size:      | 0.55 Acres |
| Building Size: | 6,990 SF   |

| DEMOGRAPHICS      | 1 MILE   | 3 MILES  | 5 MILES  |
|-------------------|----------|----------|----------|
| Total Households  | 3,428    | 28,560   | 58,643   |
| Total Population  | 6,635    | 55,938   | 115,930  |
| Average HH Income | \$38,827 | \$48,856 | \$50,541 |