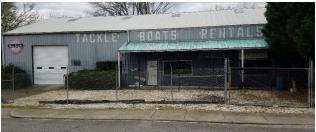

town Augusta, site is in close proximity to all major highways making it convenient to both GA and SC. Property is adjacent to the King Mill which is undergoing renovations to house as many as 300 market-rate apartments and retail space making this site primed for growth.

### **OFFERING SUMMARY**

| Sale Price:    | \$349,000  |
|----------------|------------|
| Lot Size:      | 0.55 Acres |
| Building Size: | 6,990 SF   |

| DEMOGRAPHICS      | 1 MILE   | 3 MILES  | 5 MILES  |
|-------------------|----------|----------|----------|
| Total Households  | 3,428    | 28,560   | 58,643   |
| Total Population  | 6,635    | 55,938   | 115,930  |
| Average HH Income | \$38,827 | \$48,856 | \$50,541 |



### **MATT AITKEN**

# **Location Map**







### MATT AITKEN

### **Additional Photos**



























**MATT AITKEN** 

# Demographics Map & Report

| POPULATION           | 1 MILE | 3 MILES | 5 MILES |
|----------------------|--------|---------|---------|
| Total Population     | 6,635  | 55,938  | 115,930 |
| Average Age          | 37.8   | 38.9    | 37.3    |
| Average Age (Male)   | 33.0   | 35.9    | 35.7    |
| Average Age (Female) | 39.3   | 42.0    | 40.0    |

| HOUSEHOLDS & INCOME | 1 MILE    | 3 MILES   | 5 MILES   |
|---------------------|-----------|-----------|-----------|
| Total Households    | 3,428     | 28,560    | 58,643    |
| # of Persons per HH | 1.9       | 2.0       | 2.0       |
| Average HH Income   | \$38,827  | \$48,856  | \$50,541  |
| Average House Value | \$115,005 | \$135,883 | \$135,754 |

2020 American Community Survey (ACS)





#