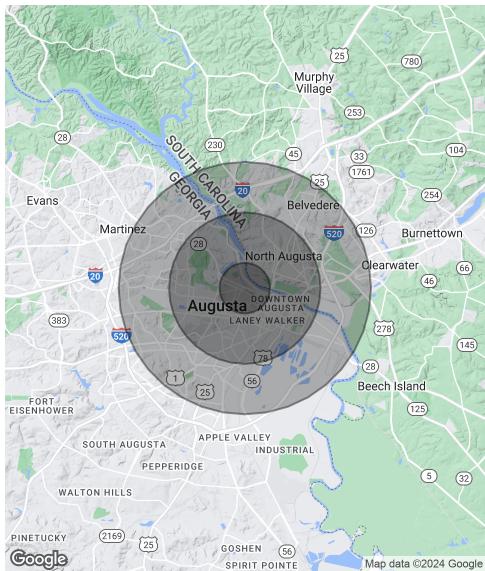

### **Location Map**

#### LOCATION DESCRIPTION

Located in Downtown Augusta, site is in close proximity to all major highways making it convenient to both GA and SC.