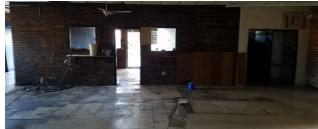

#### **PROPERTY DESCRIPTION**

Previously a bait and tackle store, this space is ideal for a retail showroom or warehouse. Offering the flexibility for retail or office warehouse purposes, its expansive 6,990 square feet provides abundant space.

### **Additional Photos**