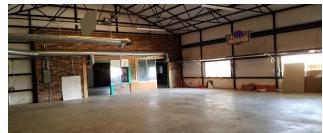

#### **PROPERTY DESCRIPTION**

Previously a bait and tackle store, this space is ideal for a retail showroom or warehouse. Offering the flexibility for retail or office warehouse purposes, its expansive 6,990 square feet provides abundant space.