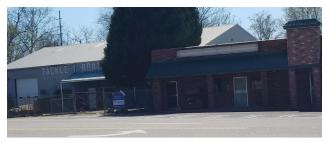

#### **PROPERTY DESCRIPTION**

Previously a bait and tackle store, this space is ideal for a retail showroom or warehouse. Offering the flexibility for retail or office warehouse purposes, its expansive 6,990 square feet provides abundant space.

#### LOCATION DESCRIPTION

Located in Downtown Augusta, site is in close proximity to all major highways making it convenient to both GA and SC.