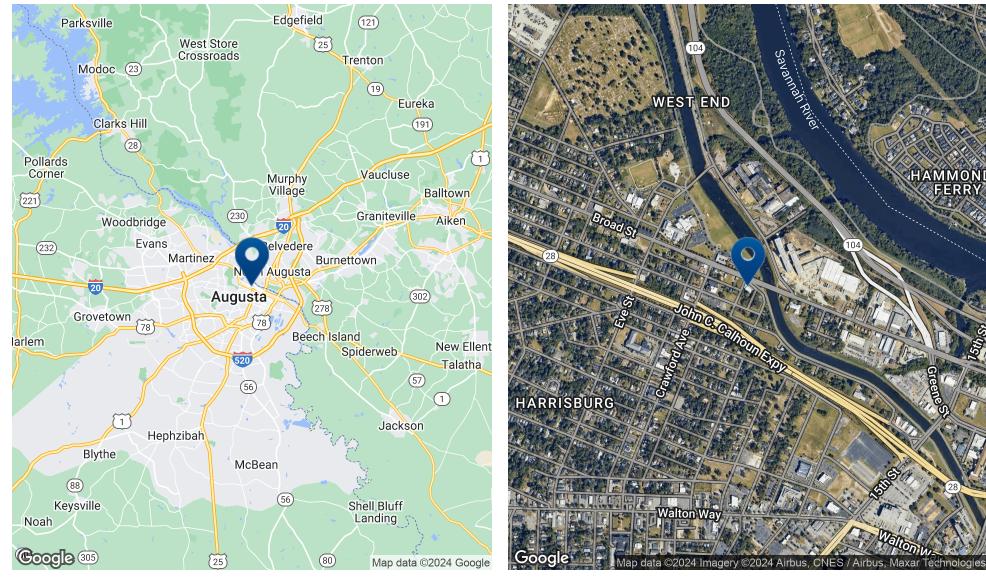

#### LOCATION DESCRIPTION

Located in Downtown Augusta, site is in close proximity to all major highways making it convenient to both GA and SC.

### **Location Map**