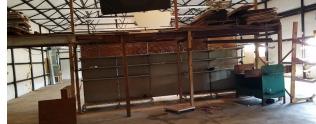

es, its expansive 6,990 square feet provides abundant space.

#### LOCATION DESCRIPTION

Located in Downtown Augusta, site is in close proximity to all major highways making it convenient to both GA and SC.

### **OFFERING SUMMARY**

| Lease Rate:    | \$6.00 SF/yr (MG) |
|----------------|-------------------|
| Available SF:  | 6,990 SF          |
| Lot Size:      | 0.55 Acres        |
| Building Size: | 6,990 SF          |

| DEMOGRAPHICS      | 1 MILE   | 3 MILES  | 5 MILES  |
|-------------------|----------|----------|----------|
| Total Households  | 3,428    | 28,560   | 58,643   |
| Total Population  | 6,635    | 55,938   | 115,930  |
| Average HH Income | \$38,827 | \$48,856 | \$50,541 |



### MATT AITKEN

### **Location Map**





### **Additional Photos**



























## **Demographics Map & Report**

| POPULATION           | 1 MILE    | 3 MILES   | 5 MILES   |
|----------------------|-----------|-----------|-----------|
| Total Population     | 6,635     | 55,938    | 115,930   |
| Average Age          | 37.8      | 38.9      | 37.3      |
| Average Age (Male)   | 33.0      | 35.9      | 35.7      |
| Average Age (Female) | 39.3      | 42.0      | 40.0      |
|                      |           |           | 5 1411 55 |
| HOUSEHOLDS & INCOME  | 1 MILE    | 3 MILES   | 5 MILES   |
| Total Households     | 3,428     | 28,560    | 58,643    |
| # of Persons per HH  | 1.9       | 2.0       | 2.0       |
| Average HH Income    | \$38,827  | \$48,856  | \$50,541  |
| Average House Value  | \$115,005 | \$135,883 | \$135,754 |

2020 American Community Surve