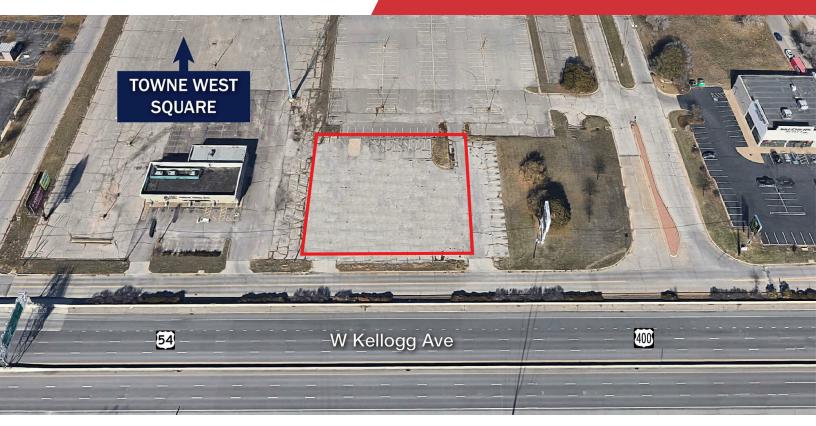

### **Property Highlights**

- 28,974 SF pad site available
- · Owner will consider new build-to-suit for retail user
- · Fantastic visibility to West Kellogg
- 87,200 VPD on Kellogg
- · Located in front of Towne West Square
- Just east of I-235
- Area Users: Dick's Sporting Goods, Dillard's
  Clearance Center, PetSmart, Guitar Center, Sketchers,
  multiple banks, hotels and restaurants
- 3 Miles east of Wichita Dwight D. Eisenhower Airport
- Ground Lease Rate: \$65,000/year (\$2.25/SF) NNN

### Offering Summary

| Ground Lease Rate: |        | \$65,000/year (\$2.25/SF) NNN |           |
|--------------------|--------|-------------------------------|-----------|
| Lot Size:          |        |                               | 28,974 SF |
| Demographics       | 1 Mile | 3 Miles                       | 5 Miles   |
| Total Households   | 1,738  | 30,180                        | 80,921    |
| Total Population   | 3,985  | 64,602                        | 178,731   |