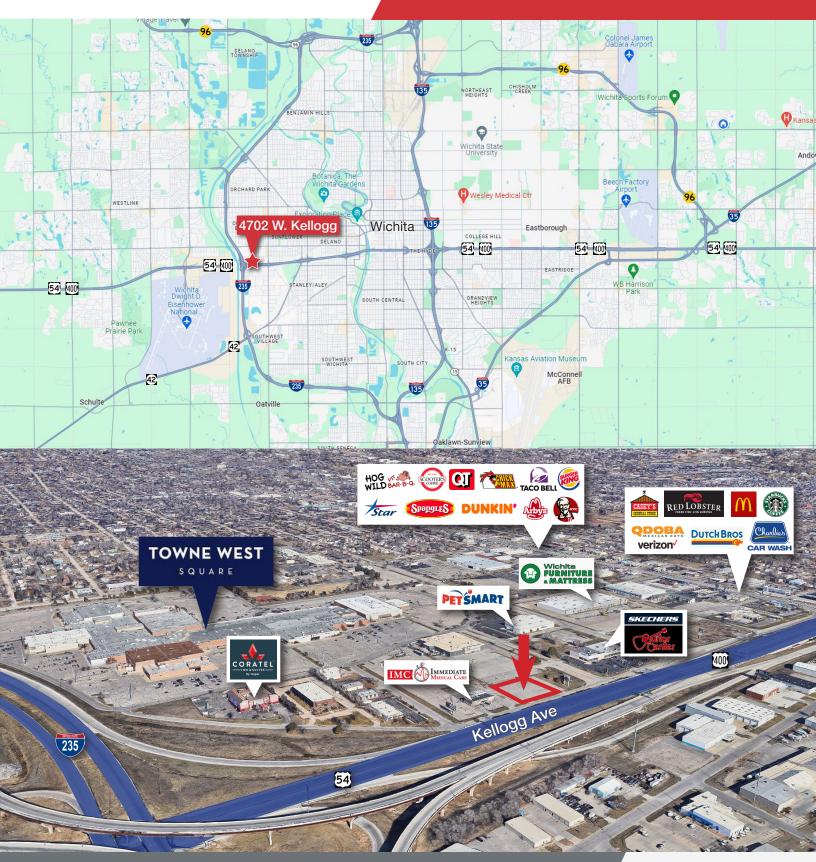

### **Property Highlights**

- 28,974 SF pad site available
- · Owner will consider new build-to-suit for retail user
- · Fantastic visibility to West Kellogg
- 87,200 VPD on Kellogg
- · Located in front of Towne West Square
- Just east of I-235
- Area Users: Dick's Sporting Goods, Dillard's
  Clearance Center, PetSmart, Guitar Center, Sketchers,
  multiple banks, hotels and restaurants
- 3 Miles east of Wichita Dwight D. Eisenhower Airport
- Ground Lease Rate: \$65,000/year (\$2.25/SF) NNN