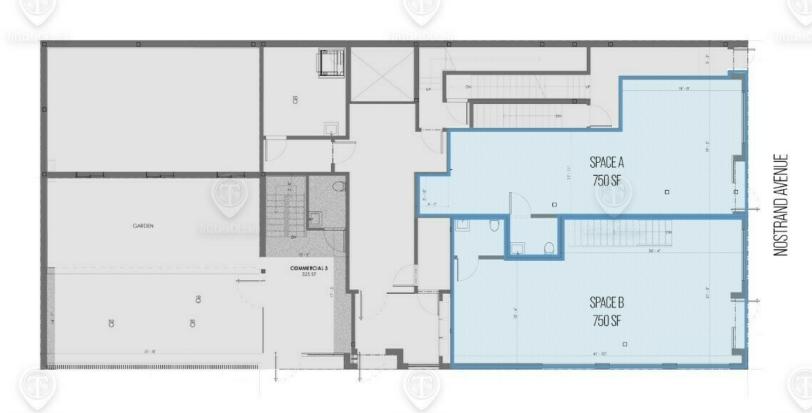

#### Floor Plans

570 Nostrand Avenue, Brooklyn, NY 11216

# 570 NOSTRAND AVENUE TOTAL AVAILABLE SPACE: 1,500 SF

ALL SQUARE FOOTAGES ARE APPROXIMATE

FOR LEASE • 2 Units • 750 - 1,500 SF • For Pricing

Call: 718 437 6100