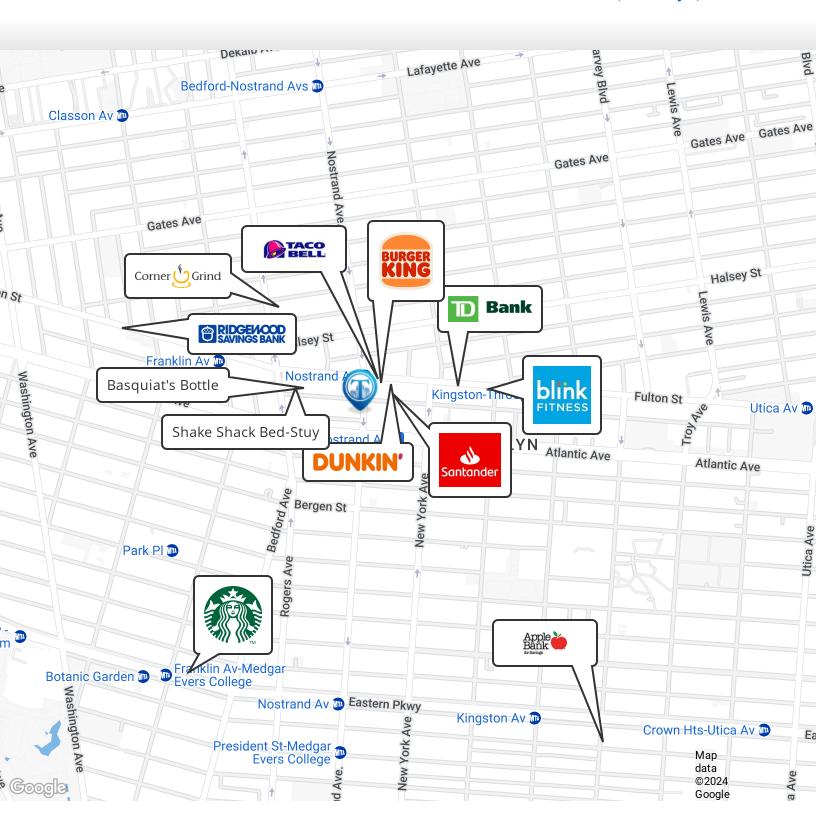

Nearby local tenants include, Santander Bank, Dunkin', TD Bank, Basquiat's Bottle, Corner Grind Coffee Kitchen, Ridgewood Savings Bank, Burger King, Taco Bell, Blink Fitness, Starbucks, Apple Bank, Shake Shack, and more!

## Retailer Map

570 Nostrand Avenue, Brooklyn, NY 11216

FOR LEASE • 2 Units • 750 - 1,500 SF • For Pricing

Call: 718 437 6100

Shlomi Bagdadi 718.437.6100 sb@tristatecr.com

Hindy German
718.437.6100 x203
hindy.g@tristatecr.com