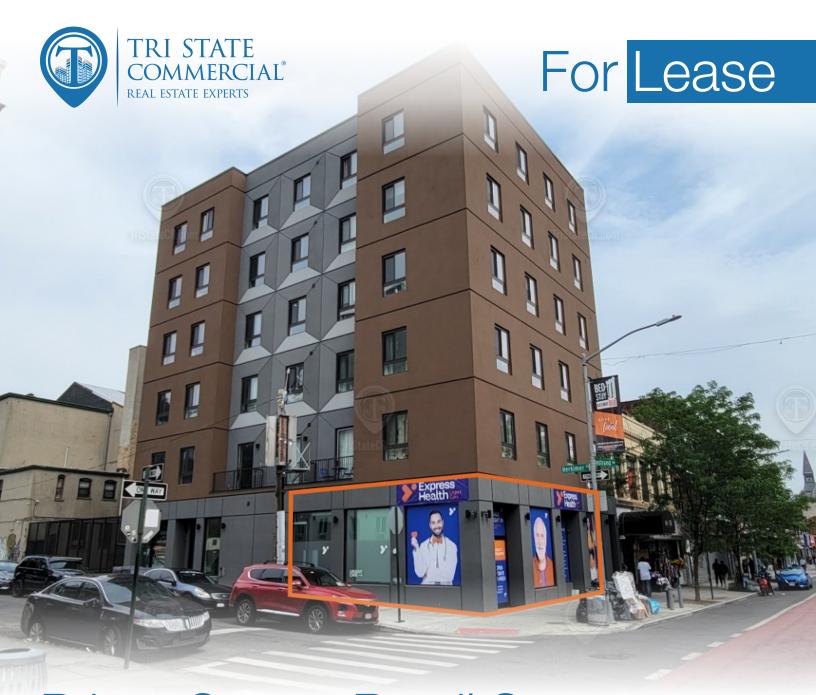

# Prime Corner Retail Spaces for Lease

750 - 1,500 SF • 2 Unit

570 Nostrand Avenue • Brooklyn • NY

For Pricing Call: 718 437 6100

#### Main Highlights

- ▶ Major retail block
- ▶ Glass storefront
- Wraparound corner frontage
- Usable lower-level space
- ▶ High foot traffic
- Can demise

Number of Units

FOR LEASE • 2 Units • 750 - 1,500 SF • For Pricing