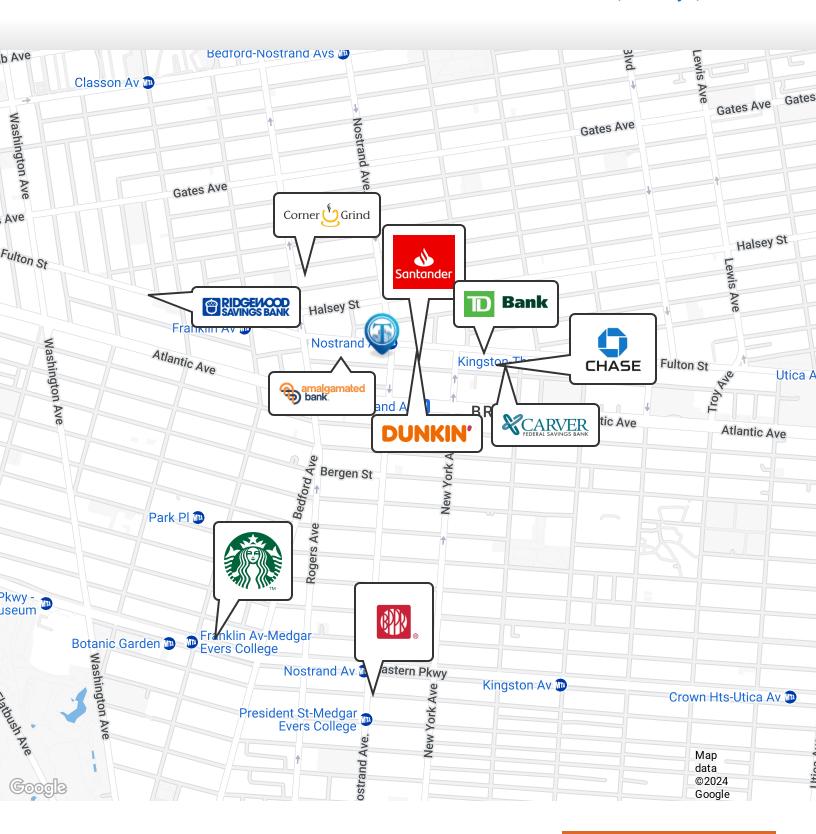

Nearby local tenants include,

-Amalgamated Bank, Santander Bank, Dunkin', TD bank, Carver Savings Bank, Corner Grind Coffee Kitchen, Ridgewood Savings Bank, Popular Bank, Starbucks, Apple Bank

# Retailer Map

65 Herkimer Place, Brooklyn, NY 11216

FOR LEASE • 1,450 SF • For Pricing

Call: 718 437 6100

Shlomi Bagdadi 718.437.6100 sb@tristatecr.com

Hindy German
718.437.6100 x203
hindy.g@tristatecr.com