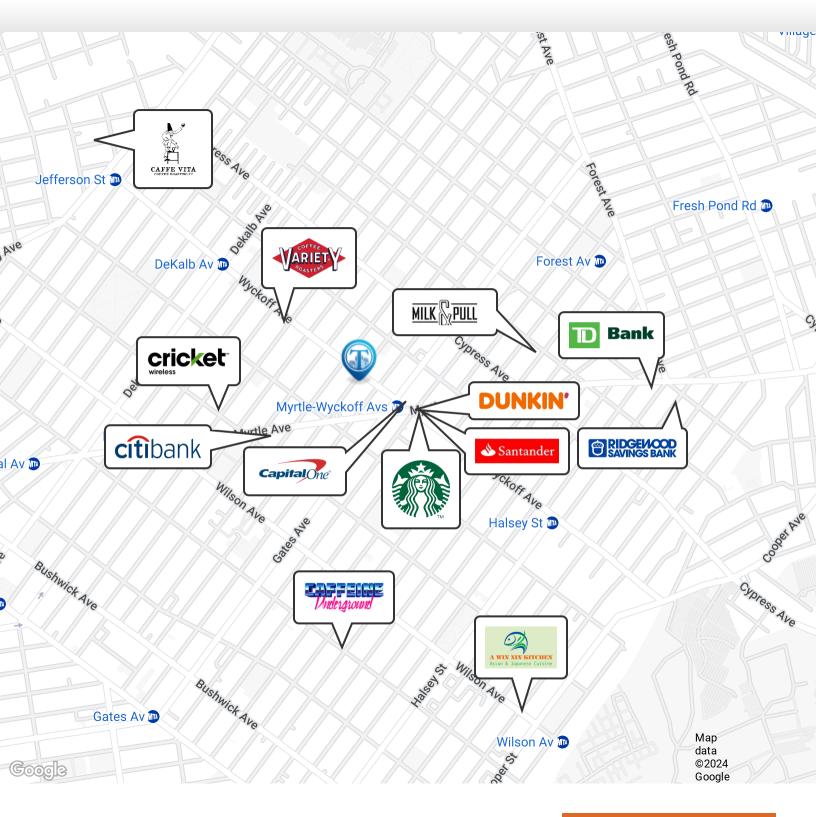

## Location Overview

Located in Bushwick near the Myrtle-Wyckoff Avenue and Knickerbocker Avenue station.

Public Transit: L, M train at Myrtle-Wycoff Avenue; M Train at Knickerbocker Avenue.

Nearby local tenants include:

Santander Bank, Capital One, Starbucks, Dunkin', Citibank, Milk & Pull, Variety Coffee Roasters, Bank of America, TD Bank, Caffeine Underground, Ridgewood Savings Bank, Win Xin Kitchen, Caffe Vita, Cricket Wireless, and more!

# **Retailer Map**

#### 380 Grove Street, Brooklyn, NY 11237

FOR LEASE • 2,100 SF • For Pricing