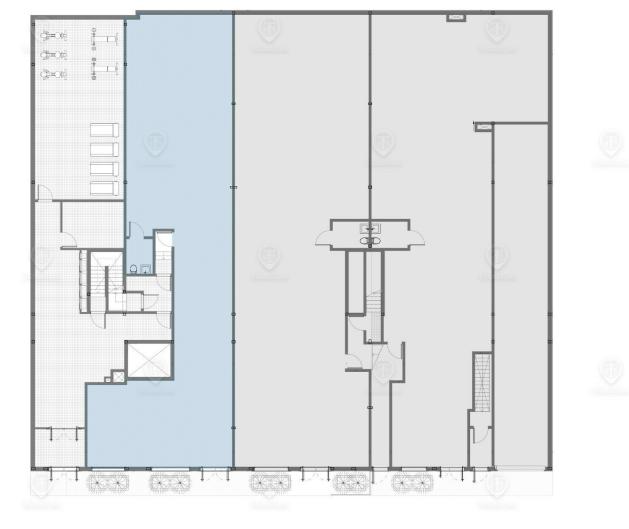

## Floor Plans

#### 380 Grove Street, Brooklyn, NY 11237

## **380 GROVE STREET** TOTAL AVAILABLE SPACE: 2,100 SF

ALL SQUARE FOOTAGE ARE APPROXIMATE.

FOR LEASE • 2,100 SF • For Pricing