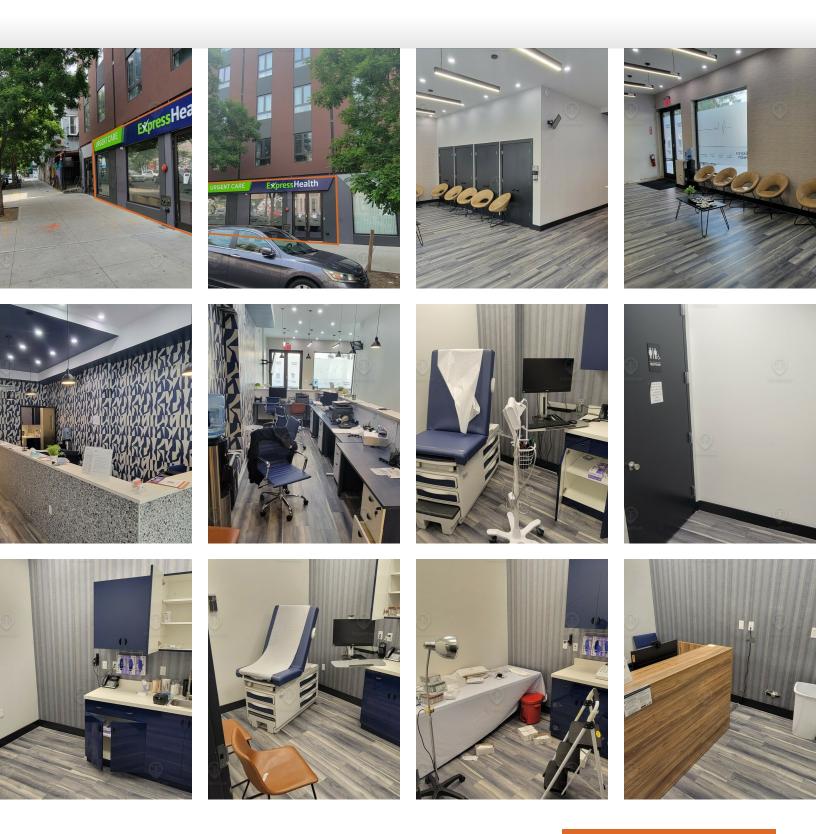

klyn, NY 11237



## Location Overview

Located in Bushwick near the Myrtle-Wyckoff Avenue and Knickerbocker Avenue station.

Public Transit: L, M train at Myrtle-Wycoff Avenue; M Train at Knickerbocker Avenue.

Nearby local tenants include:

Santander Bank, Capital One, Starbucks, Dunkin', Citibank, Milk & Pull, Variety Coffee Roasters, Bank of America, TD Bank, Caffeine Underground, Ridgewood Savings Bank, Win Xin Kitchen, Caffe Vita, Cricket Wireless, and more!

## Main Highlights

- Turn-key condition
- Pristine Condition



43,780 SF Total Building Size



FOR LEASE • 2,100 SF • For Pricing

#### Call: 718 437 6100

Shlomi Bagdadi 718.437.6100 sb@tristatecr.com Hindy German T18.437.6100 x203 hindy.g@tristatecr.com



# **Additional Photos**

#### 380 Grove Street, Brooklyn, NY 11237



FOR LEASE • 2,100 SF • For Pricing

### Call: 718 437 6100

Shlomi Bagdadi 718.437.6100 sb@tristatecr.com Hindy German 718.437.6100 x203 hindy.g@tristatecr.com



## Floor Plans

#### 380 Grove Street, Brooklyn, NY 11237



## **380 GROVE STREET** TOTAL AVAILABLE SPACE: 2,100 SF

ALL SQUARE FOOTAGE ARE APPROXIMATE.

FOR LEASE • 2,100 SF • For Pricing

### Call: 718 437 6100

Shlomi Bagdadi 718.437.6100 sb@tristatecr.com Hindy German 718.437.6100 x203 hindy.g@tristatecr.com



# **Retailer Map**

#### 380 Grove Street, Brooklyn, NY 11237



FOR LEASE • 2,100 SF • For Pricing

## Call: 718 437 6100

Shlomi Bagdadi 718.437.6100 sb@tristatecr.com Hindy German 718.437.6100 x203 hindy.g@tristatecr.com



## Area Demographics

#### 380 Grove Street, Brooklyn, NY 11237



| POPULATION