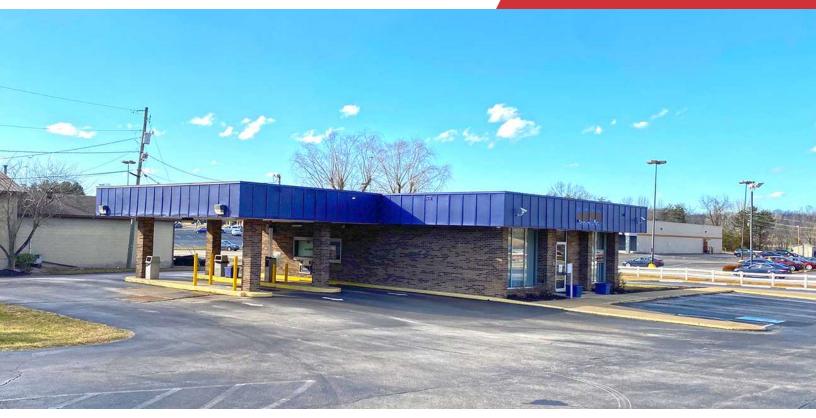

## 1.1 AC Retail Lot

120 Pinecrest Road Morehead, Kentucky 40351

## **Property Highlights**

- 1.1 AC lot with 1,580 SF building
- Situated in front of Pinecrest Plaza just off Flemingsburg Road near I-64 at Exit 137 at a signalized intersection
- · Located across from new Starbucks and St. Claire Urgent Care
- · 25 existing parking spaces
- · Pole signage available
- Layout includes lobby, 3 private offices, breakroom, two restrooms and unfinished basement
- Retailers in the immediate area include Tractor Supply, Kroger, Lowes, Big Lots, Burke's Outlet, Cracker Barrel, Hardees, Bargain Hunt and Reno's
- Traffic count of +/-28,855 ('22) on Flemingsburg Road near the site
- Zoned B-2, Highway Business (https://bit.ly/MoreheadKYZoning)