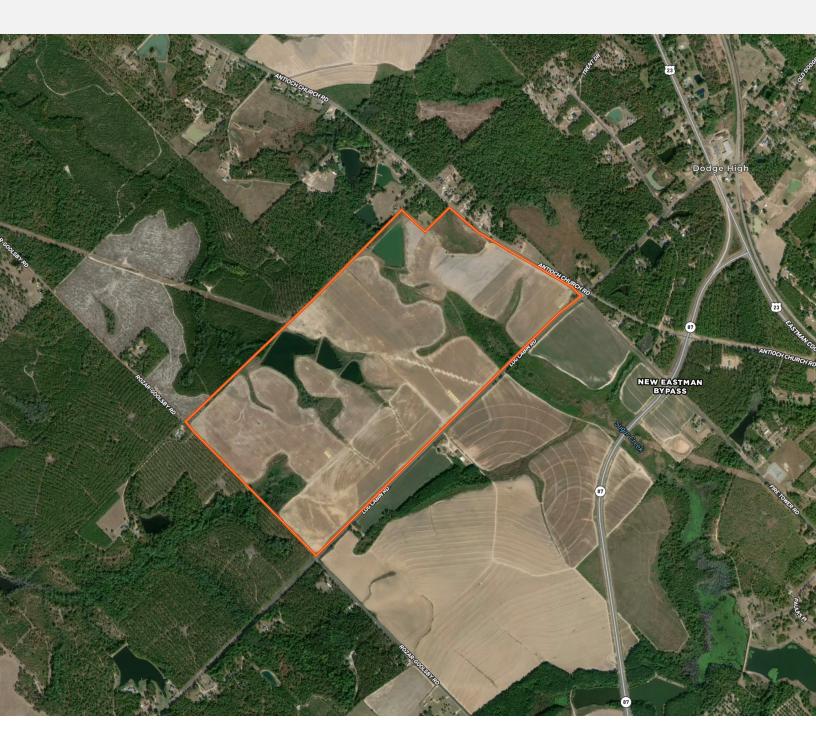

## **OFFERING SUMMARY**

| Acres             | 379.48 Acres      |
|-------------------|-------------------|
| County            | Dodge             |
| Zoning            | A-5 Agriculture   |
| Utilities         | electric service  |
| Taxes             | \$6,850           |
| Parcel IDs        | 046 040           |
| Frontage          | 5,280 ft          |
| Price Per Acre    | \$6,851           |
| Coordinates       | 32.2255, -83.2411 |
| Real Estate Taxes | \$6,850           |

## PROPERTY OVERVIEW

379.48 acre High quality peanut, cotton and corn farm. Irrigated with 5 2014 Reinke pivots and 2 2014 standing gun sprinklers. Water source is 1-12" well and 1- 6 " well. 12" well directly distributes water to the pivots.4 pivots electric powered, 1 pivot diesel powered. The 6" well fills a pond on the north side. north 2 pivots pull from the pond. 3 connected ponds in the south can be used in standby for the south side. Primary soils are Tifton and Dothan Loamy sand, Kinston-Bibb, Cowarts and Nankin Loamy sands Access is from 2 paved and one clay road. Excellent hunting and fishing also on the farm with a few good cabin or homesites.

#### **PROPERTY HIGHLIGHTS**

- 379 acre irrigated peanut, cotton and corn farm.
- Diesel and electric powered pivots- 2 wells
- Primary Soils are Tifton, Dothan, Cowarts and Nankin Loamy sands
- Excellent fishing and hunting around 4 ponds on site
- Road access 1 mile on Log Cabin Rd,  $\frac{1}{2}$  mile on Antioch Church Rd and Razor- Goolsby Rd
- Property entirely fenced.

## **DRIVING DIRECTIONS**

From Eastman, GA, proceed north on US 23 about 3 miles to Antioch Church Rd, left about 1 mile to Log Cabin Rd . Farm on the SW corner.

From Hawkinsville, proceed east on US 341 about 12 miles to Log Cabin Rd, left to farm before Antioch Church Rd From Cochran, proceed south on US 23 15 miles to Eastman By pass (SR 87), right 1 mile to Antioch Church Rd, right ¼ mile to Log Cabin Rd. Farm at SW corner