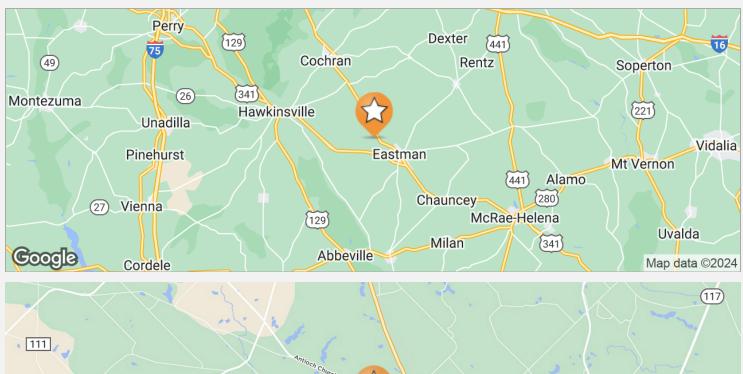

140 Antioch Church Road, Eastman, GA 31023

Executive Summary

## **OFFERING SUMMARY**

| Acres             | 379.48 Acres      |
|-------------------|-------------------|
| County            | Dodge             |
| Zoning            | A-5 Agriculture   |
| Utilities         | electric service  |
| Taxes             | \$6,850           |
| Parcel IDs        | 046 040           |
| Frontage          | 5,280 ft          |
| Price Per Acre    | \$6,851           |
| Coordinates       | 32.2255, -83.2411 |
| Real Estate Taxes | \$6,850           |

#### **DRIVE TIMES**

From Eastman 6 minutes From Hawkinsville 15 minutes From Cochran 20 minutes

From Atlanta 2 hours

From Cordele at I-10 50 minutes

## **DRIVING DIRECTIONS**

From Eastman, GA, proceed north on US 23 about 3 miles to Antioch Church Rd, left about 1 mile to Log Cabin Rd . Farm on the SW corner.

From Hawkinsville, proceed east on US 341 about 12 miles to Log Cabin Rd, left to farm before Antioch Church Rd From Cochran, proceed south on US 23 15 miles to Eastman By pass (SR 87), right 1 mile to Antioch Church Rd, right ¼ mile to Log Cabin Rd. Farm at SW corner