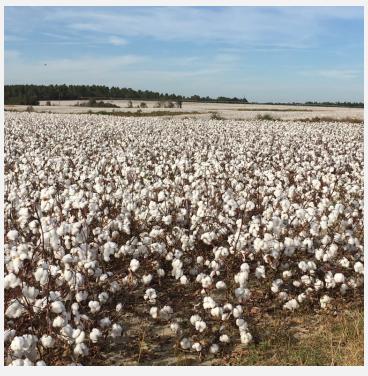

## PROPERTY OVERVIEW

379.48 acre High quality peanut, cotton and corn farm. Irrigated with 5 2014 Reinke pivots and 2 2014 standing gun sprinklers. Water source is 1-12" well and 1- 6 " well. 12" well directly distributes water to the pivots.4 pivots electric powered, 1 pivot diesel powered. The 6" well fills a pond on the north side. north 2 pivots pull from the pond. 3 connected ponds in the south can be used in standby for the south side. Primary soils are Tifton and Dothan Loamy sand, Kinston-Bibb, Cowarts and Nankin Loamy sands Access is from 2 paved and one clay road. Excellent hunting and fishing also on the farm with a few good cabin or homesites.

#### **PROPERTY HIGHLIGHTS**

- 379 acre irrigated peanut, cotton and corn farm.
- Diesel and electric powered pivots- 2 wells
- Primary Soils are Tifton, Dothan, Cowarts and Nankin Loamy sands
- Excellent fishing and hunting around 4 ponds on site
- Road access 1 mile on Log Cabin Rd,  $\frac{1}{2}$  mile on Antioch Church Rd and Razor- Goolsby Rd
- Property entirely fenced.