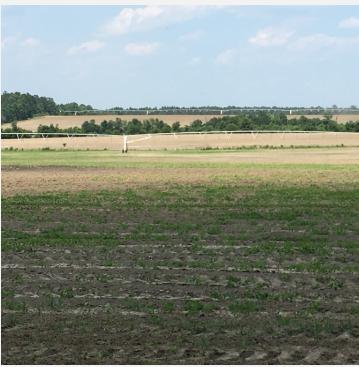

## PROPERTY OVERVIEW

379.48 acre High quality peanut, cotton and corn farm. Irrigated with 5 2014 Reinke pivots and 2 2014 standing gun sprinklers. Water source is 1-12" well and 1- 6 " well. 12" well directly distributes water to the pivots.4 pivots electric powered, 1 pivot diesel powered. The 6" well fills a pond on the north side. north 2 pivots pull from the pond. 3 connected ponds in the south can be used in standby for the south side. Primary soils are Tifton and Dothan Loamy sand, Kinston-Bibb, Cowarts and Nankin Loamy sands Access is from 2 paved and one clay road. Excellent hunting and fishing also on the farm with a few good cabin or homesites.

#### **PROPERTY HIGHLIGHTS**

- 379 acre irrigated peanut, cotton and corn farm.
- Diesel and electric powered pivots- 2 wells
- Primary Soils are Tifton, Dothan, Cowarts and Nankin Loamy sands
- Excellent fishing and hunting around 4 ponds on site
- Road access 1 mile on Log Cabin Rd,  $\frac{1}{2}$  mile on Antioch Church Rd and Razor- Goolsby Rd
- Property entirely fenced.