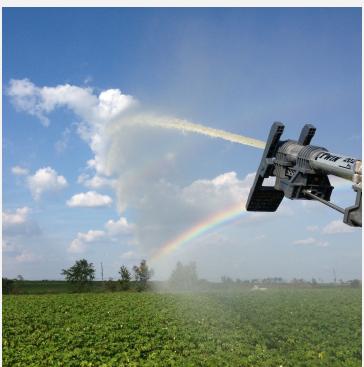

## PROPERTY OVERVIEW

379.48 acre High quality peanut, cotton and corn farm. Irrigated with 5 2014 Reinke pivots and 2 2014 standing gun sprinklers. Water source is 1-12" well and 1- 6 " well. 12" well directly distributes water to the pivots.4 pivots electric powered, 1 pivot diesel powered. The 6" well fills a pond on the north side. north 2 pivots pull from the pond. 3 connected ponds in the south can be used in standby for the south side. Primary soils are Tifton and Dothan Loamy sand, Kinston-Bibb, Cowarts and Nankin Loamy sands Access is from 2 paved and one clay road. Excellent hunting and fishing also on the farm with a few good cabin or homesites.

#### **PROPERTY HIGHLIGHTS**

- 379 acre irrigated peanut, cotton and corn farm.
- Diesel and electric powered pivots- 2 wells
- Primary Soils are Tifton, Dothan, Cowarts and Nankin Loamy sands
- Excellent fishing and hunting around 4 ponds on site
- Road access 1 mile on Log Cabin Rd,  $\frac{1}{2}$  mile on Antioch Church Rd and Razor- Goolsby Rd
- Property entirely fenced.