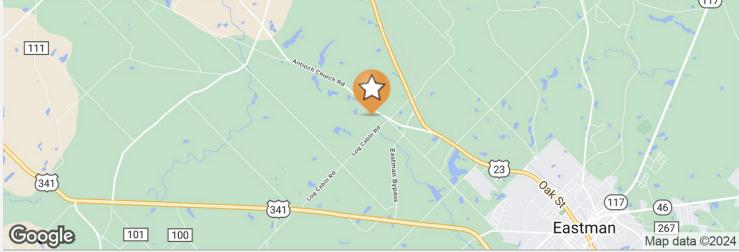

Winter Haven, FL 33881

140 Antioch Church Road, Eastman, GA 31023

Additional Photos 3

140 Antioch Church Road, Eastman, GA 31023

Additional Photos

140 Antioch Church Road, Eastman, GA 31023

Coordinates: 32.2255, -83.2411 5

## **DRIVING DIRECTIONS**

From Eastman, GA, proceed north on US 23 about 3 miles to Antioch Church Rd, left about 1 mile to Log Cabin Rd . Farm on the SW corner.

From Hawkinsville, proceed east on US 341 about 12 miles to Log Cabin Rd, left to farm before Antioch Church Rd From Cochran, proceed south on US 23 15 miles to Eastman By pass (SR 87), right 1 mile to Antioch Church Rd, right ¼ mile to Log Cabin Rd. Farm at SW corner