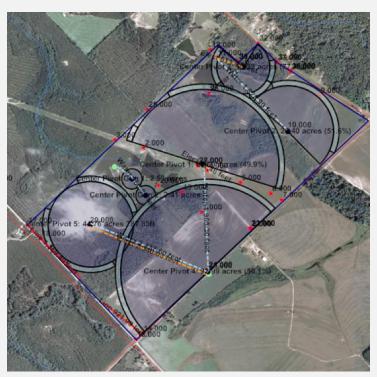

## PROPERTY OVERVIEW

379.48 acre High quality peanut, cotton and corn farm. Irrigated with 5 2014 Reinke pivots and 2 2014 standing gun sprinklers. Water source is 1-12" well and 1- 6 " well. 12" well directly distributes water to the pivots.4 pivots electric powered, 1 pivot diesel powered. The 6" well fills a pond on the north side. north 2 pivots pull from the pond. 3 connected ponds in the south can be used in standby for the south side. Primary soils are Tifton and Dothan Loamy sand, Kinston-Bibb, Cowarts and Nankin Loamy sands Access is from 2 paved and one clay road. Excellent hunting and fishing also on the farm with a few good cabin or homesites.

#### **PROPERTY HIGHLIGHTS**

- 379 acre irrigated peanut, cotton and corn farm.
- Diesel and electric powered pivots- 2 wells
- Primary Soils are Tifton, Dothan, Cowarts and Nankin Loamy sands
- Excellent fishing and hunting around 4 ponds on site
- Road access 1 mile on Log Cabin Rd,  $\frac{1}{2}$  mile on Antioch Church Rd and Razor- Goolsby Rd
- Property entirely fenced.