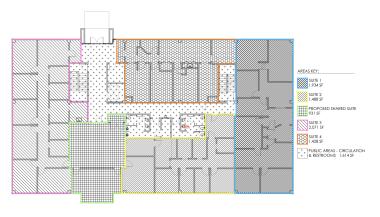

# 601 E MCBEE AVE Greenville, SC 29601

SGA | NarmourWright

OFFICE RENOVATION 601 E. McBee Ave. Greenville, SC 29601

SUITE AREAS 3/32" = 1'-0" FIRST LEVEL PLAN

We obtained the information above from sources we believe to be reliable. However, we have not verified its accuracy and make no guarantee, warranty or representation about it. It is submitted subject to the possibility of errors, omissions, change of price, rental or other conditions, prior sale, lease or financing, or withdrawal without notice. We include projections, opinions, assumptions or estimates for example only, and they may not represent current or tuture performance or the property. You and your tax and legal advisors should conduct your own investigation of the property and transaction.