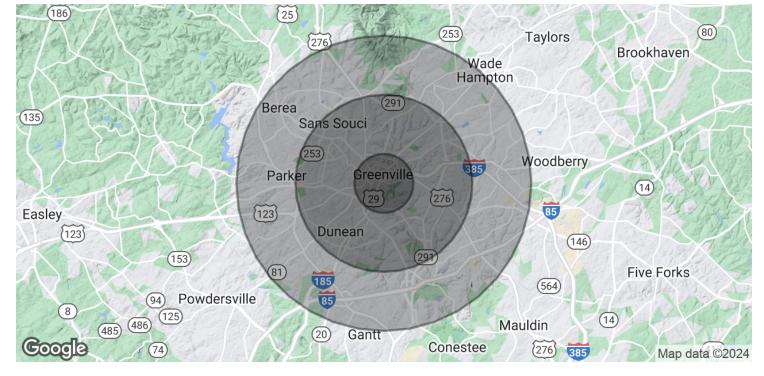

| DEMOGRAPHICS      | 1 MILE   | 3 MILES  | 5 MILES  |
|-------------------|----------|----------|----------|
| Total Households  | 5,357    | 36,741   | 72,946   |
| Total Population  | 10,285   | 78,012   | 157,699  |
| Average HH Income | \$98,383 | \$81,961 | \$76,564 |

# 601 E MCBEE AVE

Greenville, SC 29601

| POPULATION           | 1 MILE    | 3 MILES   | 5 MILES   |
|----------------------|-----------|-----------|-----------|
| Total Population     | 10,285    | 78,012    | 157,699   |
| Average Age          | 41.5      | 36.6      | 37.6      |
| Average Age (Male)   | 40.9      | 35.2      | 36.0      |
| Average Age (Female) | 42.5      | 38.3      | 38.9      |
|                      |           |           |           |
| HOUSEHOLDS & INCOME  | 1 MILE    | 3 MILES   | 5 MILES   |
| Total Households     | 5,357     | 36,741    | 72,946    |
| # of Persons per HH  | 1.9       | 2.1       | 2.2       |
| Average HH Income    | \$98,383  | \$81,961  | \$76,564  |
| Average House Value  | \$466,936 | \$268,575 | \$227,499 |