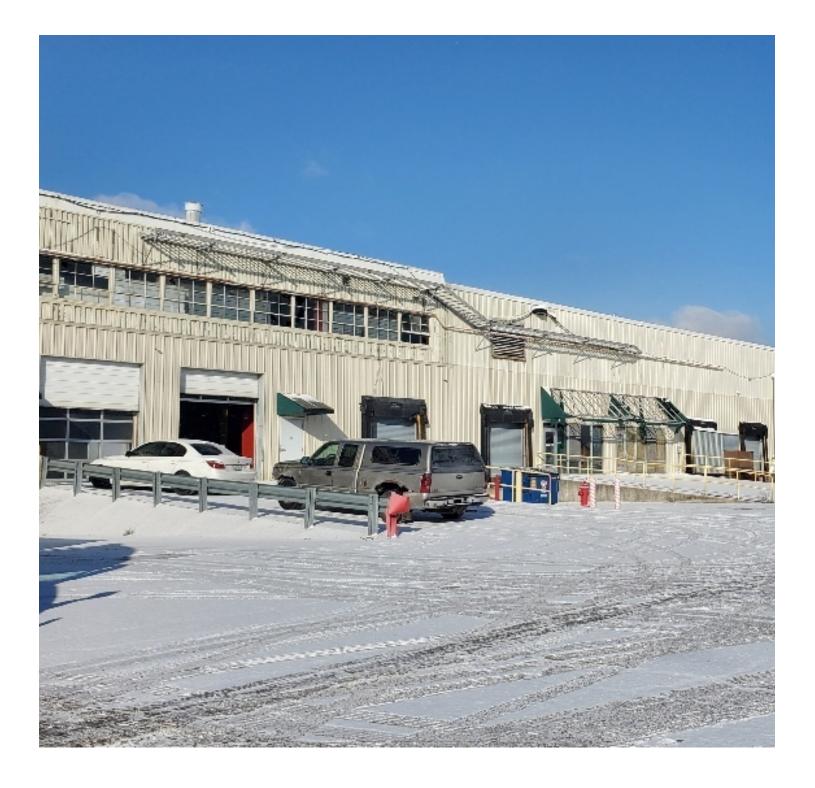

### **Property Features**

- 87,000 SF Industrial Building For Sublease
- Up to 20' Ceiling Height
- Multiple Docks and Drive In Doors
- Heavy Electrical Power
- Easy Access to Local Freeways
- Nearby Downtown Columbus