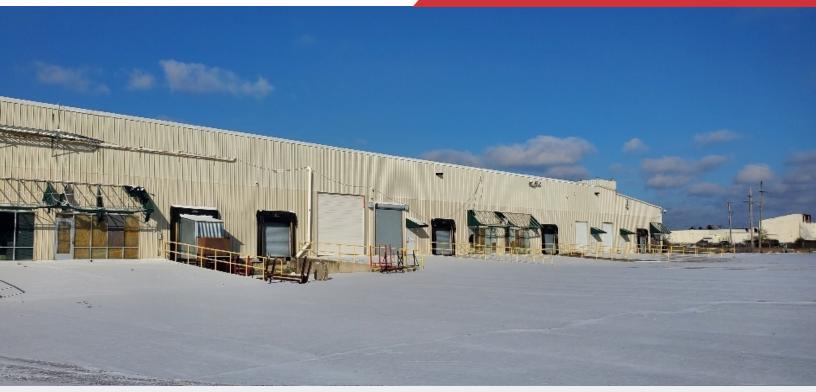

### **Property Features**

- 87,000 SF Industrial Building For Sublease
- Up to 20' Ceiling Height
- Multiple Docks and Drive In Doors
- Heavy Electrical Power
- Easy Access to Local Freeways
- Nearby Downtown Columbus