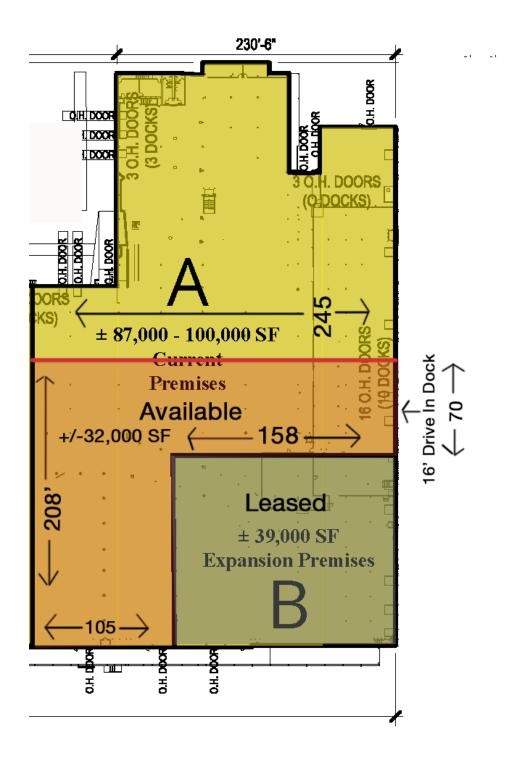

### **Property Features**

- 87,000 SF Industrial Building For Sublease
- Up to 20' Ceiling Height
- Multiple Docks and Drive In Doors
- Heavy Electrical Power
- Easy Access to Local Freeways
- Nearby Downtown Columbus