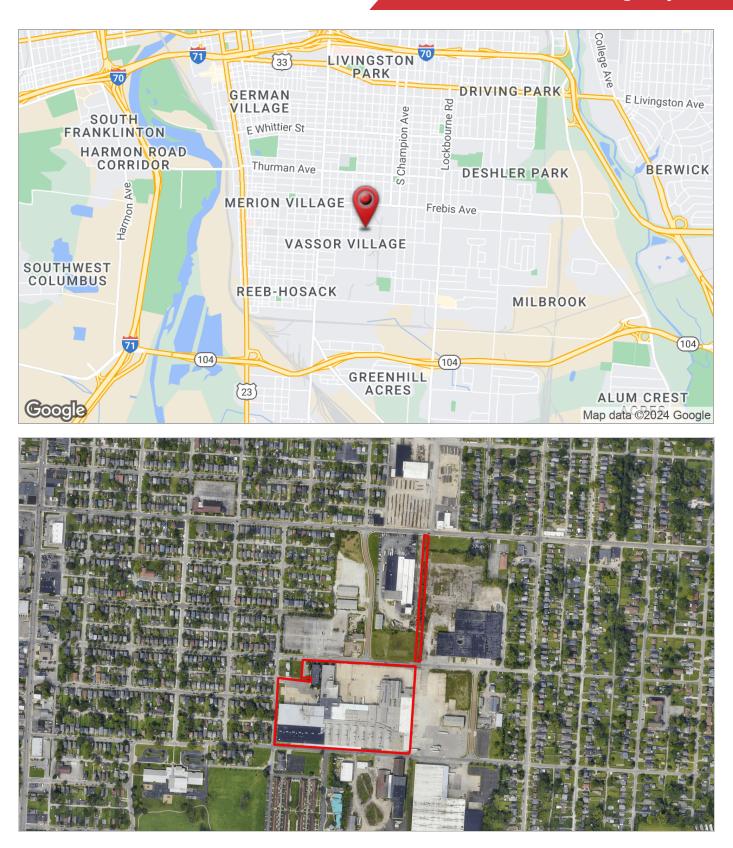

# 727 East Jenkins Avenue

Columbus, Ohio 43207

### **Property Features**

- 87,000 SF Industrial Building For Sublease
- Up to 20' Ceiling Height
- Multiple Docks and Drive In Doors
- Heavy Electrical Power
- Easy Access to Local Freeways
- Nearby Downtown Columbus