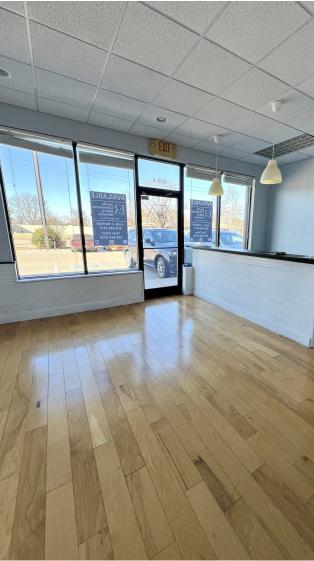

## **PROPERTY HIGHLIGHTS**

- Retail Space Available in the Noble Shopping Center Located on N Main Street in Noble, OK
- Traffic Counts (vehicles/day): N Main St 20,926 | HWY 9 32,800
- Suite 301B Large Open Retail Area, Multiple Changing Rooms, Office/Storage Space, 1 ADA Restroom, 14FT Ceilings, Rear Metal Door with Deadbolt, Wired for Security System
- Suite 305A Front Lobby with Built-In Desk, Large Open Retail Area, Coffee Bar, Rear Storage Space, 1 ADA Restroom, 10FT Ceilings, Rear Metal Door with Deadbolt
- Tenant Responsible for Utilities (Total Electric)