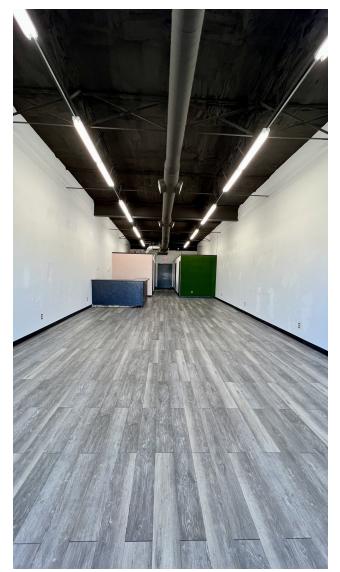

## **PROPERTY HIGHLIGHTS**

- Retail Space Available in the Noble Shopping Center Located on N Main Street in Noble, OK
- Traffic Counts (vehicles/day): N Main St 20,926 | HWY 9 32,800
- Suite 301B Large Open Retail Area, Multiple Changing Rooms, Office/Storage Space, 1 ADA Restroom, 14FT Ceilings, Rear Metal Door with Deadbolt, Wired for Security System
- Suite 305A Front Lobby with Built-In Desk, Large Open Retail Area, Coffee Bar, Rear Storage Space, 1 ADA Restroom, 10FT Ceilings, Rear Metal Door with Deadbolt
- Tenant Responsible for Utilities (Total Electric)