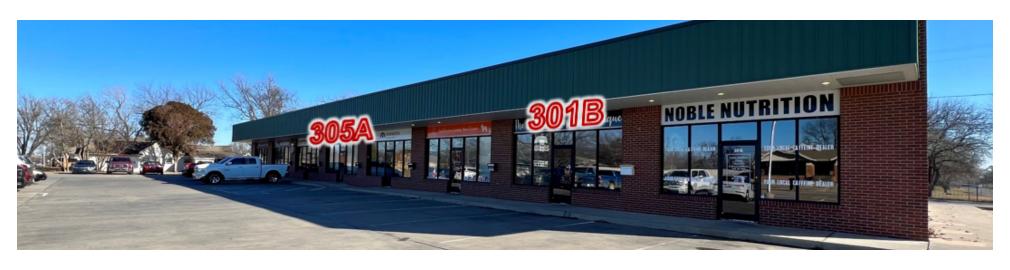

## NOBLE SHOPPING CENTER

301B & 305A N MAIN ST, NOBLE, OK 73068

## **PROPERTY HIGHLIGHTS**

- Retail Space Available in the Noble Shopping Center Located on N Main Street in Noble, OK
- Traffic Counts (vehicles/day): N Main St 20,926 | HWY 9 32,800
- Suite 301B Large Open Retail Area, Multiple Changing Rooms, Office/Storage Space, 1 ADA Restroom, 14FT Ceilings, Rear Metal Door with Deadbolt, Wired for Security System
- Suite 305A Front Lobby with Built-In Desk, Large Open Retail Area, Coffee Bar, Rear Storage Space, 1 ADA Restroom, 10FT Ceilings, Rear Metal Door with Deadbolt
- Tenant Responsible for Utilities (Total Electric)