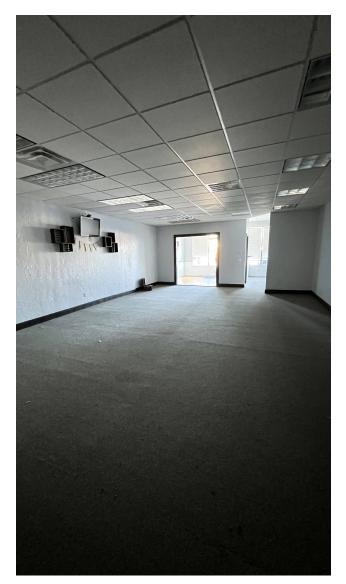

## **PROPERTY HIGHLIGHTS**

- Retail Space Available in the Noble Shopping Center Located on N Main Street in Noble, OK
- Traffic Counts (vehicles/day): N Main St 20,926 | HWY 9 32,800
- Suite 301B Large Open Retail Area, Multiple Changing Rooms, Office/Storage Space, 1 ADA Restroom, 14FT Ceilings, Rear Metal Door with Deadbolt, Wired for Security System
- Suite 305A Front Lobby with Built-In Desk, Large Open Retail Area, Coffee Bar, Rear Storage Space, 1 ADA Restroom, 10FT Ceilings, Rear Metal Door with Deadbolt
- Tenant Responsible for Utilities (Total Electric)