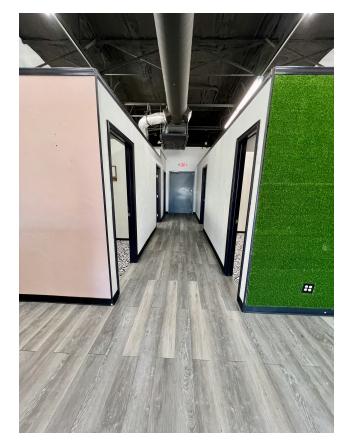

## **PROPERTY HIGHLIGHTS**

- Retail Space Available in the Noble Shopping Center Located on N Main Street in Noble, OK
- Traffic Counts (vehicles/day): N Main St 20,926 | HWY 9 32,800
- Suite 301B Large Open Retail Area, Multiple Changing Rooms, Office/Storage Space, 1 ADA Restroom, 14FT Ceilings, Rear Metal Door with Deadbolt, Wired for Security System
- Suite 305A Front Lobby with Built-In Desk, Large Open Retail Area, Coffee Bar, Rear Storage Space, 1 ADA Restroom, 10FT Ceilings, Rear Metal Door with Deadbolt
- Tenant Responsible for Utilities (Total Electric)

## 301B N MAIN ST

NOBLE, OK 73068