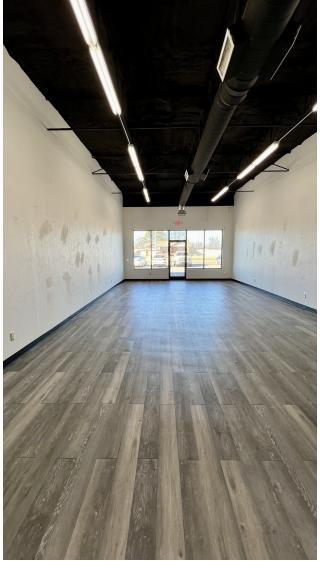

## **PROPERTY HIGHLIGHTS**

- Retail Space Available in the Noble Shopping Center Located on N Main Street in Noble, OK
- Traffic Counts (vehicles/day): N Main St 20,926 | HWY 9 32,800
- Suite 301B Large Open Retail Area, Multiple Changing Rooms, Office/Storage Space, 1 ADA Restroom, 14FT Ceilings, Rear Metal Door with Deadbolt, Wired for Security System
- Suite 305A Front Lobby with Built-In Desk, Large Open Retail Area, Coffee Bar, Rear Storage Space, 1 ADA Restroom, 10FT Ceilings, Rear Metal Door with Deadbolt
- Tenant Responsible for Utilities (Total Electric)