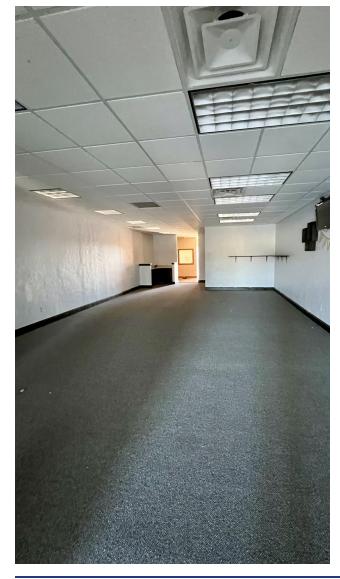

## **PROPERTY HIGHLIGHTS**

- Retail Space Available in the Noble Shopping Center Located on N Main Street in Noble, OK
- Traffic Counts (vehicles/day): N Main St 20,926 | HWY 9 32,800
- Suite 301B Large Open Retail Area, Multiple Changing Rooms, Office/Storage Space, 1 ADA Restroom, 14FT Ceilings, Rear Metal Door with Deadbolt, Wired for Security System
- Suite 305A Front Lobby with Built-In Desk, Large Open Retail Area, Coffee Bar, Rear Storage Space, 1 ADA Restroom, 10FT Ceilings, Rear Metal Door with Deadbolt
- Tenant Responsible for Utilities (Total Electric)