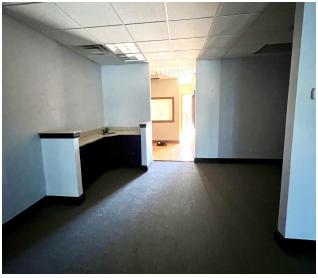

## **PROPERTY HIGHLIGHTS**

- Retail Space Available in the Noble Shopping Center Located on N Main Street in Noble, OK
- Traffic Counts (vehicles/day): N Main St 20,926 | HWY 9 32,800
- Suite 301B Large Open Retail Area, Multiple Changing Rooms, Office/Storage Space, 1 ADA Restroom, 14FT Ceilings, Rear Metal Door with Deadbolt, Wired for Security System
- Suite 305A Front Lobby with Built-In Desk, Large Open Retail Area, Coffee Bar, Rear Storage Space, 1 ADA Restroom, 10FT Ceilings, Rear Metal Door with Deadbolt
- Tenant Responsible for Utilities (Total Electric)

## 301B N MAIN ST

NOBLE, OK 73068