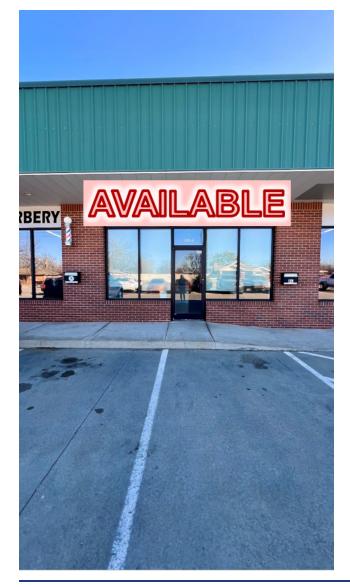

## NOBLE SHOPPING CENTER

301B & 305A N MAIN ST, NOBLE, OK 73068

## **PROPERTY HIGHLIGHTS**

- Retail Space Available in the Noble Shopping Center Located on N Main Street in Noble, OK
- Traffic Counts (vehicles/day): N Main St 20,926 | HWY 9 32,800
- Suite 301B Large Open Retail Area, Multiple Changing Rooms, Office/Storage Space, 1 ADA Restroom, 14FT Ceilings, Rear Metal Door with Deadbolt, Wired for Security System
- Suite 305A Front Lobby with Built-In Desk, Large Open Retail Area, Coffee Bar, Rear Storage Space, 1 ADA Restroom, 10FT Ceilings, Rear Metal Door with Deadbolt
- Tenant Responsible for Utilities (Total Electric)