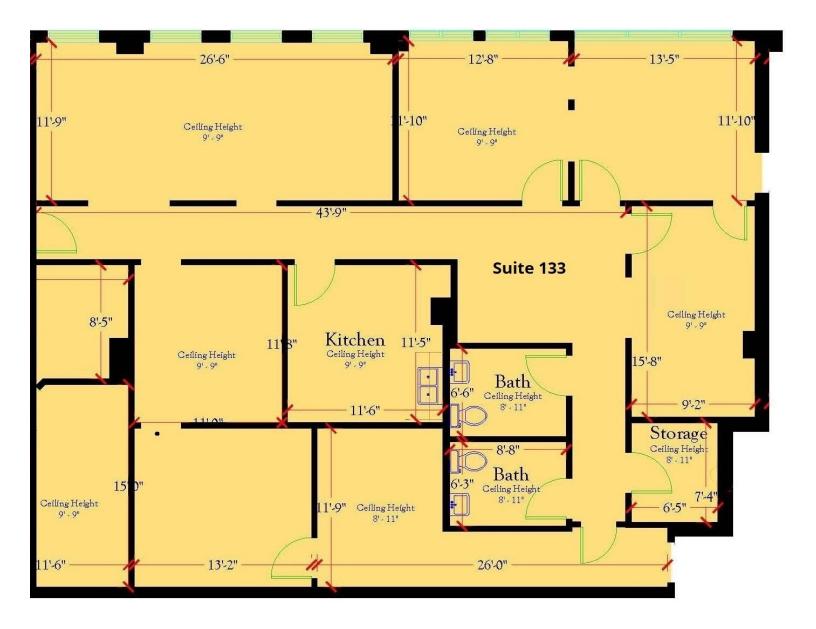

-Unit B (Suite 133): 2,250 SF is vacant and available for lease at projected \$24.00 per SF base rent.

\$54,000 Annual Base Rent, PLUS Tenant will pay condo dues and real estate taxes.

Projected Initial Cap Rate 7.8% with both units leased. Projected Overall Cap Rate 9.1% when factoring in all increases.