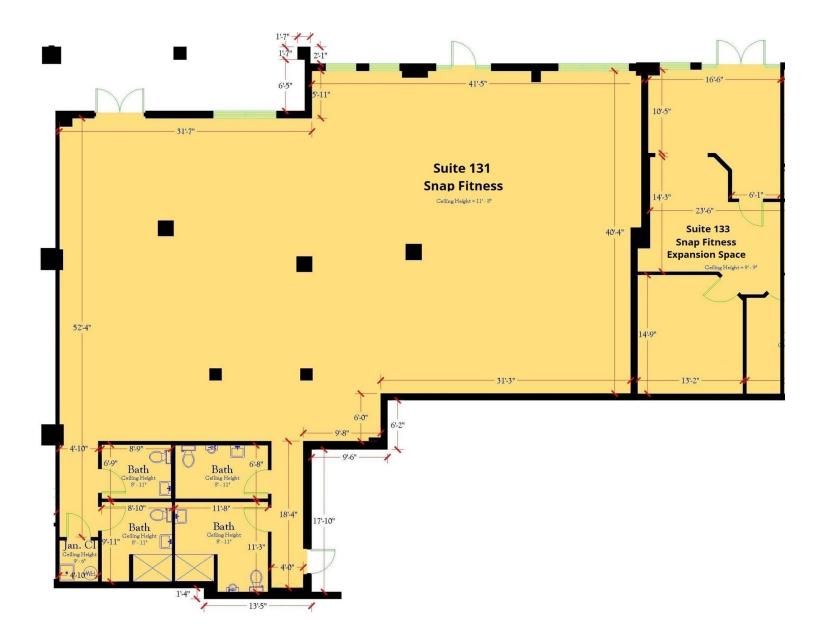

#### **PROPERTY DESCRIPTION**

Two Commercial Condos totaling 6,604 SF with storefront on busy Luna Bella Lane.

-Unit C (Suite 131): 4,354 SF is leased by Snap Fitness through April 2033.

\$62,819.12 Current Annual Base Rent 1/1/2024-12/31/2024, 4% annual increases except 2029 which has 19% increase, PLUS Tenant pays condo dues and real estate taxes.