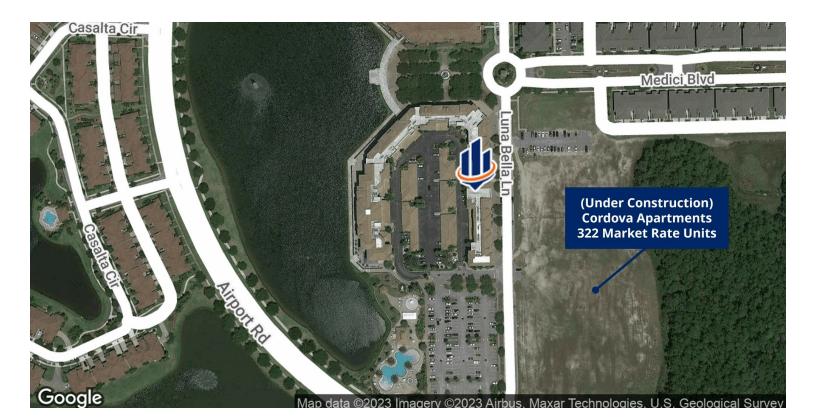

Location has some of the best demographics in East Volusia County.

The Downtown Venetian Bay Town Center has approximately 2,000 homes within a short walking distance and over 2,900 homes currently, with plans to grow to over 4,000 homes at full build-out. Additionally, there are 322 apartments under construction across the street.