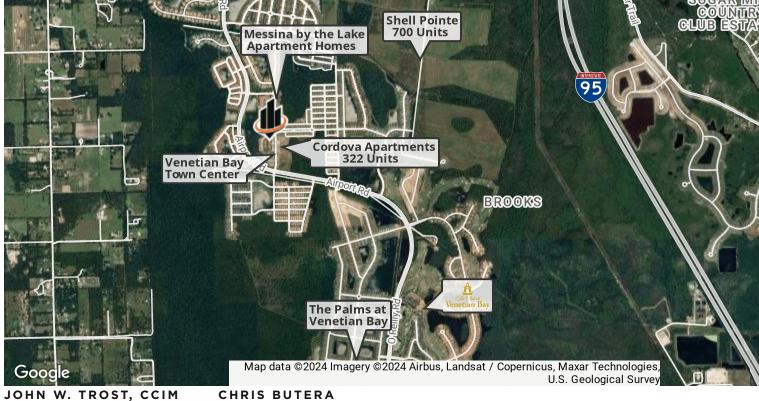

Location has some of the best demographics in East Volusia County.

The Downtown Venetian Bay Town Center has approximately 2,000 homes within a short walking distance and over 2,900 homes currently, with plans to grow to over 4,000 homes at full build-out. Additionally, there are 322 apartments under construction across the street.

## LOCATION MAPS

Principal | Senior Advisor O: 386.301.4581 | C: 386.295.5723 john.trost@svn.com

Principal O: 386.453.4789 chris.butera@svn.com

VENETIAN BAY COMMERCIAL CONDOS | 424 Luna Bella Lane, Unit B & C (Suite 131 & 133) New Smyrna Beach, FL 321