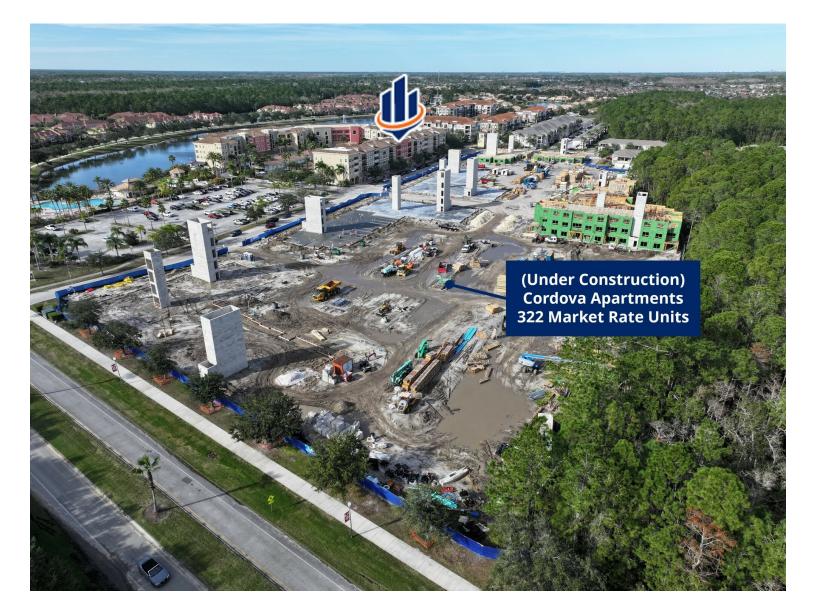

Location has some of the best demographics in East Volusia County.

The Downtown Venetian Bay Town Center has approximately 2,000 homes within a short walking distance and over 2,900 homes currently, with plans to grow to over 4,000 homes at full build-out. Additionally, there are 322 apartments under construction across the street.