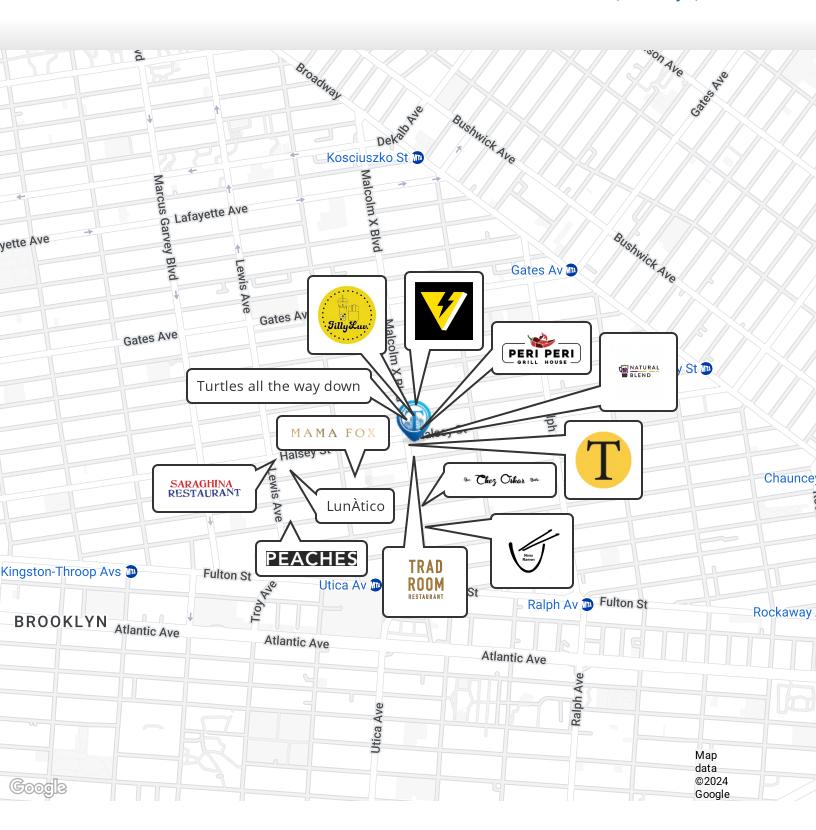

Nearby tenants include Trad Room, MAMA FOX, Natural Blend, Filly Luv, Turtles All The Way Down, Cher's, Therapy Wine Bar, Chez Oskar, Nana Ramen, Vibez Training, Peri Peri Grill House, Therapy Wine Bar 2.0, Peaches, Saraghina Pizzeria, LunAtico, and more!

## Retailer Map

255 Malcolm X Boulevard, Brooklyn, NY 11233

FOR LEASE • 600 SF • For Pricing

Call: 718-437-6100

Shlomi Bagdadi 718.437.6100 sb@tristatecr.com

Robert Mitchell
718.437.6100 x102

Robert.M@TriStateCR.com