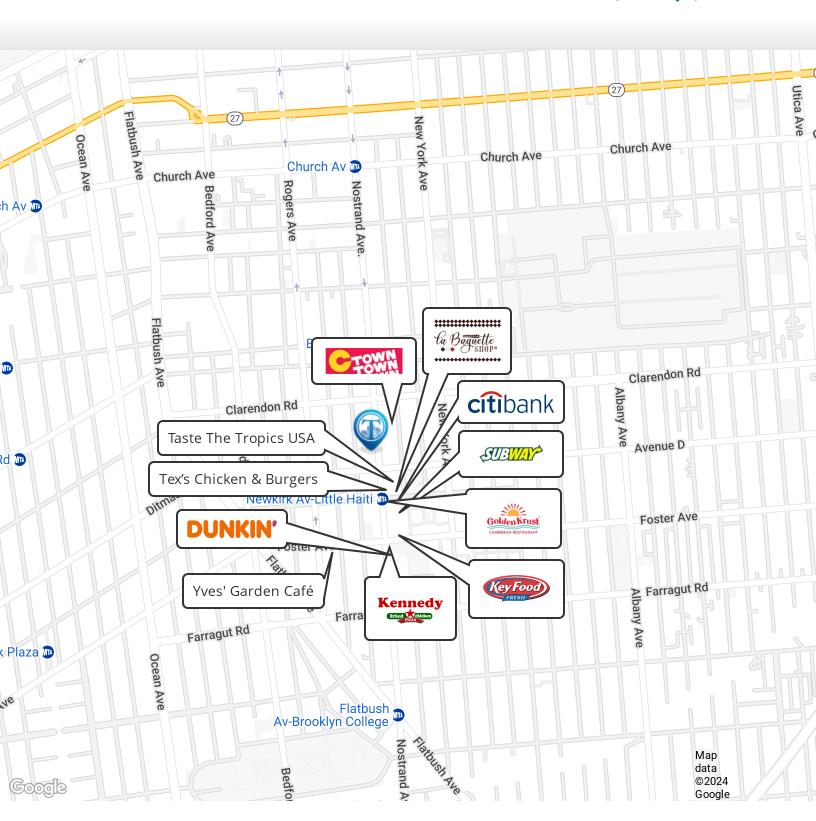

Nearby tenants include Kennedy Fried Chicken, Key Food Supermarket, Subway, Dunkin', Citibank, La Baguette Shop, Golden Krust, Texas Chicken & Burgers, CTown Supermarket, Yves' Garden Cafe, Taste The Tropics, and more!

#### Retailer Map

1822 Nostrand Ave, Brooklyn, NY 11226

FOR LEASE • 1,800 SF • For Pricing

Call: 718-437-6100

Shlomi Bagdadi 718.437.6100 sb@tristatecr.com

Joey Sakkal
718.437.6100
joey.s@tristatecr.com