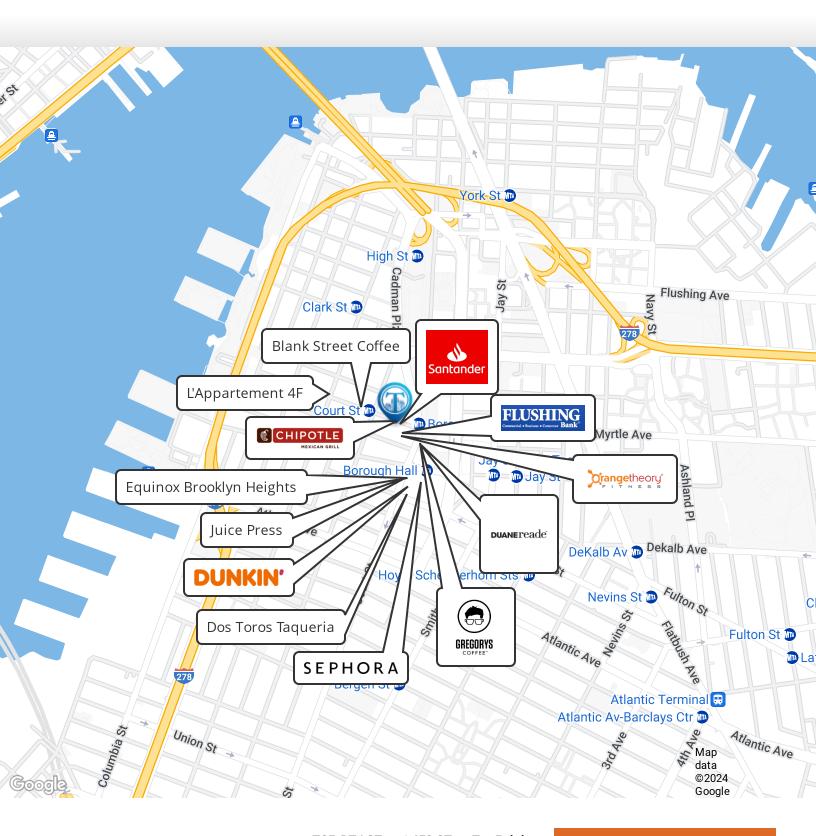

Nearby tenants include Equinox, Flushing Bank, Duane Reade, Gregorys Coffee, L'Appartment 4F, Dunkin', Juice Press, Sephora, Orangetheory Fitness, Dos Toros Taqueria, Blank Street Coffee, Santander Bank, Chipotle Mexican Grill, and more!

#### Retailer Map

188 Montague Street, Brooklyn, NY 11201

FOR LEASE • 1,450 SF • For Pricing

Call: 718-437-6100

Shlomi Bagdadi 718.437.6100 sb@tristatecr.com

Hindy German
718.437.6100 x203
hindy.g@tristatecr.com