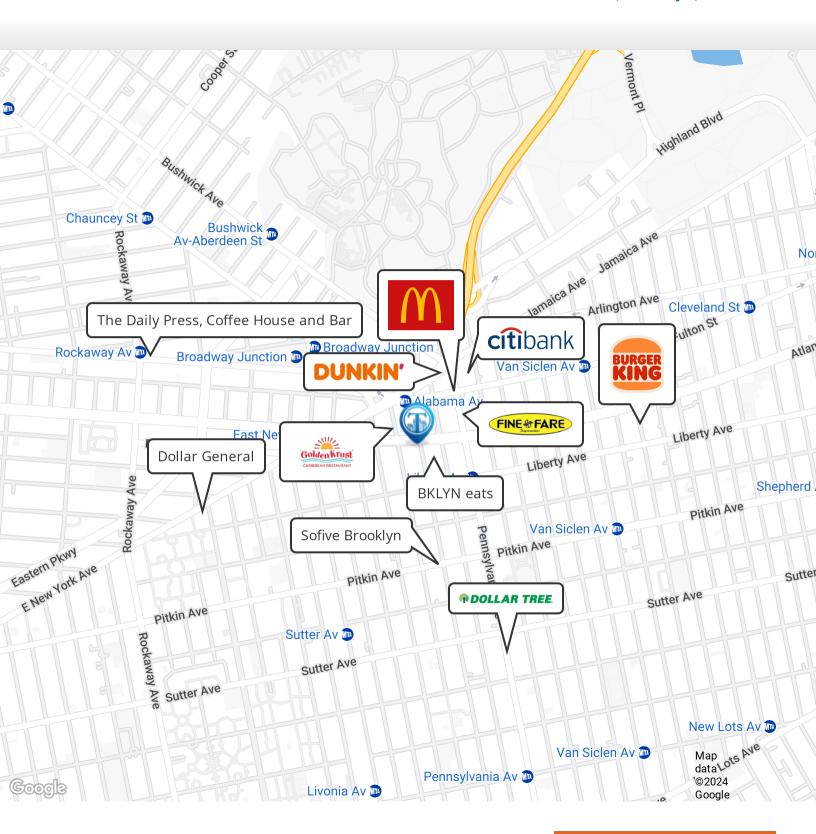

#### **Location Overview**

Located in the East New York neighborhood of Brooklyn between Georgia Ave & Alabama Ave near the Alabama Ave subway station.

Nearest Transit: J train at Alabama Ave, A & C trains at Liberty Ave, and the B83, B20, B12, & B25 bus lines.

Nearby tenants include Dunkin', McDonald's, The Daily Press, Dollar Tree, M&T Bank, Golden Krust, Dollar General, Fine Fare Supermarkets, Citibank, Sofive Brooklyn, Burger King, BKLYN Eats, and more!

### Retailer Map

2588 Atlantic Ave, Brooklyn, NY 11207

FOR LEASE • 2,300 SF • For Pricing

Call: 718-437-6100

Shlomi Bagdadi 718.437.6100 sb@tristatecr.com

Avrum Deutsch
718.437.6100 x164
avrum.d@tristatecr.com