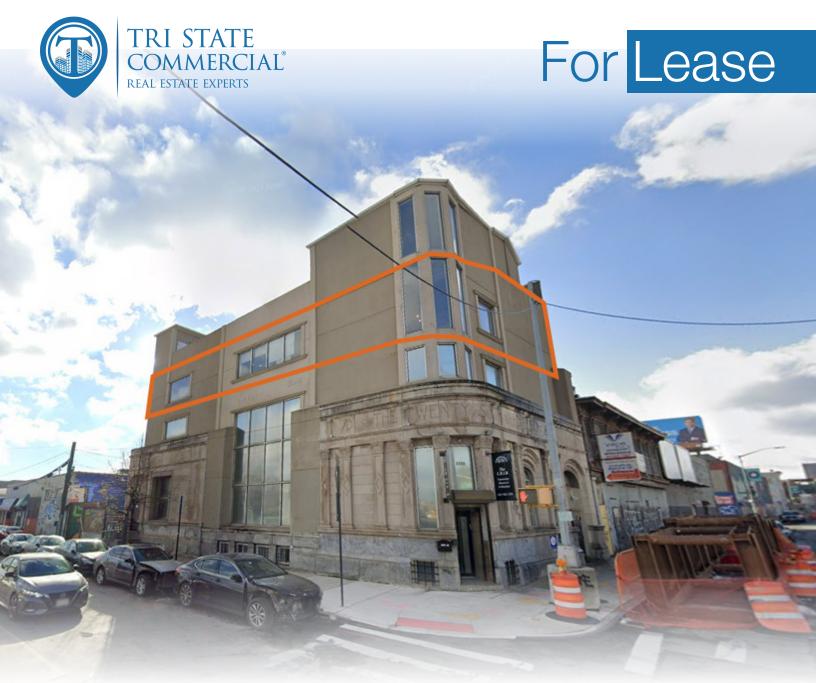

# Fully Built-Out Office Space with 4 Parking Spaces for Lease

2,300 SF

2588 Atlantic Ave • Brooklyn • NY

For Pricing Call: 718-437-6100

## **Property Summary**

2588 Atlantic Ave, Brooklyn, NY 11207

#### Main Highlights

- > 3rd Floor
- ▶ Fully built-out
- ▶ Furniture included
- 4 parking spots included

FOR LEASE • 2,300 SF • For Pricing

Call: 718-437-6100

Shlomi Bagdadi 718.437.6100 sb@tristatecr.com