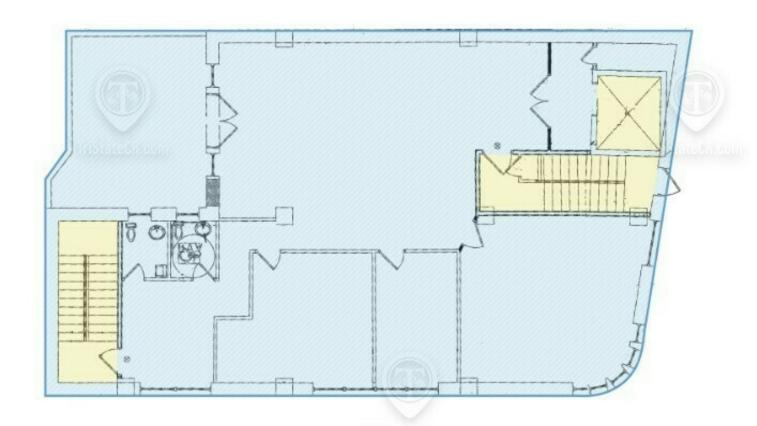

#### Floor Plans

2588 Atlantic Ave, Brooklyn, NY 11207

#### 2588 ATLANTIC AVENUE

3RD FLOOR

TOTAL AVAILABLE SPACE: 2,300 SF

ALL SQUARE FOOTAGES ARE APPROXIMATE

FOR LEASE • 2,300 SF • For Pricing

Call: 718-437-6100