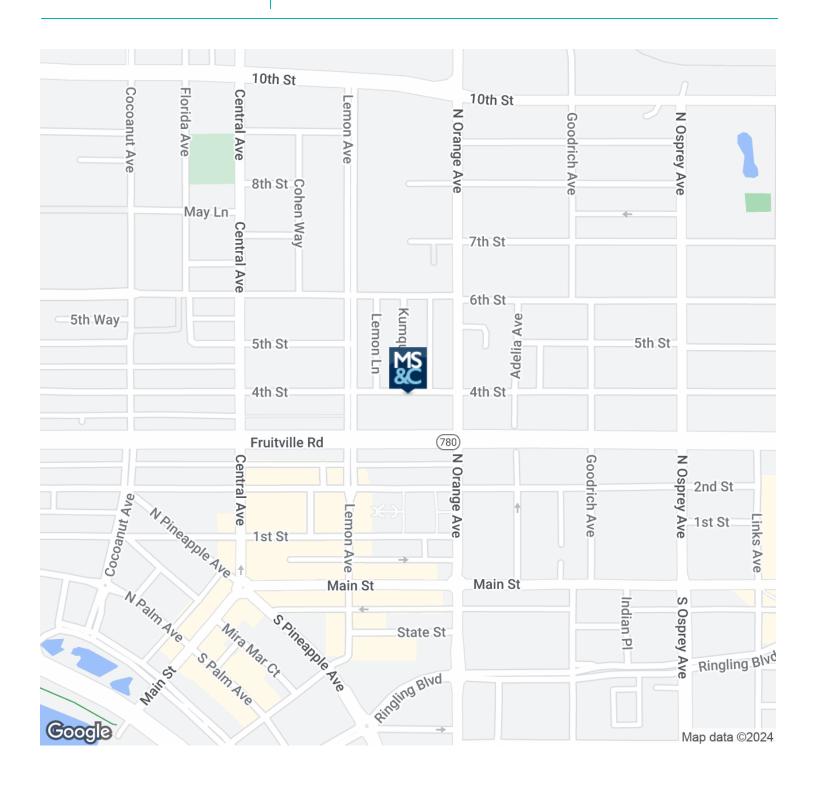

1542 4TH STREET, SUITE 108, SARASOTA, FL

#### **LOCATION DESCRIPTION**

Located in the Heart of the Rosemary District on 4th Street off Orange Avenue.

This newly constructed office condo is part of a mixed use building with office and retail businesses on the ground floor and residential condo on the upper floor