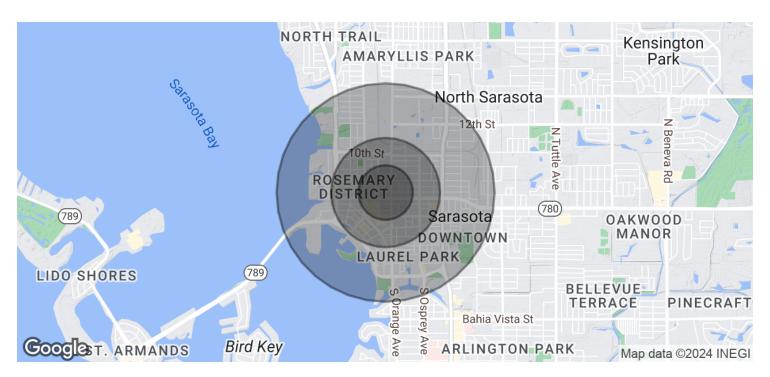

Terry Eastman, P.A. Senior Commercial Advisor | Broker Associate 941.914.2936

terryeastman@michaelsaunders.com

1542 4TH STREET, SUITE 108, SARASOTA, FL

| POPULATION                           | <b>0.25 MILES</b>     | 0.5 MILES              | I MILE       |
|--------------------------------------|-----------------------|------------------------|--------------|
| Total Population                     | 1,204                 | 4,031                  | 12,593       |
| Average Age                          | 51.6                  | 52.7                   | 51.8         |
| Average Age (Male)                   | 45.0                  | 49.2                   | 50.3         |
| Average Age (Female)                 | 60.8                  | 58.2                   | 55.3         |
|                                      |                       |                        |              |
| HOUSEHOLDS & INCOME                  | 0.25 MILES            | 0.5 MILES              | I MILE       |
| HOUSEHOLDS & INCOME Total Households | <b>0.25 MILES</b> 790 | <b>0.5 MILES</b> 2,839 | 8,171        |
|                                      |                       |                        |              |
| Total Households                     | 790                   | 2,839                  | 8,171        |
| Total Households # of Persons per HH | 790<br>1.5            | 2,839<br>1.4           | 8,171<br>1.5 |