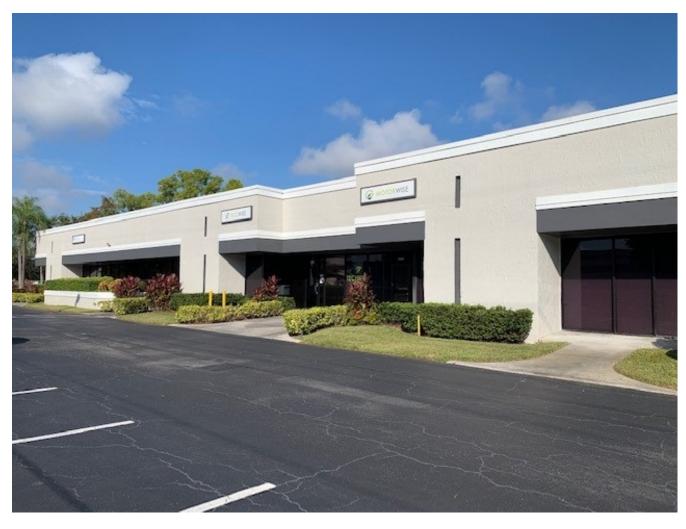

## PALM CROSSING SOUTH

3350 NW 53rd, Fort Lauderdale, FL 33309

## **FEATURES**

- Bay 302-306 10,665 +/- SF
- Rental rates available upon request
- Located in master planned business park
- Campus style business park setting
- Ample parking Proximity to I-95 & Fla. Turnpike centrally located w/ quick access to restaurants, hotels, banking and Fort Lauderdale Executive Airport (FXE)
- Located just north of Commercial Boulevard close to NW 33rd Avenue and Prospect Road
- Convenient access from I-95 and the Florida Turnpike