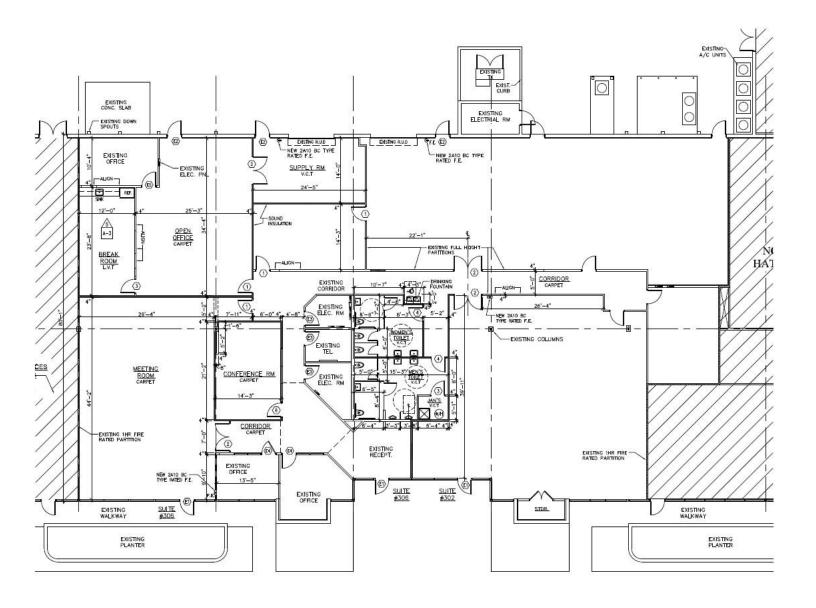

## **FEATURES**

- Bay 302-306 10,665 +/- SF
- Rental rates available upon request
- Located in master planned business park
- Campus style business park setting
- Ample parking Proximity to I-95 & Fla. Turnpike centrally located w/ quick access to restaurants, hotels, banking and Fort Lauderdale Executive Airport (FXE)
- Located just north of Commercial Boulevard close to NW 33rd Avenue and Prospect Road
- Convenient access from I-95 and the Florida Turnpike

## **SPACE FEATURES**

- 50 warehouse / 50% office-lab
- 3-Phase power
- Exterior signage
- 100% HVAC
- Backup generator