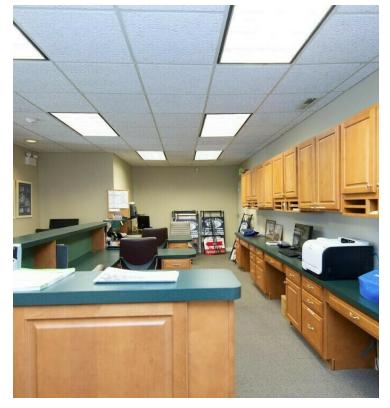

### PROPERTY OVERVIEW

Beautiful office space very well-located on a well-known corner lot, now on the market for the first time in many years. Formally used as a corporate headquarters for a local bank, this space is set up to be very productive including a corporate board room with a conference table and chairs in place. Most recently it has been used as a real estate office so it sets itself up for multiple types of professional uses. Don't miss out on the only available professional office space of its kind in Cambridge as space like this does not come on the market very often!