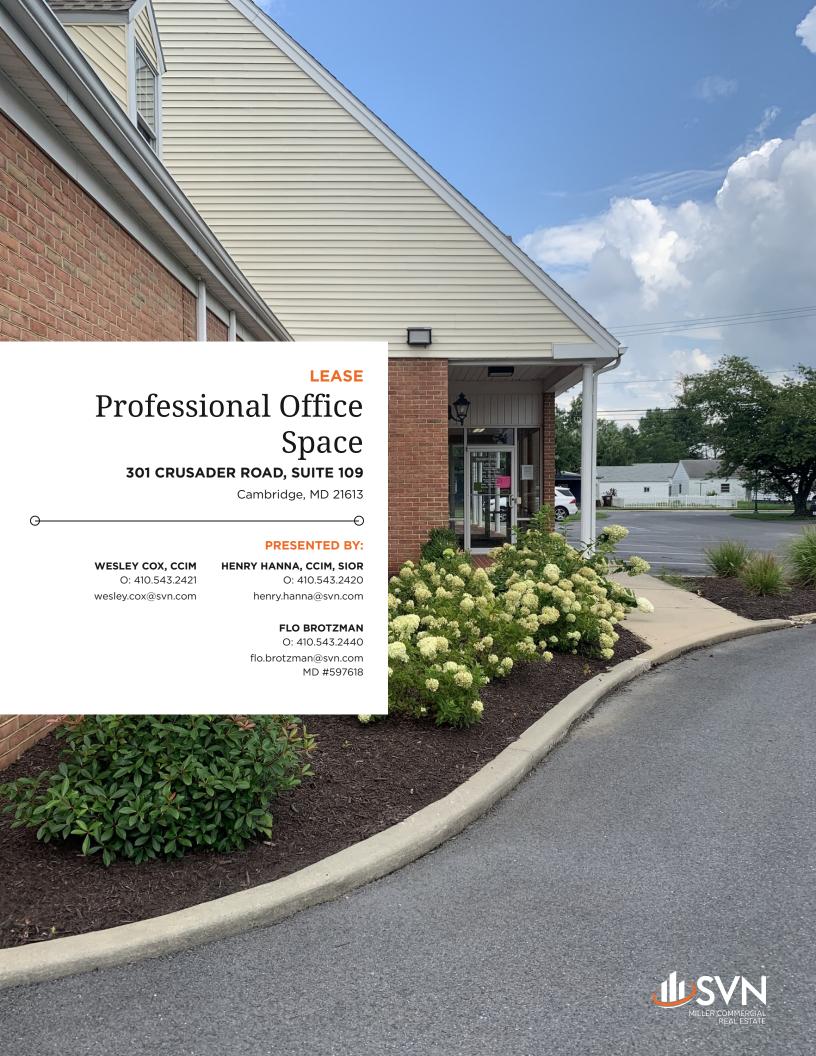

### PROPERTY SUMMARY

#### OFFERING SUMMARY

| LEASE RATE:    | \$16.50 SF/month<br>(NNN) |  |
|----------------|---------------------------|--|
| BUILDING SIZE: | 8,000 SF                  |  |
| AVAILABLE SF:  | 2,400 - 5,150 SF          |  |
| LOT SIZE:      | 1.06 Acres                |  |
| CONDITION:     | A-Class                   |  |
| YEAR BUILT:    | 1986                      |  |
| RENOVATED:     | 2021                      |  |
| ZONING:        | Corridor Mixed-<br>Use    |  |
| MARKET:        | Dorchester<br>County      |  |
|                |                           |  |

### PROPERTY OVERVIEW

Beautiful office space very well-located on a well-known corner lot, now on the market for the first time in many years. Formally used as a corporate headquarters for a local bank, this space is set up to be very productive including a corporate board room with a conference table and chairs in place. Most recently it has been used as a real estate office so it sets itself up for multiple types of professional uses. Don't miss out on the only available professional office space of its kind in Cambridge as space like this does not come on the market very often!

### **FLO BROTZMAN**

WESLEY COX, CCIM
O: 410.543.2421
wesley.cox@svn.com

HENRY HANNA, CCIM, SIOR
O: 410.543.2420
henry.hanna@svn.com

FLO BROTZMAN
O: 410.543.2440
flo.brotzman@svn.com
MD #597618