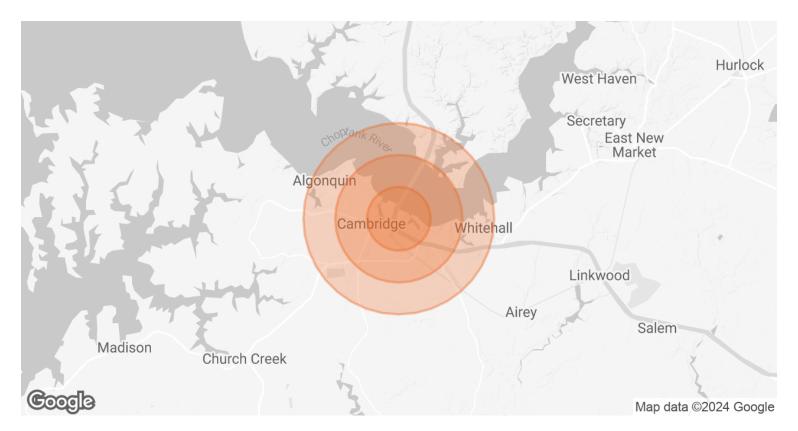

### **REGIONAL MAP**

O: 410.543.2421 wesley.cox@svn.com

O: 410.543.2420 henry.hanna@svn.com **FLO BROTZMAN** O: 410.543.2440

flo.brotzman@svn.com MD #597618

# **DEMOGRAPHICS MAP & REPORT**

| POPULATION                            | 1 MILE              | 2 MILES              | 3 MILES              |
|---------------------------------------|---------------------|----------------------|----------------------|
| TOTAL POPULATION                      | 3,348               | 9,457                | 13,958               |
| AVERAGE AGE                           | 38.0                | 39.7                 | 41.9                 |
| AVERAGE AGE (MALE)                    | 38.5                | 41.2                 | 42.0                 |
| AVERAGE AGE (FEMALE)                  | 35.2                | 38.6                 | 42.2                 |
|                                       |                     |                      |                      |
| HOUSEHOLDS & INCOME                   | 1 MILE              | 2 MILES              | 3 MILES              |
| HOUSEHOLDS & INCOME  TOTAL HOUSEHOLDS | <b>1 MILE</b> 1,829 | <b>2 MILES</b> 5,169 | <b>3 MILES</b> 7,448 |
|                                       |                     |                      |                      |
| TOTAL HOUSEHOLDS                      | 1,829               | 5,169                | 7,448                |