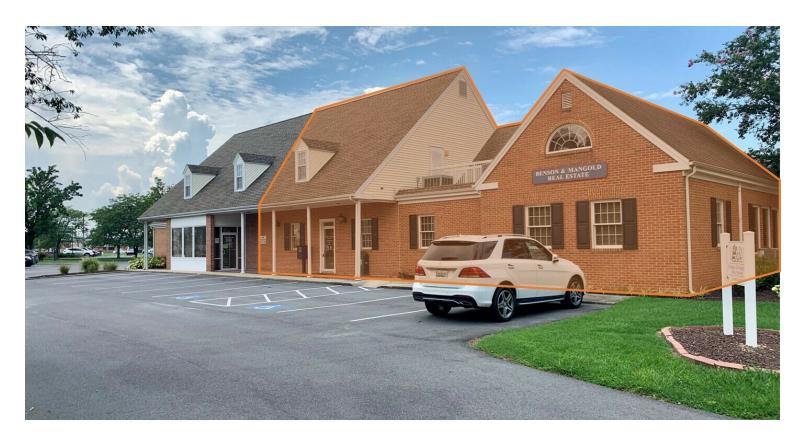

### PROPERTY OVERVIEW

Beautiful office space very well-located on a well-known corner lot, now on the market for the first time in many years. Formally used as a corporate headquarters for a local bank, this space is set up to be very productive including a corporate board room with a conference table and chairs in place. Most recently it has been used as a real estate office so it sets itself up for multiple types of professional uses. Don't miss out on the only available professional office space of its kind in Cambridge as space like this does not come on the market very often!

Additional square footage could also be available if you need more than 2400 SF. Inquire for more details.

### PROPERTY HIGHLIGHTS

- Corner location
- Well-know location
- Regional bank as a co-tenant
- Additional space could be available if you need more than 2400 SF