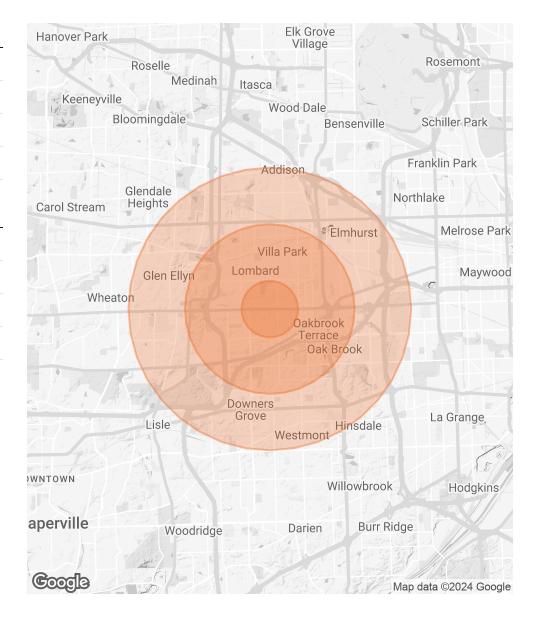

# **DEMOGRAPHICS MAP & REPORT**

| POPULATION                           | 1 MILE          | 3 MILES               | 5 MILES               |
|--------------------------------------|-----------------|-----------------------|-----------------------|
| TOTAL POPULATION                     | 10,885          | 104,489               | 261,199               |
| AVERAGE AGE                          | 38.6            | 39.3                  | 39.5                  |
| AVERAGE AGE (MALE)                   | 37.2            | 36.8                  | 37.7                  |
| AVERAGE AGE (FEMALE)                 | 39.8            | 41.3                  | 40.8                  |
|                                      |                 |                       |                       |
| HOUSEHOLDS & INCOME                  | 1 MILE          | 3 MILES               | 5 MILES               |
| HOUSEHOLDS & INCOME TOTAL HOUSEHOLDS | 1 MILE<br>4,635 | <b>3 MILES</b> 41,436 | <b>5 MILES</b> 99,101 |
|                                      |                 |                       |                       |
| TOTAL HOUSEHOLDS                     | 4,635           | 41,436                | 99,101                |

<sup>\*</sup> Demographic data derived from 2020 ACS - US Census

LESLIE KARR

LORILE HERLIHY

O: 312.529.5792 leslie.karr@svn.com O: 312.529.5794 lherlihy@svn.com