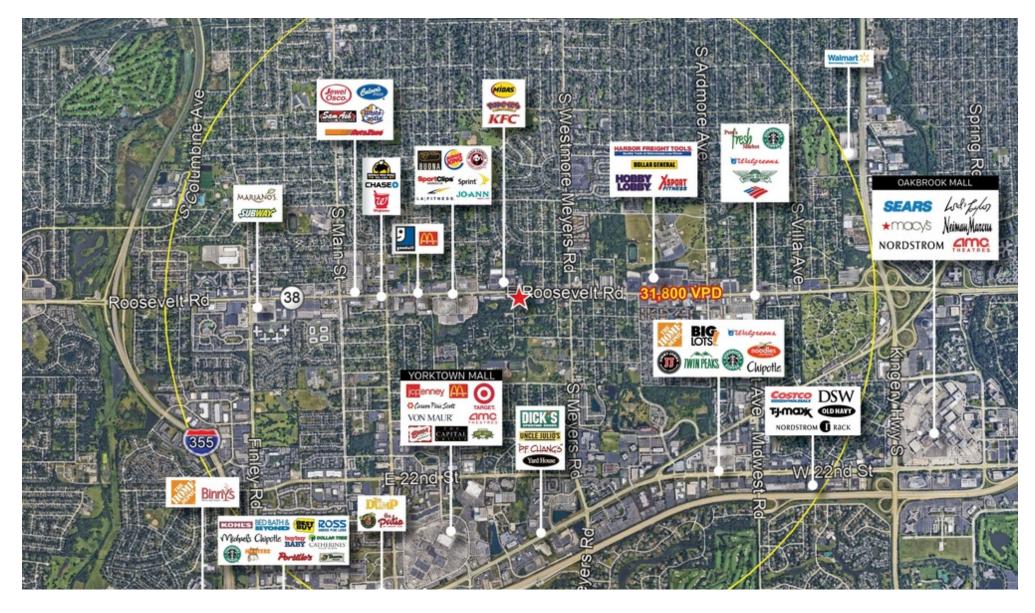

# RETAILER MAP

LESLIE KARR

LORILE HERLIHY

O: 312.529.5794 lherlihy@svn.com

## **PROPERTY OVERVIEW**

1,100 SF former wireless phone store opportunity at bustling York Center Plaza in Lombard, IL. With over 40,000 cars passing daily, this highly visible center is well located between I-88 and I-355, close to Oakbrook, Downers Grove, and Naperville. Adjacent retailers include Hobby Lobby, JoAnn Fabrics, Starbucks, Office Depot, Guitar Center, Jewel Osco, Babies R Us, Chase Bank, Buffalo Wild Wings and many more.