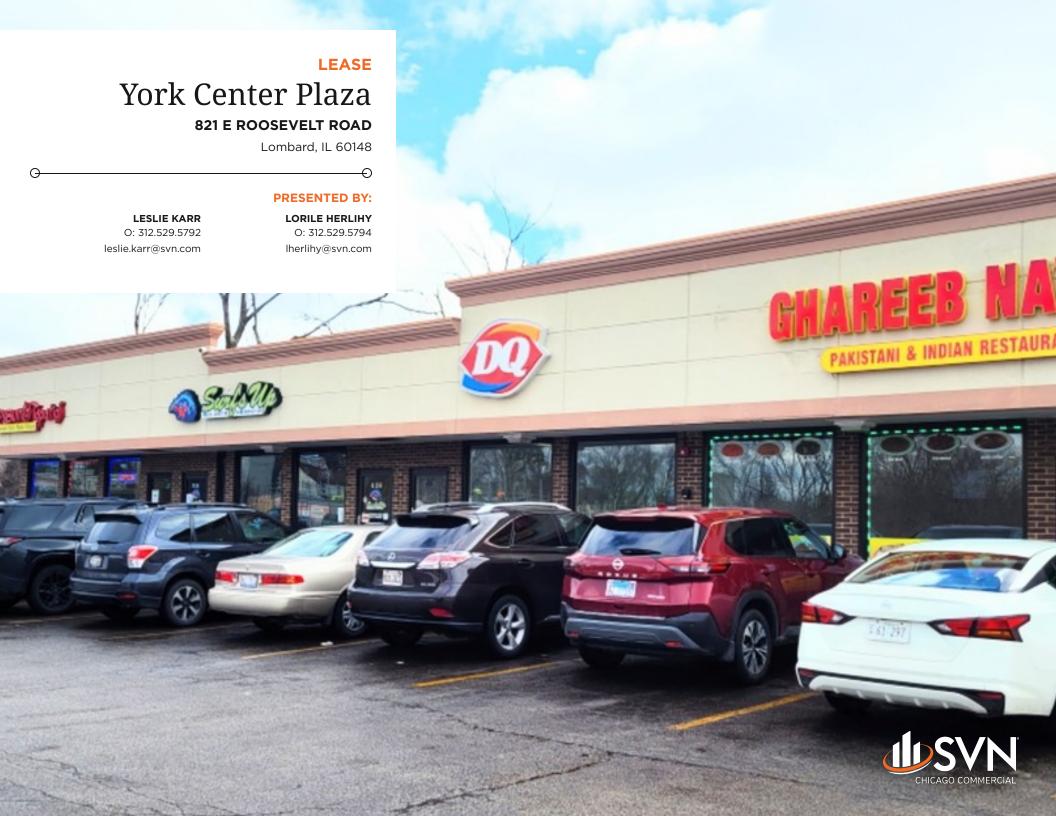

## **PROPERTY SUMMARY**

## **PROPERTY OVERVIEW**

1,100 SF former wireless phone store opportunity at bustling York Center Plaza in Lombard, IL. With over 40,000 cars passing daily, this highly visible center is well located between I-88 and I-355, close to Oakbrook, Downers Grove, and Naperville. Adjacent retailers include Hobby Lobby, JoAnn Fabrics, Starbucks, Office Depot, Guitar Center, Jewel Osco, Babies R Us, Chase Bank, Buffalo Wild Wings and many more.

#### PROPERTY HIGHLIGHTS

- Former wireless phone store available
- Fantastic Visibility to Roosevelt Road
- Fully Occupied Center

LESLIE KARR LORILE HERLIHY

O: 312.529.5792 O: 312.529.5794 leslie.karr@svn.com lherlihy@svn.com