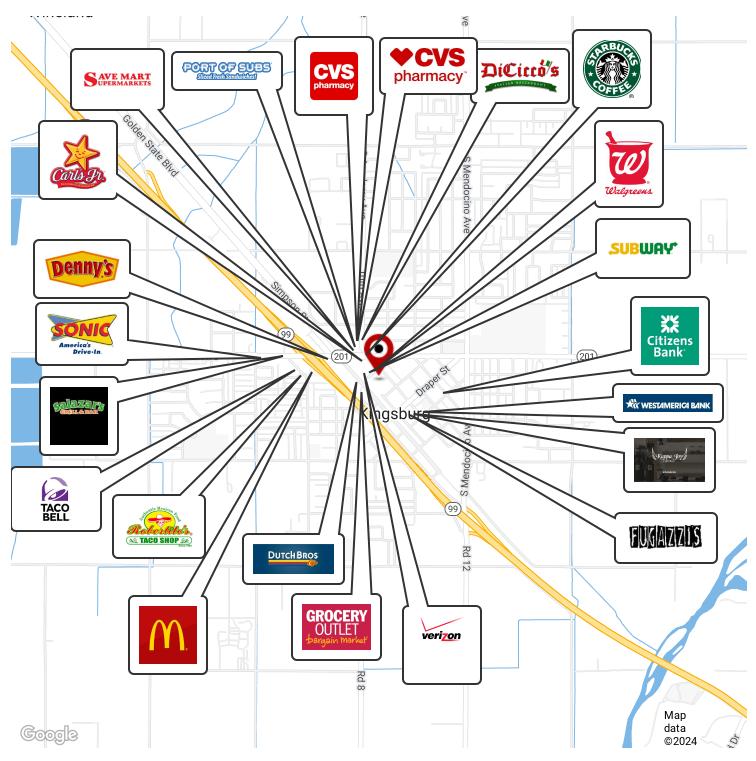

#### **LOCATION DESCRIPTION**

Strategically located directly off CA-99 in Kingsburg, CA. This site is located just west of Simpson St, south of Sierra St, & north of Ellis St. Kingsburg is a city in Fresno County, California. Kingsburg is located 5 miles southeast of Selma at an elevation of 302 feet, on the banks of the Kings River. The city is 21 miles from Fresno, and about 130 miles from the California Central Coast and Sierra Nevada mountain range. The population was 12,380 at the 2020 census.

The full interchange Highway 99 overpass, a natural resting spot for travelers and commuters to and from some of the California destinations such as Yosemite National Park, San Francisco, Sacramento, Santa Cruz, Monterey, Pismo Beach, Santa Barbara & Los Angeles. Excellent retail strip center, big-box site, fast food, fuel station, hotel, super market shopping center, lodging, restaurant, freeway-oriented hotel, Vehicle Sales.