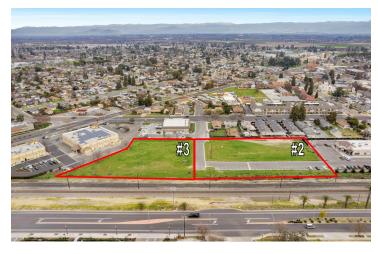

#### **PROPERTY DESCRIPTION**

(2) adjacent shovel ready parcels totaling ±2.77 AC in Kingsburg, CA that can be purchased separate or together. Ideal for ±10,000 to 20,000 SF of office or retail pad buildings (see page 3). Ready to install utilities and building pads – water, fire and sewer main lines run along property and ready to connect into parcel. Curb, gutter, asphalt drive-path and storm water drainage installed. Prime location boasting great visibility both from CA-99 & Simpson St. The property has trade population of ±120,007 within 10 miles and an Average of ±33,118 Households in the immediate area (10 mile). The sensible iurisdiction allows for a speedy development and the zoning is flexible which allows for a variety of commercial uses. Existing avenues dispense traffic near the subject property. Excellent for a variety of uses such as a retail strip center, big-box site, fast food, fuel station, truck wash, hotel, super market shopping center, lodging, restaurant, freeway-oriented hotel, Vehicle Sales.

#### **LOCATION DESCRIPTION**

Strategically located directly off CA-99 in Kingsburg, CA. This site is located just west of Simpson St, south of Sierra St, & north of Ellis St. Kingsburg is a city in Fresno County, California. Kingsburg is located 5 miles southeast of Selma at an elevation of 302 feet, on the banks of the Kings River. The city is 21 miles from Fresno, and about 130 miles from the California Central Coast and Sierra Nevada mountain range. The population was 12,380 at the 2020 census.

|           |          |            |          |             | 1 DE01 00E   |
|-----------|----------|------------|----------|-------------|--------------|
|           |          |            |          |             |              |
| STATUS    | LOT #    | APN        | SUB-TYPE | SIZE        | PRICE        |
| Available | Parcel 2 | 396-043-19 | Other    | 1.431 Acres | \$10.00 / SF |
| Available | Parcel 3 | 396-031-12 | Other    | 1.346 Acres | \$10.00 / SF |