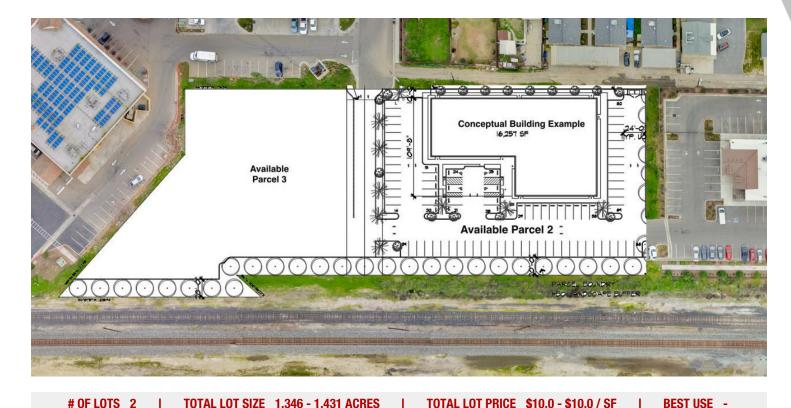

#### **PROPERTY DESCRIPTION**

(2) adjacent shovel ready parcels totaling ±2.77 AC in Kingsburg, CA that can be purchased separate or together. Ideal for ±10,000 to 20,000 SF of office or retail pad buildings (see page 3). Ready to install utilities and building pads – water, fire and sewer main lines run along property and ready to connect into parcel. Curb, gutter, asphalt drive-path and storm water drainage installed. Prime location boasting great visibility both from CA-99 & Simpson St. The property has trade population of ±120,007 within 10 miles and an Average of ±33,118 Households in the immediate area (10 mile). The sensible iurisdiction allows for a speedy development and the zoning is flexible which allows for a variety of commercial uses. Existing avenues dispense traffic near the subject property. Excellent for a variety of uses such as a retail strip center, big-box site, fast food, fuel station, truck wash, hotel, super market shopping center, lodging, restaurant, freeway-oriented hotel, Vehicle Sales.

|           |          |            |          |             | 1 DE01 00E   |
|-----------|----------|------------|----------|-------------|--------------|
|           |          |            |          |             |              |
| STATUS    | LOT #    | APN        | SUB-TYPE | SIZE        | PRICE        |
| Available | Parcel 2 | 396-043-19 | Other    | 1.431 Acres | \$10.00 / SF |
| Available | Parcel 3 | 396-031-12 | Other    | 1.346 Acres | \$10.00 / SF |