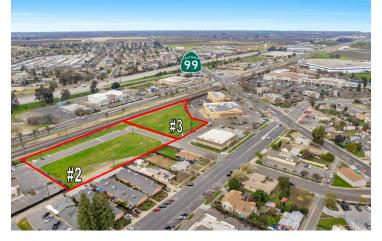

#### **PROPERTY DESCRIPTION**

(2) adjacent shovel ready parcels totaling ±2.77 AC in Kingsburg, CA that can be purchased separate or together. Ideal for ±10,000 to 20,000 SF of office or retail pad buildings (see page 3). Ready to install utilities and building pads – water, fire and sewer main lines run along property and ready to connect into parcel. Curb, gutter, asphalt drive-path and storm water drainage installed. Prime location boasting great visibility both from CA-99 & Simpson St. The property has trade population of ±120,007 within 10 miles and an Average of ±33,118 Households in the immediate area (10 mile). The sensible iurisdiction allows for a speedy development and the zoning is flexible which allows for a variety of commercial uses. Existing avenues dispense traffic near the subject property. Excellent for a variety of uses such as a retail strip center, big-box site, fast food, fuel station, truck wash, hotel, super market shopping center, lodging, restaurant, freeway-oriented hotel, Vehicle Sales.

#### **LOCATION DESCRIPTION**

Strategically located directly off CA-99 in Kingsburg, CA. This site is located just west of Simpson St, south of Sierra St, & north of Ellis St. Kingsburg is a city in Fresno County, California. Kingsburg is located 5 miles southeast of Selma at an elevation of 302 feet, on the banks of the Kings River. The city is 21 miles from Fresno, and about 130 miles from the California Central Coast and Sierra Nevada mountain range. The population was 12,380 at the 2020 census.

|           |          |            |          |             | 1 DE01 00E   |
|-----------|----------|------------|----------|-------------|--------------|
|           |          |            |          |             |              |
| STATUS    | LOT #    | APN        | SUB-TYPE | SIZE        | PRICE        |
| Available | Parcel 2 | 396-043-19 | Other    | 1.431 Acres | \$10.00 / SF |
| Available | Parcel 3 | 396-031-12 | Other    | 1.346 Acres | \$10.00 / SF |