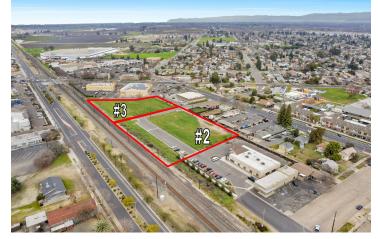

#### **PROPERTY DESCRIPTION**

(2) adjacent shovel ready parcels totaling ±2.77 AC in Kingsburg, CA that can be purchased separate or together. Ideal for ±10,000 to 20,000 SF of office or retail pad buildings (see page 3). Ready to install utilities and building pads – water, fire and sewer main lines run along property and ready to connect into parcel. Curb, gutter, asphalt drive-path and storm water drainage installed. Prime location boasting great visibility both from CA-99 & Simpson St. The property has trade population of ±120,007 within 10 miles and an Average of ±33,118 Households in the immediate area (10 mile). The sensible iurisdiction allows for a speedy development and the zoning is flexible which allows for a variety of commercial uses. Existing avenues dispense traffic near the subject property. Excellent for a variety of uses such as a retail strip center, big-box site, fast food, fuel station, truck wash, hotel, super market shopping center, lodging, restaurant, freeway-oriented hotel, Vehicle Sales.

#### **LOCATION DESCRIPTION**

Strategically located directly off CA-99 in Kingsburg, CA. This site is located just west of Simpson St, south of Sierra St, & north of Ellis St. Kingsburg is a city in Fresno County, California. Kingsburg is located 5 miles southeast of Selma at an elevation of 302 feet, on the banks of the Kings River. The city is 21 miles from Fresno, and about 130 miles from the California Central Coast and Sierra Nevada mountain range. The population was 12,380 at the 2020 census.

|           |          |            |          |             | 1 DE01 00E   |
|-----------|----------|------------|----------|-------------|--------------|
|           |          |            |          |             |              |
| STATUS    | LOT #    | APN        | SUB-TYPE | SIZE        | PRICE        |
| Available | Parcel 2 | 396-043-19 | Other    | 1.431 Acres | \$10.00 / SF |
| Available | Parcel 3 | 396-031-12 | Other    | 1.346 Acres | \$10.00 / SF |