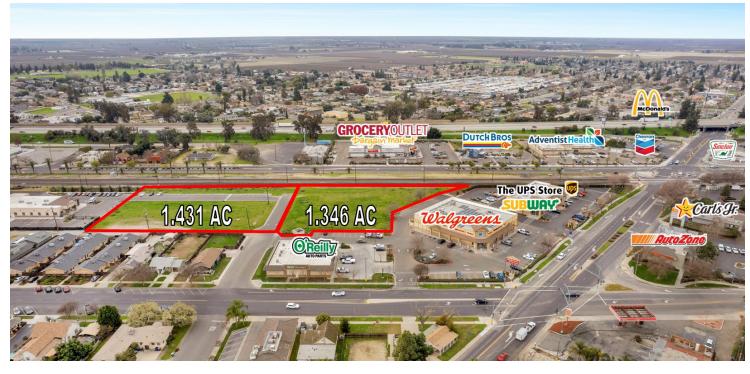

HIGHWAY COMMERCIAL DEVELOPMENT LAND OFF CA-99 IN KINGSBURG, CA

1700 California St, Kingsburg, CA 93631

Total Available

Total Lot Size:

SF:

1 of 2:

Lot 3:

Zoning:

#### \$10.00 / SF

±120.966 SF

1.431 AC

1.346 AC

2.777 Acres

CC - Central

Commercial

E Outlying Fresno

#### **PROPERTY HIGHLIGHTS**

- ±2.77 Acres of Shovel Ready Commercial Development Land
- · Roads, Sidewalks, & Crosswalks In Place | All Utilities Nearby
- · Expedient Building Jurisdiction | Utilities Adjacent to Site
- Surrounded By Kingsburg's Highest Trafficked Roads & Major Arterials
- · High Identity Location | Prime Retail Lots | Cross Access In Place
- · Direct Access to Upgraded Simpson St & CA-99
- Unmatched Level of Consumer Traffic & High Volume Exposure
- North & South Bound Traffic Generators Near Highway 99
- Situated Near Many Existing & Planned Developments
- · Close to Transit and Public Transportation
- Easy Access to Upgraded HWY 99 Off/On Ramps
- Flexible Zoning For Mixed-Use, Retail or Commercial
- · Ideal for Fast Food, Fuel Station, Hotel, Super Market, & More!
- Surrounded By Planned Residential & Commercial Developments

#### **PROPERTY DESCRIPTION**

(2) adjacent shovel ready parcels totaling ±2.77 AC in Kingsburg, CA that can be purchased separate or together. Ideal for ±10,000 to 20,000 SF of office or retail pad buildings (see page 3). Ready to install utilities and building pads – water, fire and sewer main lines run along property and ready to connect into parcel. Curb, gutter, asphalt drive-path and storm water drainage installed. Prime location boasting great visibility both from CA-99 & Simpson St. The property has trade population of ±120,007 within 10 miles and an Average of ±33,118 Households in the immediate area (10 mile). The sensible iurisdiction allows for a speedy development and the zoning is flexible which allows for a variety of commercial uses. Existing avenues dispense traffic near the subject property. Excellent for a variety of uses such as a retail strip center, big-box site, fast food, fuel station, truck wash, hotel, super market shopping center, lodging, restaurant, freeway-oriented hotel, Vehicle Sales.

#### **LOCATION DESCRIPTION**

Strategically located directly off CA-99 in Kingsburg, CA. This site is located just west of Simpson St, south of Sierra St, & north of Ellis St. Kingsburg is a city in Fresno County, California. Kingsburg is located 5 miles southeast of Selma at an elevation of 302 feet, on the banks of the Kings River. The city is 21 miles from Fresno, and about 130 miles from the California Central Coast and Sierra Nevada mountain range. The population was 12,380 at the 2020 census.

|           |          |            |          |             | 1 DE01 00E   |
|-----------|----------|------------|----------|-------------|--------------|
|           |          |            |          |             |              |
| STATUS    | LOT #    | APN        | SUB-TYPE | SIZE        | PRICE        |
| Available | Parcel 2 | 396-043-19 | Other    | 1.431 Acres | \$10.00 / SF |
| Available | Parcel 3 | 396-031-12 | Other    | 1.346 Acres | \$10.00 / SF |