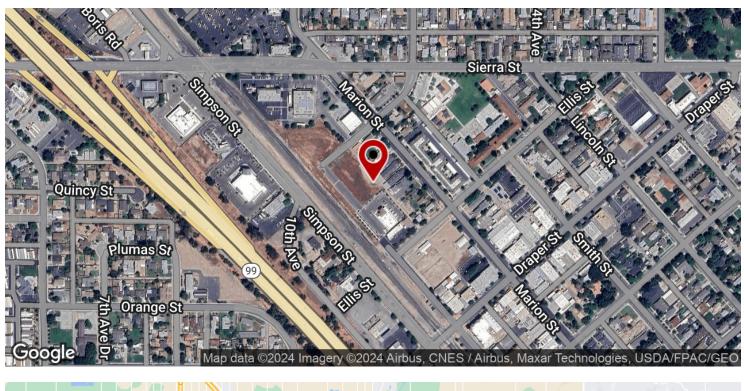

#### **LOCATION DESCRIPTION**

Strategically located directly off CA-99 in Kingsburg, CA. This site is located just west of Simpson St, south of Sierra St, & north of Ellis St. Kingsburg is a city in Fresno County, California. Kingsburg is located 5 miles southeast of Selma at an elevation of 302 feet, on the banks of the Kings River. The city is 21 miles from Fresno, and about 130 miles from the California Central Coast and Sierra Nevada mountain range. The population was 12,380 at the 2020 census.