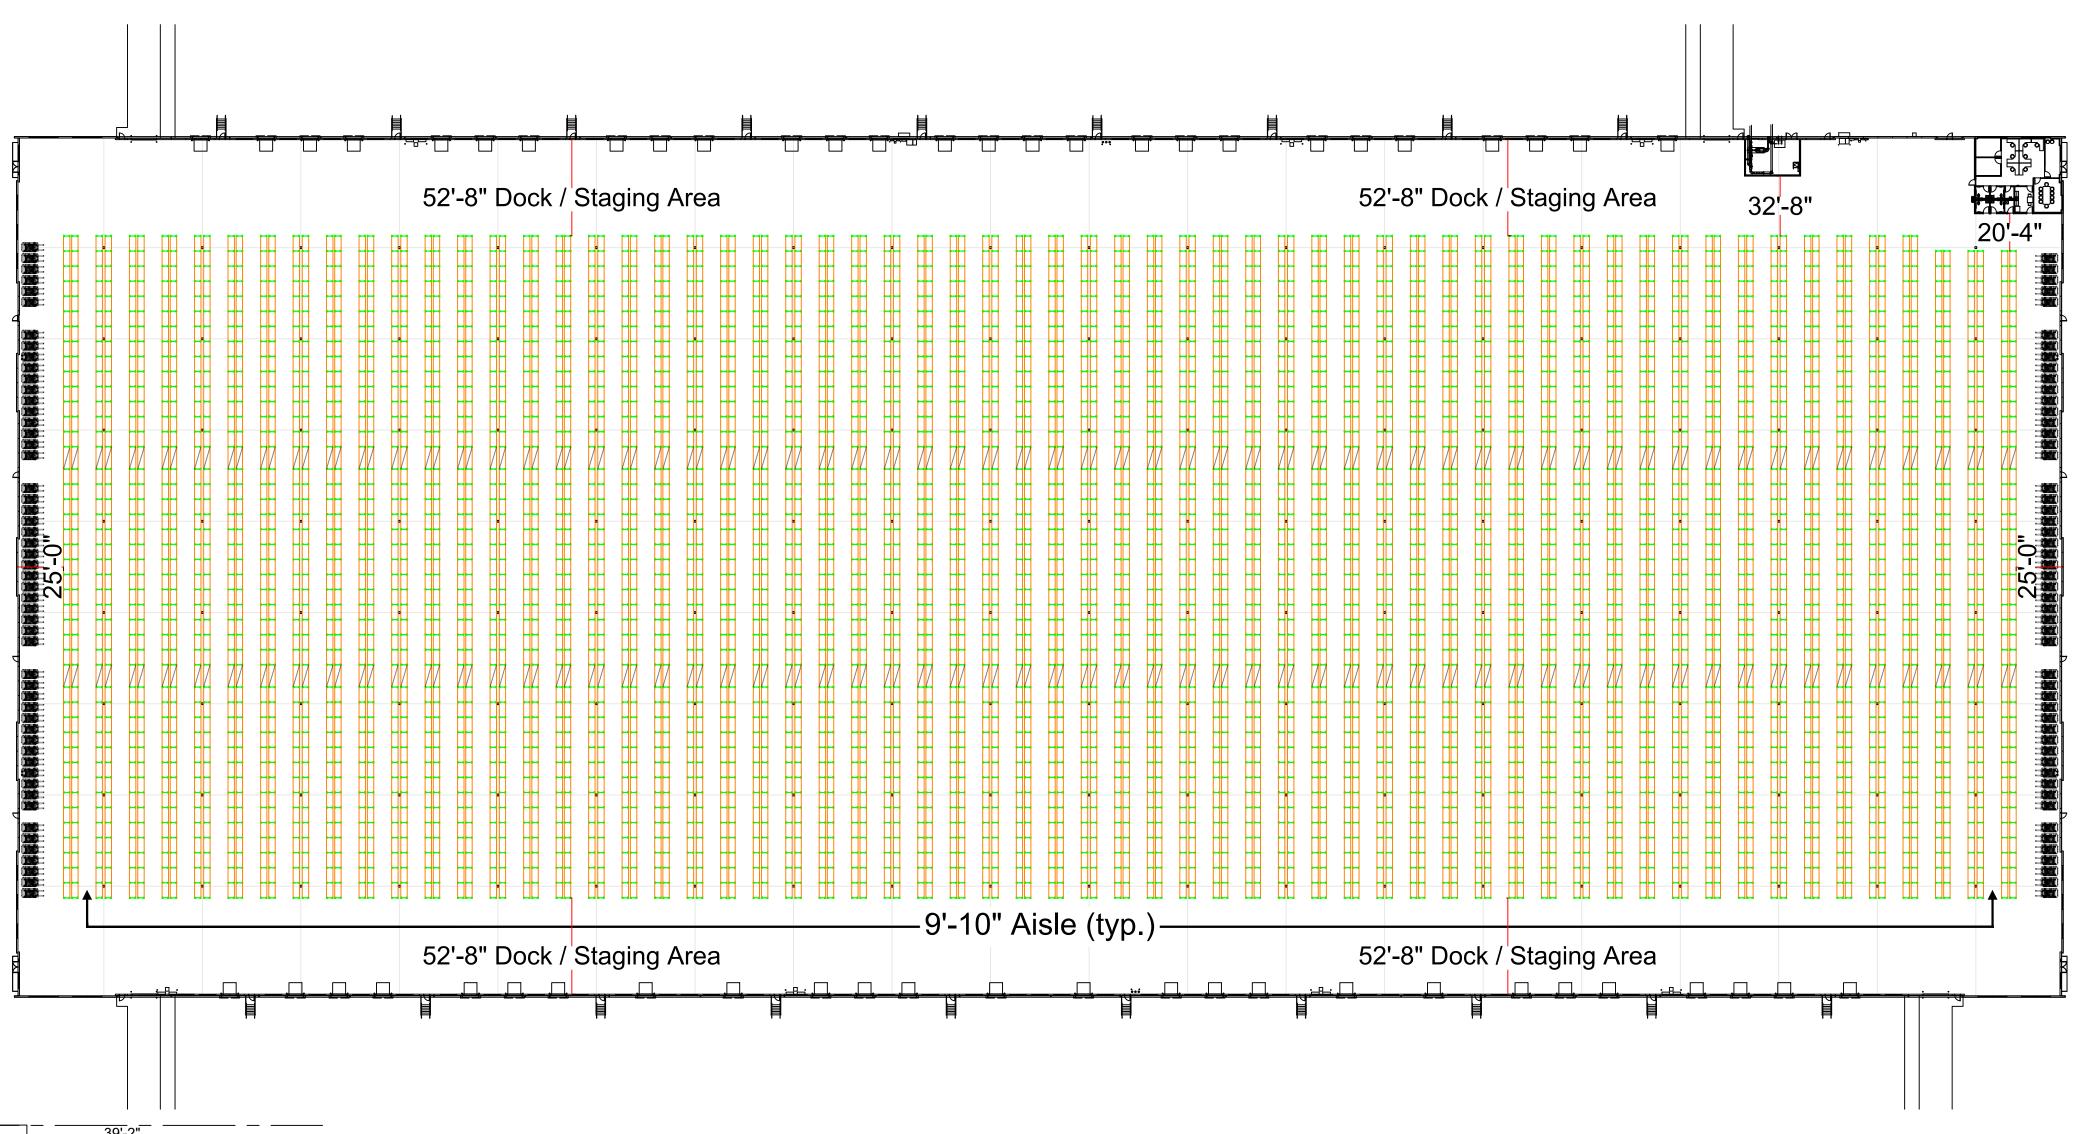

## 6085 Winchester Pike, Columbus, OH 43110 - 527,023 sq.ft.

## **40' CLEAR HEIGHT**

| Number<br>of Bays | Pallet<br>Height | Pallet<br>Positions |
|-------------------|------------------|---------------------|
| 5,154             | 50"              | 50,580              |
|                   | 60"              | 40,752              |
|                   | 70"              | 30,204              |