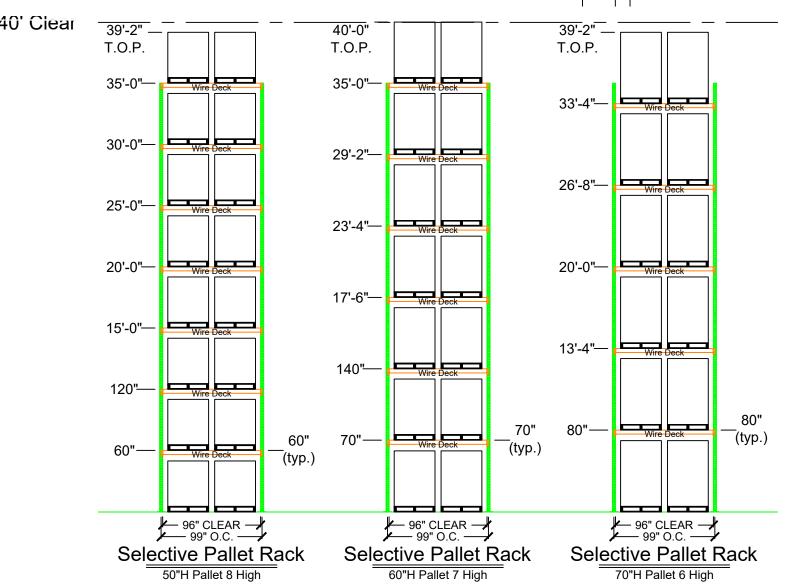

## **40' CLEAR HEIGHT**

| Number<br>of Bays | Pallet<br>Height | Pallet<br>Positions |
|-------------------|------------------|---------------------|
| 5,154             | 50"              | 50,580              |
|                   | 60"              | 40,752              |
|                   | 70"              | 30,204              |