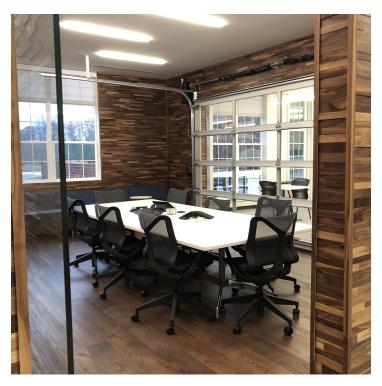

#### Interior Opulence:

- Conference Room: The heart of decision-making is found in a sophisticated conference room, equipped with sleek glass walls, automatic blinds, and a Barrisol-lit ceiling.
- Amphitheater and Lounge: Foster collaboration in an amphitheater-style space that seamlessly transitions into a lounge and kitchen area, ideal for informal meetings and company gatherings.
- Kitchenette: A high-end kitchenette features dual subzero refrigerators, Quartz countertops, and extensive millwork, mirroring the building's commitment to quality and style.