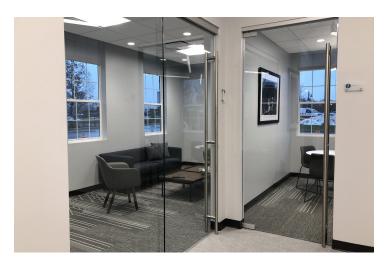

### Design and Features:

- Restrooms: Luxurious restrooms boast Corian countertops and elegant tiling, offering comfort and style.
- Private Offices: Glass-walled private offices provide quiet, contemplative spaces with additional soundproofing for focused productivity.
- Open Workspaces: The spacious open-plan areas are designed with modern workstations, fostering an environment of innovation and cooperation.
   Tech-Ready Facilities:
- Connectivity: Stay connected with fiberoptic internet, available at a pedestal onsite for top-speed digital communication.
- Lighting: Automated LED lighting with energy-efficient motion sensors illuminates the space, highlighting the building's smart integration.