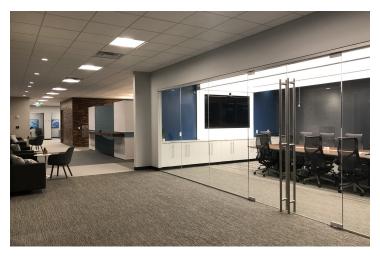

#### Interior Opulence:

- Conference Room: The heart of decision-making is found in a sophisticated conference room, equipped with sleek glass walls, automatic blinds, and a Barrisol-lit ceiling.
- Amphitheater and Lounge: Foster collaboration in an amphitheater-style space that seamlessly transitions into a lounge and kitchen area, ideal for informal meetings and company gatherings.
- Kitchenette: A high-end kitchenette features dual subzero refrigerators, Quartz countertops, and extensive millwork, mirroring the building's commitment to quality and style.

### Design and Features:

- Restrooms: Luxurious restrooms boast Corian countertops and elegant tiling, offering comfort and style.
- Private Offices: Glass-walled private offices provide quiet, contemplative spaces with additional soundproofing for focused productivity.
- Open Workspaces: The spacious open-plan areas are designed with modern workstations, fostering an environment of innovation and cooperation.
   Tech-Ready Facilities:
- Connectivity: Stay connected with fiberoptic internet, available at a pedestal onsite for top-speed digital communication.
- Lighting: Automated LED lighting with energy-efficient motion sensors illuminates the space, highlighting the building's smart integration.