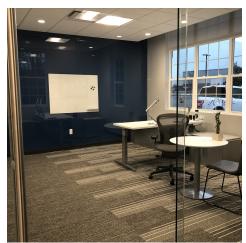

#### Interior Opulence:

- Conference Room: The heart of decision-making is found in a sophisticated conference room, equipped with sleek glass walls, automatic blinds, and a Barrisol-lit ceiling.
- Amphitheater and Lounge: Foster collaboration in an amphitheater-style space that seamlessly transitions into a lounge and kitchen area, ideal for informal meetings and company gatherings.
- Kitchenette: A high-end kitchenette features dual subzero refrigerators, Quartz countertops, and extensive millwork, mirroring the building's commitment to quality and style.

### Design and Features:

- Restrooms: Luxurious restrooms boast Corian countertops and elegant tiling, offering comfort and style.
- Private Offices: Glass-walled private offices provide quiet, contemplative spaces with additional soundproofing for focused productivity.
- Open Workspaces: The spacious open-plan areas are designed with modern workstations, fostering an environment of innovation and cooperation.
   Tech-Ready Facilities:
- Connectivity: Stay connected with fiberoptic internet, available at a pedestal onsite for top-speed digital communication.
- Lighting: Automated LED lighting with energy-efficient motion sensors illuminates the space, highlighting the building's smart integration.