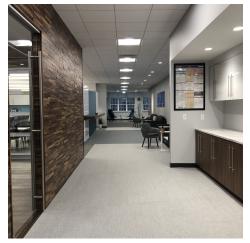

#### Interior Opulence:

- Conference Room: The heart of decision-making is found in a sophisticated conference room, equipped with sleek glass walls, automatic blinds, and a Barrisol-lit ceiling.
- Amphitheater and Lounge: Foster collaboration in an amphitheater-style space that seamlessly transitions into a lounge and kitchen area, ideal for informal meetings and company gatherings.
- Kitchenette: A high-end kitchenette features dual subzero refrigerators, Quartz countertops, and extensive millwork, mirroring the building's commitment to quality and style.