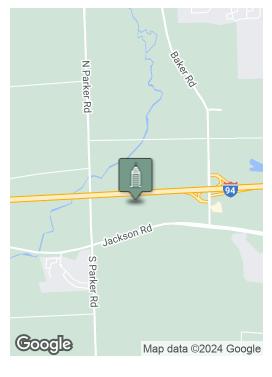

### PROPERTY HIGHLIGHTS

- North Oak Office Center
- Located between Parker and Baker Roads
- Private, secluded lot overlooking pond
- Ideal building for flagship high end office headquarters
- Signage available at Jackson Road
- 33 at the door parking spaces
- Easy access to I-94, M-14, and US-23 at Baker Road (Exit 167)
- Furniture may be available for sale

### Strategic Location:

• Situated just a short drive from downtown Ann Arbor and within easy reach of surrounding communities via major highways, 8192 Jackson is perfectly positioned for business connectivity and growth.