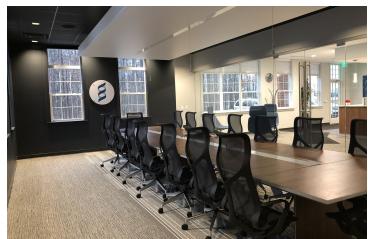

#### Interior Opulence:

- Conference Room: The heart of decision-making is found in a sophisticated conference room, equipped with sleek glass walls, automatic blinds, and a Barrisol-lit ceiling.
- Amphitheater and Lounge: Foster collaboration in an amphitheater-style space that seamlessly transitions into a lounge and kitchen area, ideal for informal meetings and company gatherings.
- Kitchenette: A high-end kitchenette features dual subzero refrigerators, Quartz countertops, and extensive millwork, mirroring the building's commitment to quality and style.