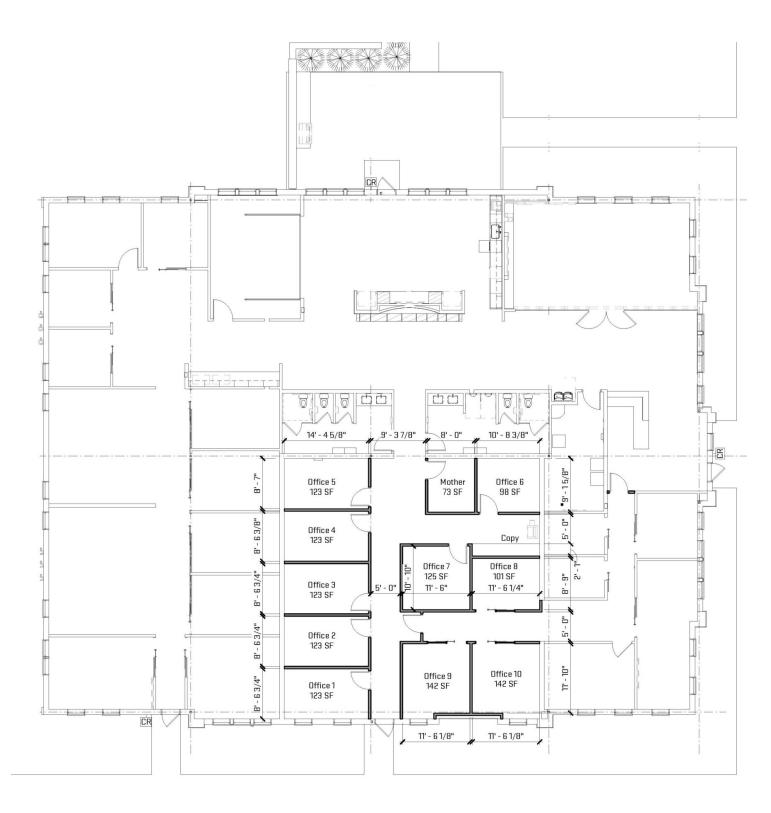

### Exterior Excellence:

- Structure: A classic brick facade graces this stunning office, offering a timeless elegance that harmonizes with its modern features.
- Accessibility: Ample parking with 33 spaces welcomes staff and guests, with additional street signage available for corporate branding.
- Outdoors: An exquisite patio area, complete with elegant landscaping, outdoor seating, and a fire pit, creates a perfect setting for relaxation and corporate events.

#### Interior Opulence:

- Conference Room: The heart of decision-making is found in a sophisticated conference room, equipped with sleek glass walls, automatic blinds, and a Barrisol-lit ceiling.
- Amphitheater and Lounge: Foster collaboration in an amphitheater-style space that seamlessly transitions into a lounge and kitchen area, ideal for informal meetings and company gatherings.
- Kitchenette: A high-end kitchenette features dual subzero refrigerators, Quartz countertops, and extensive millwork, mirroring the building's commitment to quality and style.

### Design and Features:

- Restrooms: Luxurious restrooms boast Corian countertops and elegant tiling, offering comfort and style.
- Private Offices: Glass-walled private offices provide quiet, contemplative spaces with additional soundproofing for focused productivity.
- Open Workspaces: The spacious open-plan areas are designed with modern workstations, fostering an environment of innovation and cooperation.
   Tech-Ready Facilities:
- Connectivity: Stay connected with fiberoptic internet, available at a pedestal onsite for top-speed digital communication.
- Lighting: Automated LED lighting with energy-efficient motion sensors illuminates the space, highlighting the building's smart integration.

  Comfort and Consideration:
- Maternity Room: A private maternity room underscores the building's progressive ethos and support for working parents.
- Climate Control: High-efficiency furnaces ensure a comfortable climate while minimizing the building's carbon footprint.