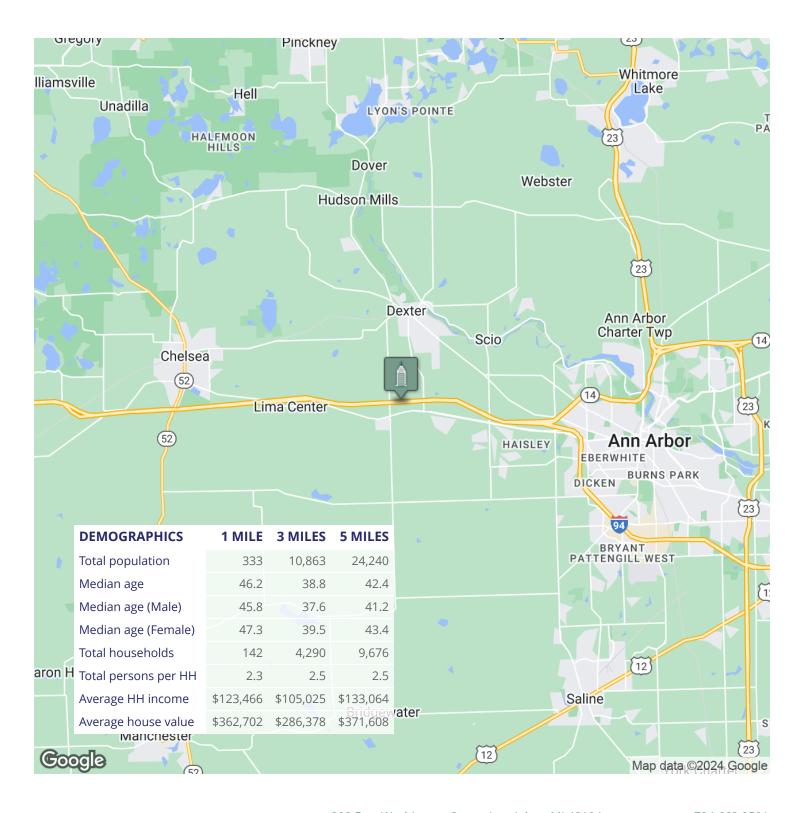

### Strategic Location:

• Situated just a short drive from downtown Ann Arbor and within easy reach of surrounding communities via major highways, 8192 Jackson is perfectly positioned for business connectivity and growth.