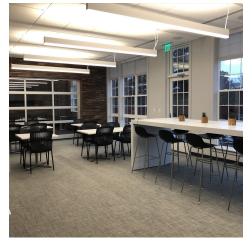

#### Interior Opulence:

- Conference Room: The heart of decision-making is found in a sophisticated conference room, equipped with sleek glass walls, automatic blinds, and a Barrisol-lit ceiling.
- Amphitheater and Lounge: Foster collaboration in an amphitheater-style space that seamlessly transitions into a lounge and kitchen area, ideal for informal meetings and company gatherings.
- Kitchenette: A high-end kitchenette features dual subzero refrigerators, Quartz countertops, and extensive millwork, mirroring the building's commitment to quality and style.