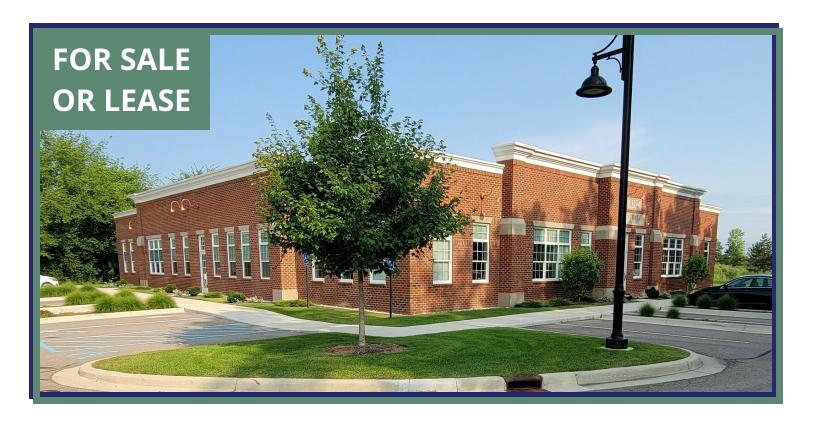

# **Elegant Corporate Office - Scio Township**

8192 JACKSON RD, ANN ARBOR, MI 48103

### PROPERTY HIGHLIGHTS

- North Oak Office Center
- Located between Parker and Baker Roads
- Private, secluded lot overlooking pond
- Ideal building for flagship high end office headquarters
- Signage available at Jackson Road
- 33 at the door parking spaces
- Easy access to I-94, M-14, and US-23 at Baker Road (Exit 167)
- Furniture may be available for sale

### Exterior Excellence:

- Structure: A classic brick facade graces this stunning office, offering a timeless elegance that harmonizes with its modern features.
- Accessibility: Ample parking with 33 spaces welcomes staff and guests, with additional street signage available for corporate branding.
- Outdoors: An exquisite patio area, complete with elegant landscaping, outdoor seating, and a fire pit, creates a perfect setting for relaxation and corporate events.