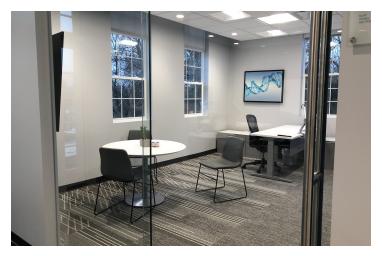

### Design and Features:

- Restrooms: Luxurious restrooms boast Corian countertops and elegant tiling, offering comfort and style.
- Private Offices: Glass-walled private offices provide quiet, contemplative spaces with additional soundproofing for focused productivity.
- Open Workspaces: The spacious open-plan areas are designed with modern workstations, fostering an environment of innovation and cooperation.
   Tech-Ready Facilities:
- Connectivity: Stay connected with fiberoptic internet, available at a pedestal onsite for top-speed digital communication.
- Lighting: Automated LED lighting with energy-efficient motion sensors illuminates the space, highlighting the building's smart integration.