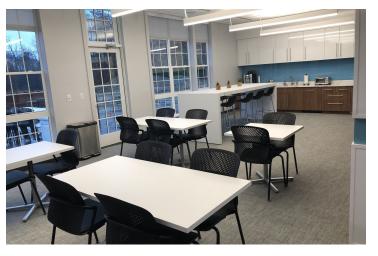

#### Interior Opulence:

- Conference Room: The heart of decision-making is found in a sophisticated conference room, equipped with sleek glass walls, automatic blinds, and a Barrisol-lit ceiling.
- Amphitheater and Lounge: Foster collaboration in an amphitheater-style space that seamlessly transitions into a lounge and kitchen area, ideal for informal meetings and company gatherings.
- Kitchenette: A high-end kitchenette features dual subzero refrigerators, Quartz countertops, and extensive millwork, mirroring the building's commitment to quality and style.