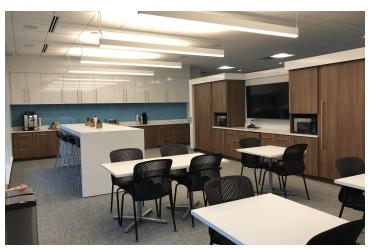

#### Interior Opulence:

- Conference Room: The heart of decision-making is found in a sophisticated conference room, equipped with sleek glass walls, automatic blinds, and a Barrisol-lit ceiling.
- Amphitheater and Lounge: Foster collaboration in an amphitheater-style space that seamlessly transitions into a lounge and kitchen area, ideal for informal meetings and company gatherings.
- Kitchenette: A high-end kitchenette features dual subzero refrigerators, Quartz countertops, and extensive millwork, mirroring the building's commitment to quality and style.