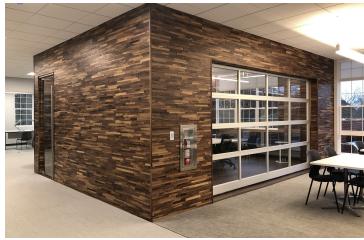

### Exterior Excellence:

- Structure: A classic brick facade graces this stunning office, offering a timeless elegance that harmonizes with its modern features.
- Accessibility: Ample parking with 33 spaces welcomes staff and guests, with additional street signage available for corporate branding.
- Outdoors: An exquisite patio area, complete with elegant landscaping, outdoor seating, and a fire pit, creates a perfect setting for relaxation and corporate events.

### Design and Features:

- Restrooms: Luxurious restrooms boast Corian countertops and elegant tiling, offering comfort and style.
- Private Offices: Glass-walled private offices provide quiet, contemplative spaces with additional soundproofing for focused productivity.
- Open Workspaces: The spacious open-plan areas are designed with modern workstations, fostering an environment of innovation and cooperation.
   Tech-Ready Facilities:
- Connectivity: Stay connected with fiberoptic internet, available at a pedestal onsite for top-speed digital communication.
- Lighting: Automated LED lighting with energy-efficient motion sensors illuminates the space, highlighting the building's smart integration.