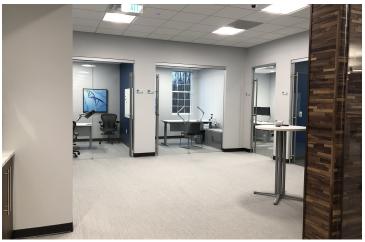

### Design and Features:

- Restrooms: Luxurious restrooms boast Corian countertops and elegant tiling, offering comfort and style.
- Private Offices: Glass-walled private offices provide quiet, contemplative spaces with additional soundproofing for focused productivity.
- Open Workspaces: The spacious open-plan areas are designed with modern workstations, fostering an environment of innovation and cooperation.
   Tech-Ready Facilities:
- Connectivity: Stay connected with fiberoptic internet, available at a pedestal onsite for top-speed digital communication.
- Lighting: Automated LED lighting with energy-efficient motion sensors illuminates the space, highlighting the building's smart integration.