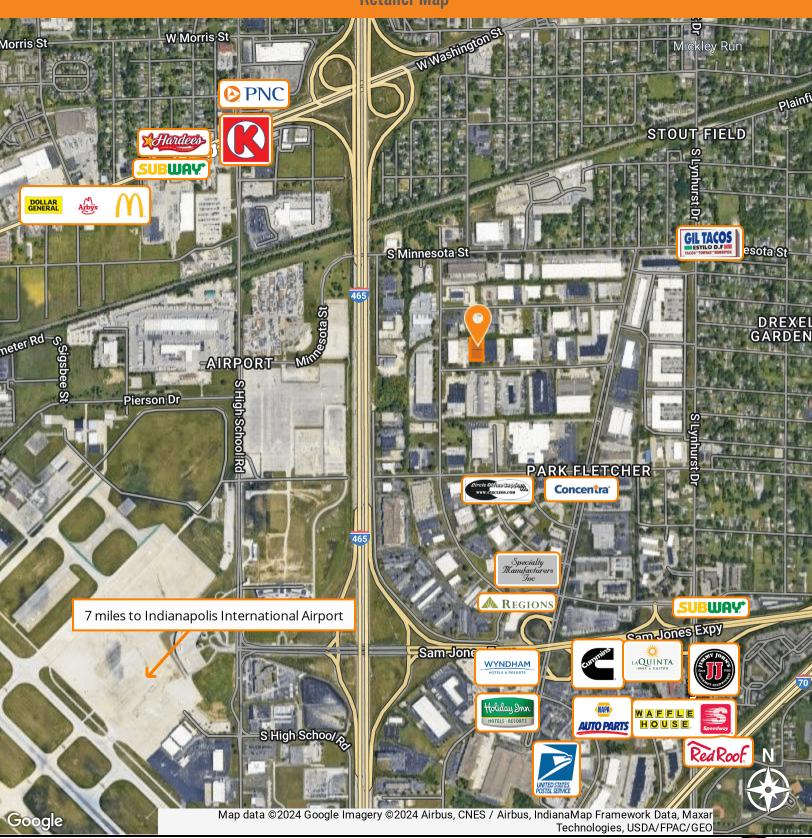

# Park Fletcher Building 2

5730 Dividend Rd Indianapolis, IN 46241

## **FOR LEASE**

**Retailer Map** 

Colton Snodgrass, CCIM | 317.536.0218 | csnodgrass@halakar.com