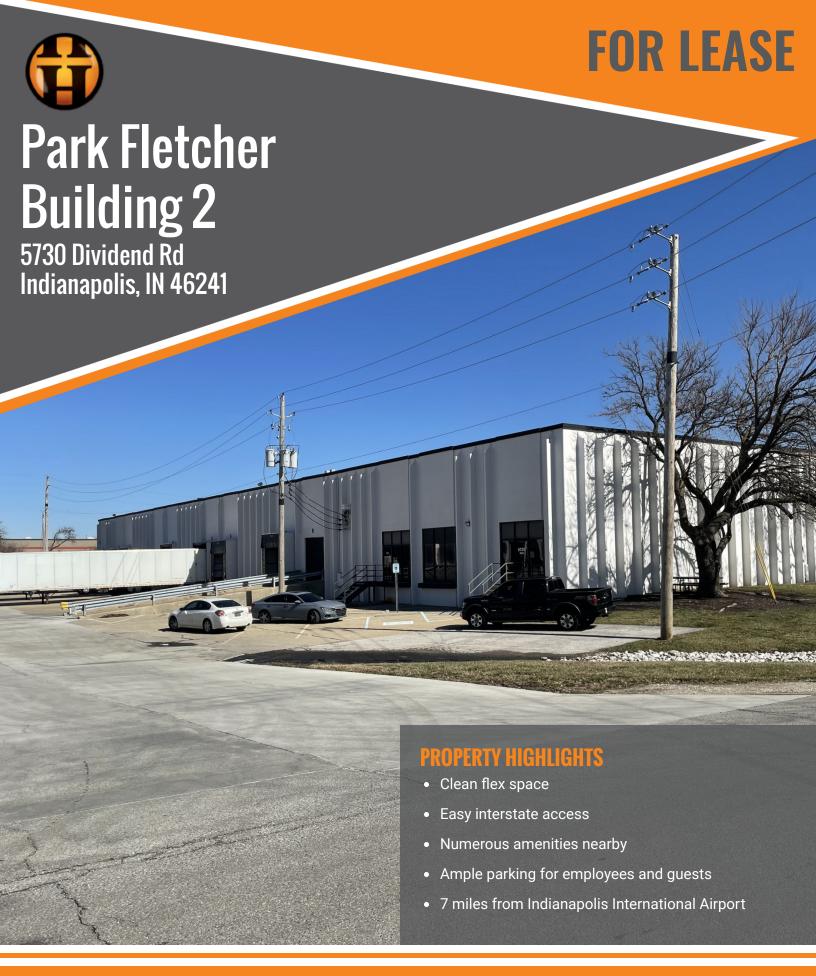

# Park Fletcher Building 2

5730 Dividend Rd Indianapolis, IN 46241

## **FOR LEASE**

### **PROPERTY OVERVIEW**

Flex spaces in this location at Park Fletcher are appropriate for a variety of businesses. The suites have built out office space along with docks and drive in doors to fit your needs. Call today for more information and to schedule a private tour!